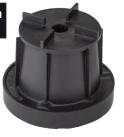

#### **Deck Jak Spacer**

Simple paver support. Minimum height 65mm, maximum 105mm.