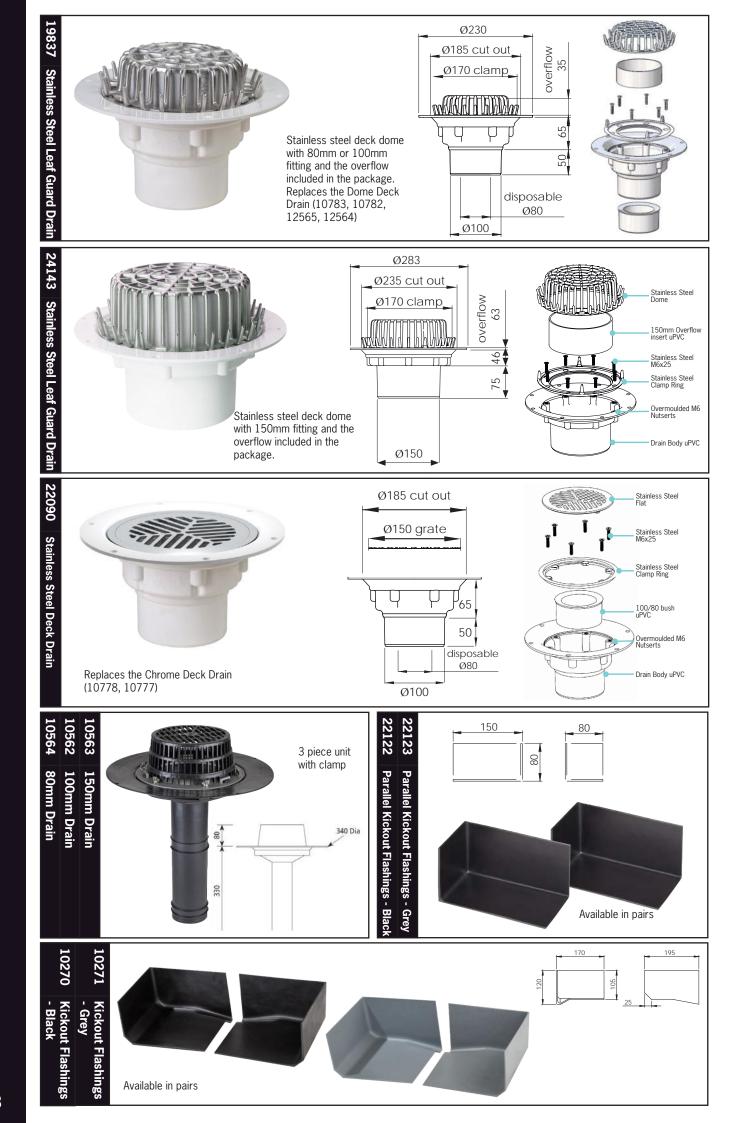

For use with ARDEX Butynol, EPDM, TPO, Undertile and Bituminous Torch On Waterproofing Membranes





### **ACCESSORIES**

### ARDEX BUTYNOL, TORCH ON & EPDM MEMBRANES















10277 Roof Vent



One-way ventilator made from spun aluminium. For use on concrete or plywood substrates.

Roof Vent - Grey Roof Vent - Black



One-way ventilator made from moulded polyethelene. For use on concrete or plywood substrates.

Maxi Adjustable Paver Support

**Deck Jak System** 



An adjustable height paving support for floating paving systems. Available



| 13183 | Paver Support 37.5mm - 50mm |
|-------|-----------------------------|
| 11203 | Paver Support 50mm - 75mm   |
| 11201 | Paver Support 75mm - 120mm  |
| 11202 | Paver Support 120mm - 170mm |
| 11206 | Paver Support 170mm - 215mm |

#### 10842 **Paver Support**

Protects membrane against damage from heavy paving slabs. For use over external membrane.



#### 16229

#### **Deck Jak Spacer**



Simple paver suppo