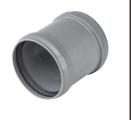

13469 TPO Downpipe Socket 90mm 13470 TPO Downpipe Socket 110mm

Enables two scuppers to be joined together to provide waterproofing both sides of a parapet.

125mm socket also available on indent order.