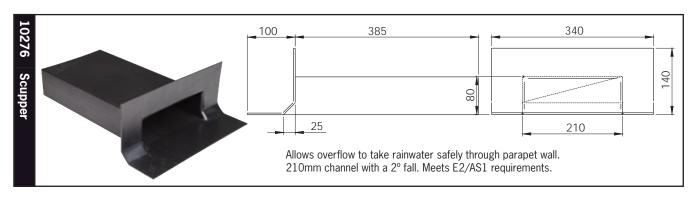

### **ACCESSORIES**

### ARDEX BUTYNOL, TORCH ON & EPDM MEMBRANES

10277 Roof Vent

One-way ventilator made from spun aluminium. For use on concrete or plywood substrates.

Roof Vent - Grey Roof Vent - Black

One-way ventilator made from moulded polyethelene. For use on concrete or plywood substrates.