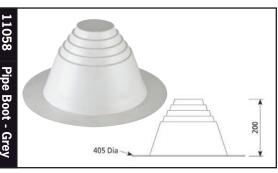

Support 37.5mm - 50mm |
|-------|-----------------------------|
| 11203 | Paver Support 50mm - 75mm   |
| 11201 | Paver Support 75mm - 120mm  |
| 11202 | Paver Support 120mm - 170mm |
| 11206 | Paver Support 170mm - 215mm |

#### 10842 **Paver Support**

Protects membrane against damage from heavy paving slabs. For use over external membrane.



#### 16229

#### **Deck Jak Spacer**



Simple paver support. Minimum height 65mm, maximum 105mm.

#### 16227 **Narrow Fin** Deck Jak

Tile support suitable for use with Timber Panels, Structural Tiles, Natural Stone and Pavers.



#### Base Plate 8000007

Diameter 200mm Additional fall 2° built in. Minimal stocks held.







# ACCESSORIES ARDEX UNDERTILE MEMBRANES



# **ACCESSORIES**

60mm

**ARDEX TPO (Thermoplastic Polyolefin)** 





70mm







13467 TPO Downpipe Connector 90mm 13468 TPO Downpipe Connector 110mm

Connects with 13471 and 13472 TPO Scuppers.

75mm TPO Downpipe Connector also available on indent order.





13469 TPO Downpipe Socket 90mm 13470 TPO Downpipe Socket 110mm

Enables two scuppers to be joined together to provide waterproofing both sides of a parapet.

125mm socket also available on indent order.



## **ACCESSORIES**

### **ADDITIONAL ITEMS**