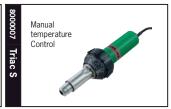

rrow Fin** Deck Jak

Tile support suitable for use with Timber Panels, Structural Tiles, Natural Stone and Pavers.



#### Base Plate 8000007

Diameter 200mm Additional fall 2° built in. Minimal stocks held.







# ACCESSORIES ARDEX UNDERTILE MEMBRANES



# **ACCESSORIES**

60mm

**ARDEX TPO (Thermoplastic Polyolefin)** 





70mm







13467 TPO Downpipe Connector 90mm 13468 TPO Downpipe Connector 110mm

Connects with 13471 and 13472 TPO Scuppers.

75mm TPO Downpipe Connector also available on indent order.





13469 TPO Downpipe Socket 90mm 13470 TPO Downpipe Socket 110mm

Enables two scuppers to be joined together to provide waterproofing both sides of a parapet.

125mm socket also available on indent order.



## **ACCESSORIES**

### **ADDITIONAL ITEMS**