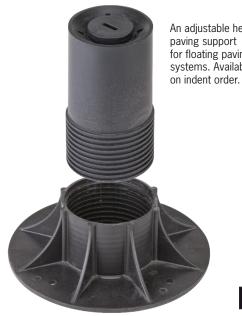

Maxi Adjustable Paver Support

**Deck Jak System** 

An adjustable height paving support for floating paving systems. Available

| 13183 | Paver Support 37.5mm - 50mm |
|-------|-----------------------------|
| 11203 | Paver Support 50mm - 75mm   |
| 11201 | Paver Support 75mm - 120mm  |
| 11202 | Paver Support 120mm - 170mm |
| 11206 | Paver Support 170mm - 215mm |