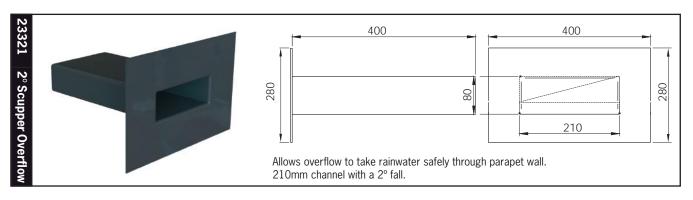

### **ACCESSORIES**

### ARDEX BUTYNOL, TORCH ON & EPDM MEMBRANES

10277 Roof Vent

One-way ventilator made from spun aluminium. For use on concrete or plywood substrates.

Roof Vent - Grey Roof Vent - Black

One-way ventilator made from moulded polyethelene. For use on concrete or plywood substrates.