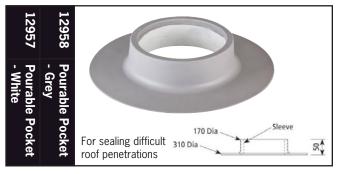

183 | Paver Support 37.5mm - 50mm |
|-------|-----------------------------|
| 11203 | Paver Support 50mm - 75mm   |
| 11201 | Paver Support 75mm - 120mm  |
| 11202 | Paver Support 120mm - 170mm |
| 11206 | Paver Support 170mm - 215mm |

#### 10842 **Paver Support**

Protects membrane against damage from heavy paving slabs. For use over external membrane.



#### 16229

#### **Deck Jak Spacer**



Simple paver support. Minimum height 65mm, maximum 105mm.

#### 16227 **Narrow Fin** Deck Jak

Tile support suitable for use with Timber Panels, Structural Tiles, Natural Stone and Pavers.



#### Base Plate 8000007

Diameter 200mm Additional fall 2° built in. Minimal stocks held.







# ACCESSORIES ARDEX UNDERTILE MEMBRANES



# **ACCESSORIES**

60mm

**ARDEX TPO (Thermoplastic Polyolefin)** 





70mm







13467 TPO Downpipe Connector 90mm 13468 TPO Downpipe Connector 110mm

Connects with 13471 and 13472 TPO Scuppers.

75mm TPO Downpipe Connector also available on indent order.





13469 TPO Downpipe Socket 90mm 13470 TPO Downpipe Socket 110mm

Enables two scuppers to be joined together to provide waterproofing both sides of a parapet.

125mm socket also available on indent order.



## **ACCESSORIES**

### **ADDITIONAL ITEMS**