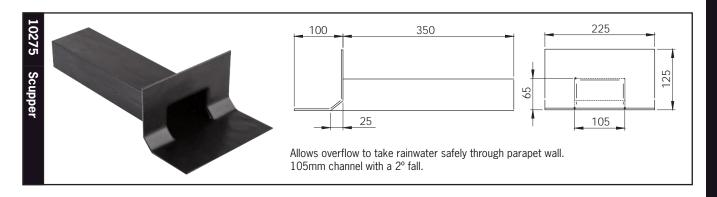

### **ACCESSORIES**

### ARDEX BUTYNOL, TORCH ON & EPDM MEMBRANES

10277 Roof Vent

One-way ventilator made from spun aluminium. For use on concrete or plywood substrates.

Roof Vent - Grey Roof Vent - Black

One-way ventilator made from moulded polyethelene. For use on concrete or plywood substrates.