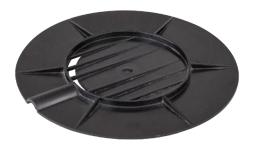

#### Base Plate 8000007

Diameter 200mm Additional fall 2° built in. Minimal stocks held.