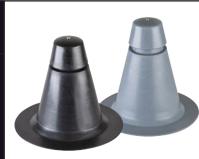

### ARDEX BUTYNOL, TORCH ON & EPDM MEMBRANES

10277 Roof Vent

One-way ventilator made from spun aluminium. For use on concrete or plywood substrates.

Roof Vent - Grey Roof Vent - Black

One-way ventilator made from moulded polyethelene. For use on concrete or plywood substrates.