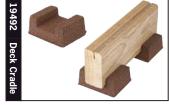

Narrow Fin** Deck Jak

Tile support suitable for use with Timber Panels, Structural Tiles, Natural Stone and Pavers.



#### Base Plate 8000007

Diameter 200mm Additional fall 2° built in. Minimal stocks held.







# ACCESSORIES ARDEX UNDERTILE MEMBRANES



# **ACCESSORIES**

60mm

**ARDEX TPO (Thermoplastic Polyolefin)** 





70mm







13467 TPO Downpipe Connector 90mm 13468 TPO Downpipe Connector 110mm

Connects with 13471 and 13472 TPO Scuppers.

75mm TPO Downpipe Connector also available on indent order.





13469 TPO Downpipe Socket 90mm 13470 TPO Downpipe Socket 110mm

Enables two scuppers to be joined together to provide waterproofing both sides of a parapet.

125mm socket also available on indent order.



## **ACCESSORIES**

### **ADDITIONAL ITEMS**