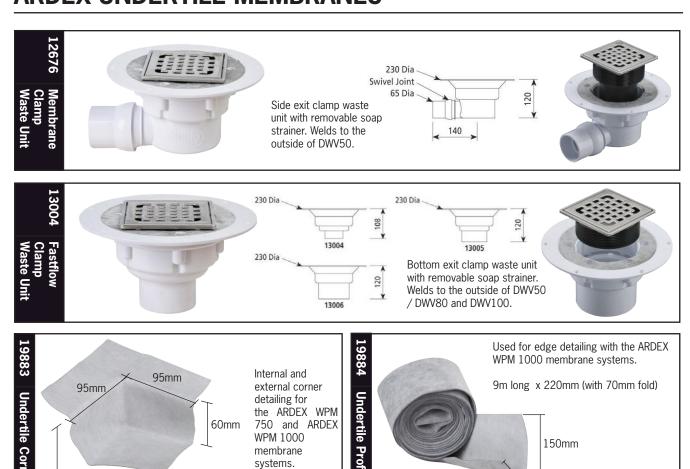

e height paving support for floating paving systems. Available



| 13183 | Paver Support 37.5mm - 50mm |
|-------|-----------------------------|
| 11203 | Paver Support 50mm - 75mm   |
| 11201 | Paver Support 75mm - 120mm  |
| 11202 | Paver Support 120mm - 170mm |
| 11206 | Paver Support 170mm - 215mm |

#### 10842 **Paver Support**

Protects membrane against damage from heavy paving slabs. For use over external membrane.



#### 16229

#### **Deck Jak Spacer**



Simple paver support. Minimum height 65mm, maximum 105mm.

#### 16227 **Narrow Fin** Deck Jak

Tile support suitable for use with Timber Panels, Structural Tiles, Natural Stone and Pavers.



#### Base Plate 8000007

Diameter 200mm Additional fall 2° built in. Minimal stocks held.







# ACCESSORIES ARDEX UNDERTILE MEMBRANES



# **ACCESSORIES**

60mm

**ARDEX TPO (Thermoplastic Polyolefin)** 





70mm







13467 TPO Downpipe Connector 90mm 13468 TPO Downpipe Connector 110mm

Connects with 13471 and 13472 TPO Scuppers.

75mm TPO Downpipe Connector also available on indent order.





13469 TPO Downpipe Socket 90mm 13470 TPO Downpipe Socket 110mm

Enables two scuppers to be joined together to provide waterproofing both sides of a parapet.

125mm socket also available on indent order.



## **ACCESSORIES**

### **ADDITIONAL ITEMS**