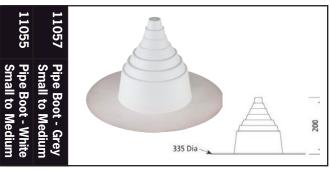

r Support 37.5mm - 50mm |
|-------|-----------------------------|
| 11203 | Paver Support 50mm - 75mm   |
| 11201 | Paver Support 75mm - 120mm  |
| 11202 | Paver Support 120mm - 170mm |
| 11206 | Paver Support 170mm - 215mm |

#### 10842 **Paver Support**

Protects membrane against damage from heavy paving slabs. For use over external membrane.



#### 16229

#### **Deck Jak Spacer**



Simple paver support. Minimum height 65mm, maximum 105mm.

#### 16227 **Narrow Fin** Deck Jak

Tile support suitable for use with Timber Panels, Structural Tiles, Natural Stone and Pavers.



#### Base Plate 8000007

Diameter 200mm Additional fall 2° built in. Minimal stocks held.







# ACCESSORIES ARDEX UNDERTILE MEMBRANES



# **ACCESSORIES**

60mm

**ARDEX TPO (Thermoplastic Polyolefin)** 





70mm







13467 TPO Downpipe Connector 90mm 13468 TPO Downpipe Connector 110mm

Connects with 13471 and 13472 TPO Scuppers.

75mm TPO Downpipe Connector also available on indent order.





13469 TPO Downpipe Socket 90mm 13470 TPO Downpipe Socket 110mm

Enables two scuppers to be joined together to provide waterproofing both sides of a parapet.

125mm socket also available on indent order.



## **ACCESSORIES**

### **ADDITIONAL ITEMS**