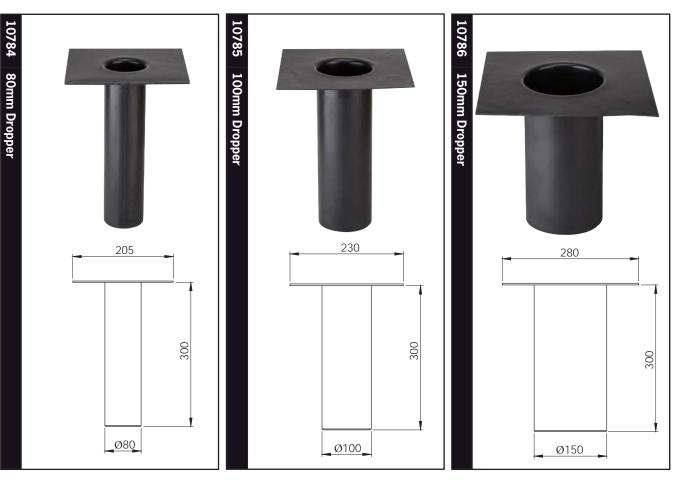

### ARDEX BUTYNOL, TORCH ON & EPDM MEMBRANES

10277 Roof Vent

One-way ventilator made from spun aluminium. For use on concrete or plywood substrates.

Roof Vent - Grey Roof Vent - Black

One-way ventilator made from moulded polyethelene. For use on concrete or plywood substrates.