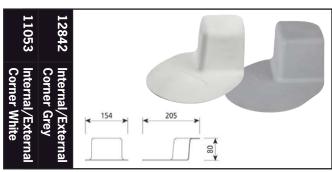

3 | Paver Support 37.5mm - 50mm |
|-------|-----------------------------|
| 11203 | Paver Support 50mm - 75mm   |
| 11201 | Paver Support 75mm - 120mm  |
| 11202 | Paver Support 120mm - 170mm |
| 11206 | Paver Support 170mm - 215mm |

#### 10842 **Paver Support**

Protects membrane against damage from heavy paving slabs. For use over external membrane.



#### 16229

#### **Deck Jak Spacer**



Simple paver support. Minimum height 65mm, maximum 105mm.

#### 16227 **Narrow Fin** Deck Jak

Tile support suitable for use with Timber Panels, Structural Tiles, Natural Stone and Pavers.



#### Base Plate 8000007

Diameter 200mm Additional fall 2° built in. Minimal stocks held.







# ACCESSORIES ARDEX UNDERTILE MEMBRANES



# **ACCESSORIES**

60mm

**ARDEX TPO (Thermoplastic Polyolefin)** 





70mm







13467 TPO Downpipe Connector 90mm 13468 TPO Downpipe Connector 110mm

Connects with 13471 and 13472 TPO Scuppers.

75mm TPO Downpipe Connector also available on indent order.





13469 TPO Downpipe Socket 90mm 13470 TPO Downpipe Socket 110mm

Enables two scuppers to be joined together to provide waterproofing both sides of a parapet.

125mm socket also available on indent order.



## **ACCESSORIES**

### **ADDITIONAL ITEMS**