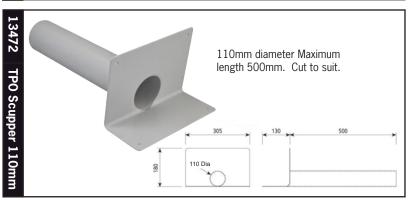

# **ACCESSORIES**

60mm

**ARDEX TPO (Thermoplastic Polyolefin)** 

70mm

13467 TPO Downpipe Connector 90mm 13468 TPO Downpipe Connector 110mm

Connects with 13471 and 13472 TPO Scuppers.

75mm TPO Downpipe Connector also available on indent order.