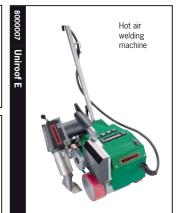

#### Base Plate 8000007

Diameter 200mm Additional fall 2° built in. Minimal stocks held.