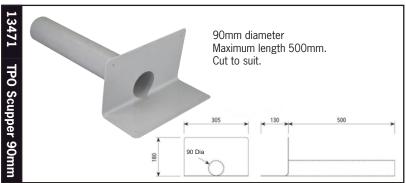

# **ACCESSORIES**

60mm

**ARDEX TPO (Thermoplastic Polyolefin)** 

70mm

13467 TPO Downpipe Connector 90mm 13468 TPO Downpipe Connector 110mm

Connects with 13471 and 13472 TPO Scuppers.

75mm TPO Downpipe Connector also available on indent order.