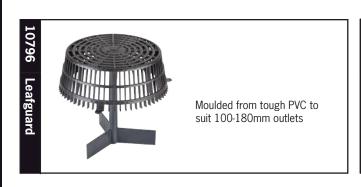

Support

**Deck Jak System** 



An adjustable height paving support for floating paving systems. Available



| 13183 | Paver Support 37.5mm - 50mm |
|-------|-----------------------------|
| 11203 | Paver Support 50mm - 75mm   |
| 11201 | Paver Support 75mm - 120mm  |
| 11202 | Paver Support 120mm - 170mm |
| 11206 | Paver Support 170mm - 215mm |

#### 10842 **Paver Support**

Protects membrane against damage from heavy paving slabs. For use over external membrane.



#### 16229

#### **Deck Jak Spacer**



Simple paver support. Minimum height 65mm, maximum 105mm.

#### 16227 **Narrow Fin** Deck Jak

Tile support suitable for use with Timber Panels, Structural Tiles, Natural Stone and Pavers.



#### Base Plate 8000007

Diameter 200mm Additional fall 2° built in. Minimal stocks held.







# ACCESSORIES ARDEX UNDERTILE MEMBRANES



# **ACCESSORIES**

60mm

**ARDEX TPO (Thermoplastic Polyolefin)** 





70mm







13467 TPO Downpipe Connector 90mm 13468 TPO Downpipe Connector 110mm

Connects with 13471 and 13472 TPO Scuppers.

75mm TPO Downpipe Connector also available on indent order.





13469 TPO Downpipe Socket 90mm 13470 TPO Downpipe Socket 110mm

Enables two scuppers to be joined together to provide waterproofing both sides of a parapet.

125mm socket also available on indent order.



## **ACCESSORIES**

### **ADDITIONAL ITEMS**