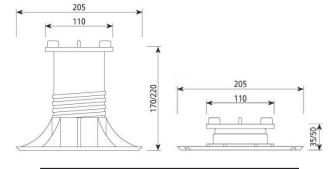

Maxi Adjustable Paver Support

**Deck Jak System** 

An adjustable height paving support for floating paving systems. Available

| 13183 | Paver Support 37.5mm - 50mm |
|-------|-----------------------------|
| 11203 | Paver Support 50mm - 75mm   |
| 11201 | Paver Support 75mm - 120mm  |
| 11202 | Paver Support 120mm - 170mm |
| 11206 | Paver Support 170mm - 215mm |