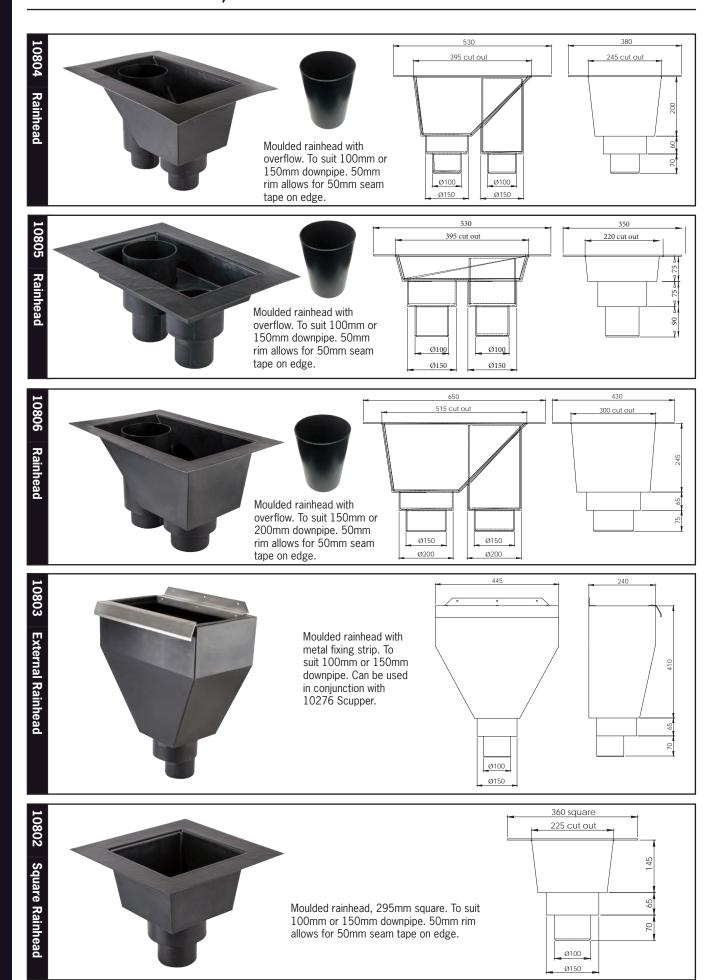

### **ACCESSORIES**

### ARDEX BUTYNOL, TORCH ON & EPDM MEMBRANES

10277 Roof Vent

One-way ventilator made from spun aluminium. For use on concrete or plywood substrates.

Roof Vent - Grey Roof Vent - Black

One-way ventilator made from moulded polyethelene. For use on concrete or plywood substrates.