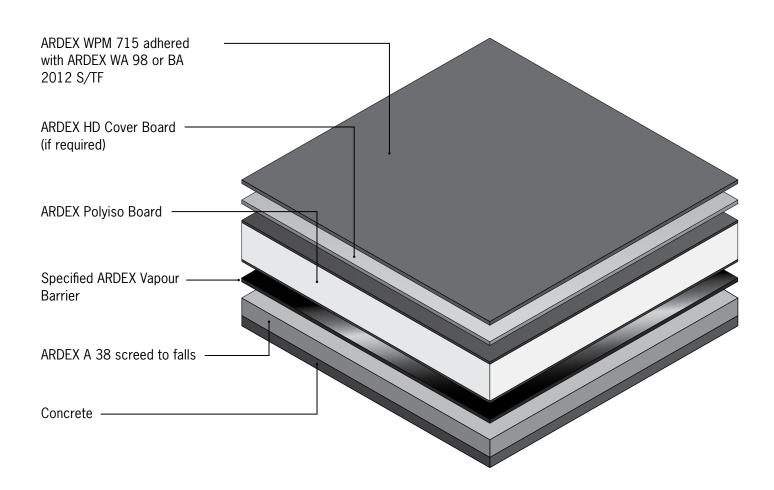

#### WELDTEC™ WARM ROOF SYSTEM

**CONCRETE SUBSTRATE** 

The exact functionality and buildup of systems should be discussed with your ARDEX Architectual Specifications Manager prior to finalising the design.