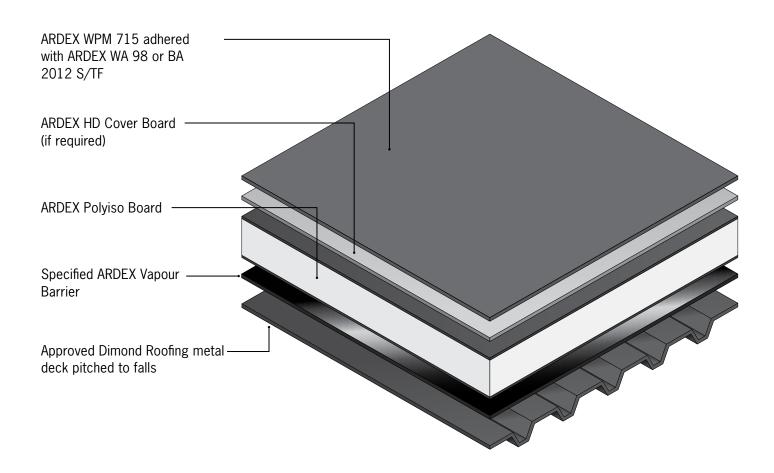

## WELDTEC™ WARM ROOF SYSTEM

**METAL DECK SUBSTRATE** 

The exact functionality and buildup of systems should be discussed with your ARDEX Architectual Specifications Manager prior to finalising the design.