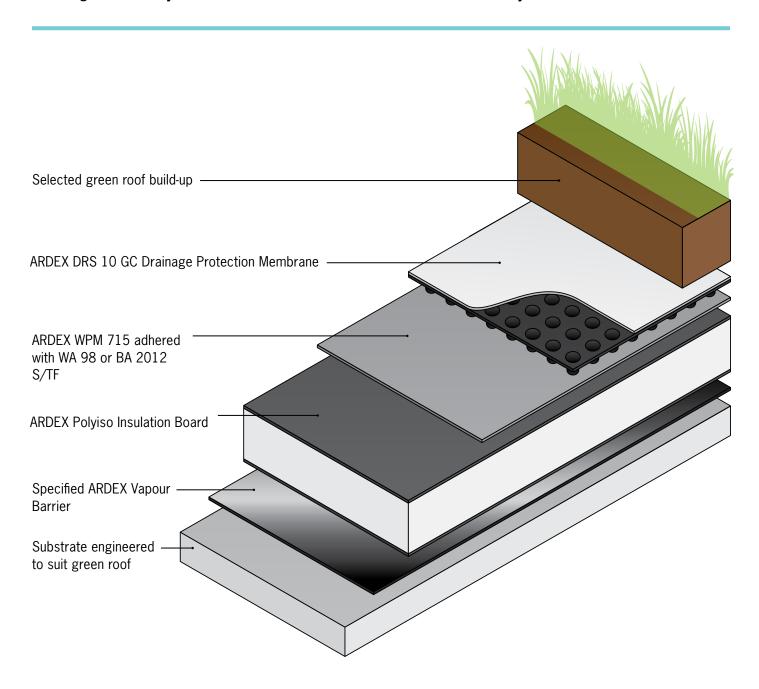

# WELDTEC™ GREEN ROOF SYSTEM

The exact functionality and buildup of systems should be discussed with your ARDEX Architectual Specifications Manager prior to finalising the design.