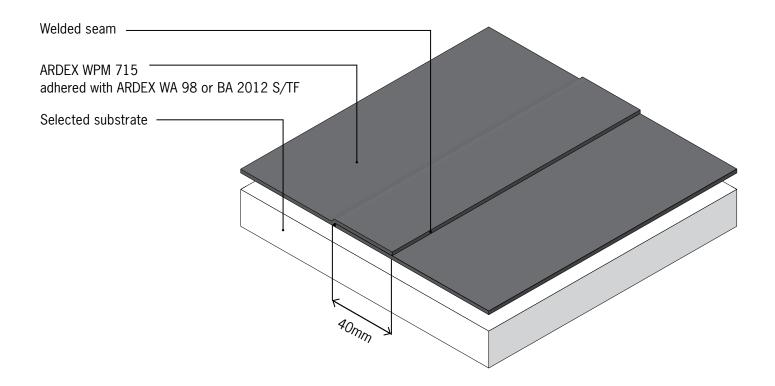

#### WELDTEC™ ROOFING SYSTEM

The exact functionality and buildup of systems should be discussed with your ARDEX Architectual Specifications Manager prior to finalising the design.