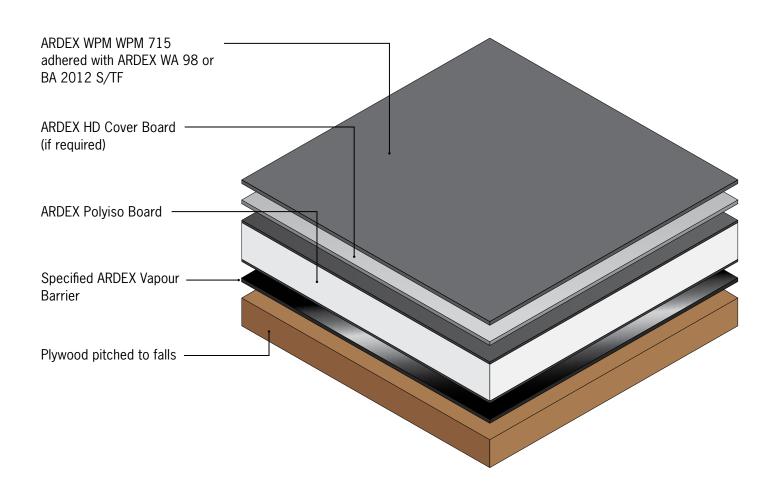

## WELDTEC™ WARM ROOF SYSTEM

**PLYWOOD SUBSTRATE** 

The exact functionality and buildup of systems should be discussed with your ARDEX Architectual Specifications Manager prior to finalising the design.