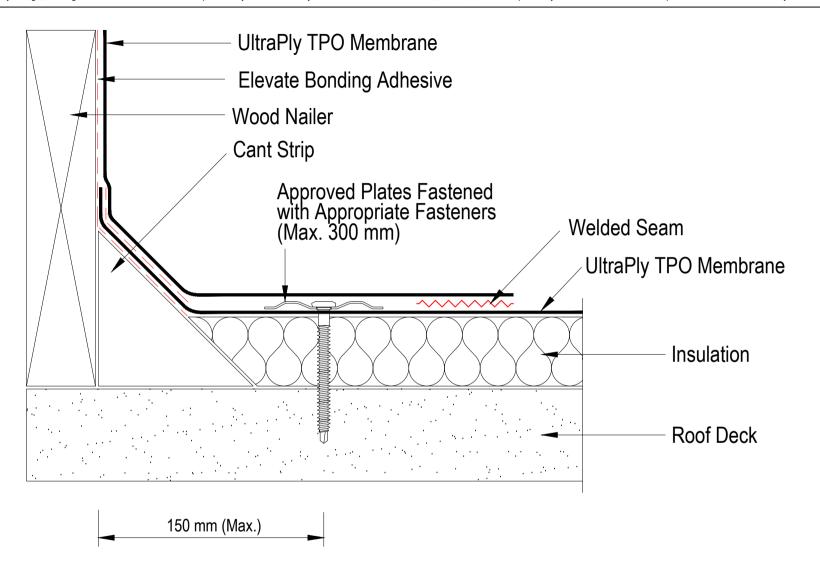

| UltraPly™ TPO              | System                                        | UT - BT - 3 |
|----------------------------|-----------------------------------------------|-------------|
|                            | Tie-In using plates at and with Existing Cant | 10/2022     |
| Upstand with Existing Cant |                                               | EMEA & Asia |