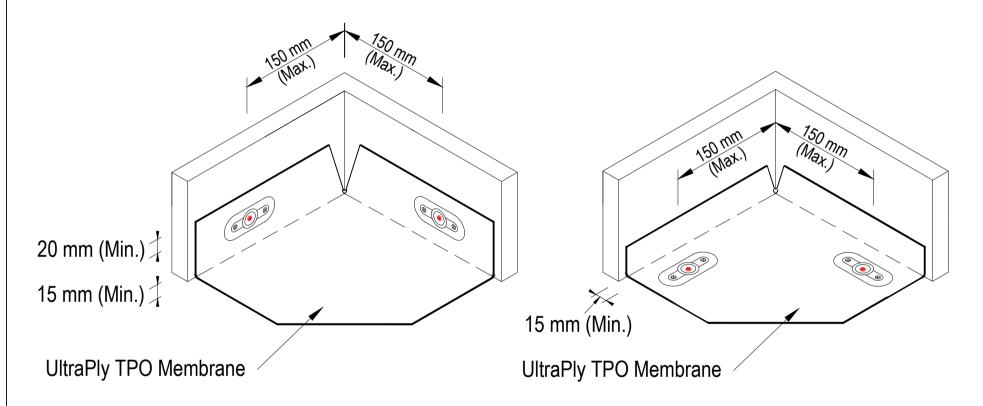

## **Roof Deck Attachment**

Note: Base Flashings and Terminations are not shown for clarity.

Refer to appropriate Termination & Base Tie-In details.

| UltraPly™ TPO                | System       | UT - BT - 5 |
|------------------------------|--------------|-------------|
| Base Tie-In at Inside Corner | All          | 10/2022     |
| using non-Elevate Plates     | Not to scale | EMEA & Asia |