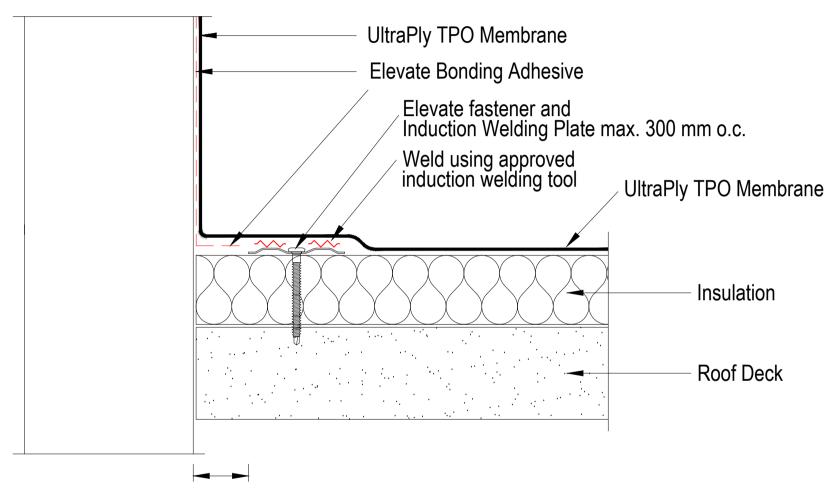

Induction Welding Plate must be at least 25 mm away from angle-change but not more than 150 mm

| ELEVATE |
|---------|
|---------|

| UltraPly™ TPO                                                                         | System       | UT - BT - 8 |
|---------------------------------------------------------------------------------------|--------------|-------------|
| •                                                                                     | All          | 10/2022     |
| Base Tie-In with Induction Welding Plates (Field membrane continues flashing upstand) | Not to scale | EMEA & Asia |