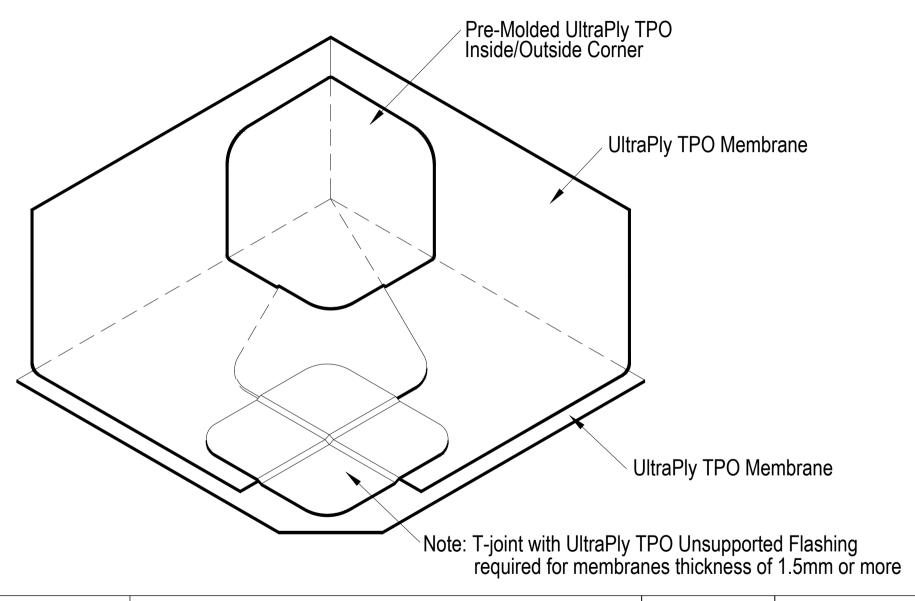

| UltraPly™ TPO                                                                                                                                          | System      | UT - C - 3 |
|--------------------------------------------------------------------------------------------------------------------------------------------------------|-------------|------------|
| Inside Corner with Continuous Wall Flashing using Pre-Molded UltraPly TPO corner piece Base Tie-In using Plates Fastened to Upstand  All  Not to scale | All         | 10/2022    |
|                                                                                                                                                        | EMEA & Asia |            |