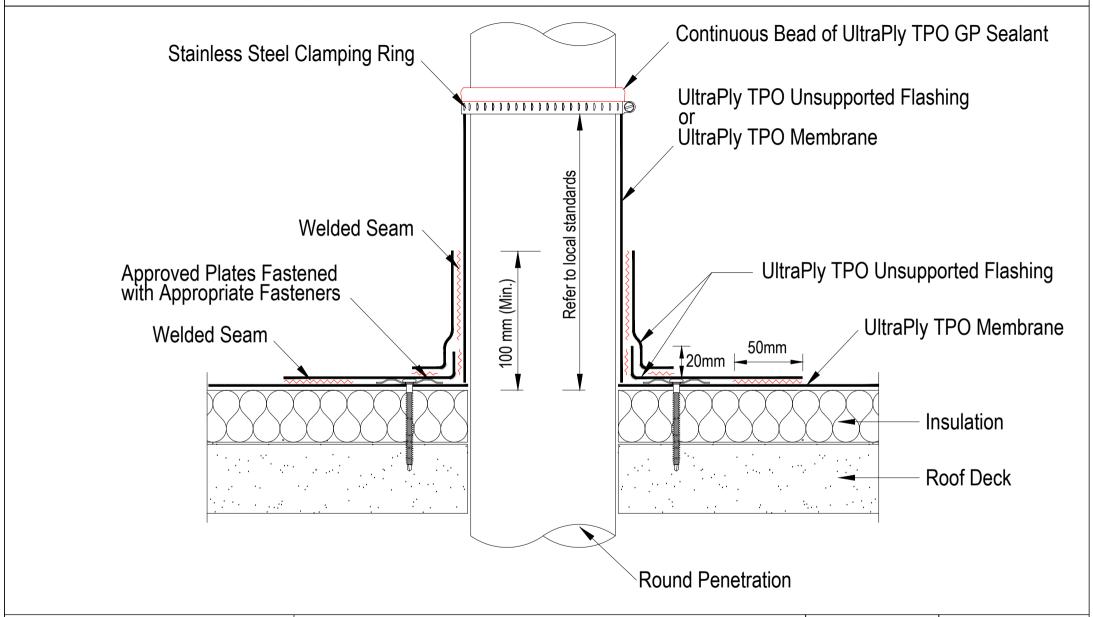

| UltraPly™ TPO                             | System       | UT - P - 4  |
|-------------------------------------------|--------------|-------------|
| Penetration with UltraPly TPO             | All          | 10/2022     |
| Unsupported Flashing (Alternative method) | Not to scale | EMEA & Asia |