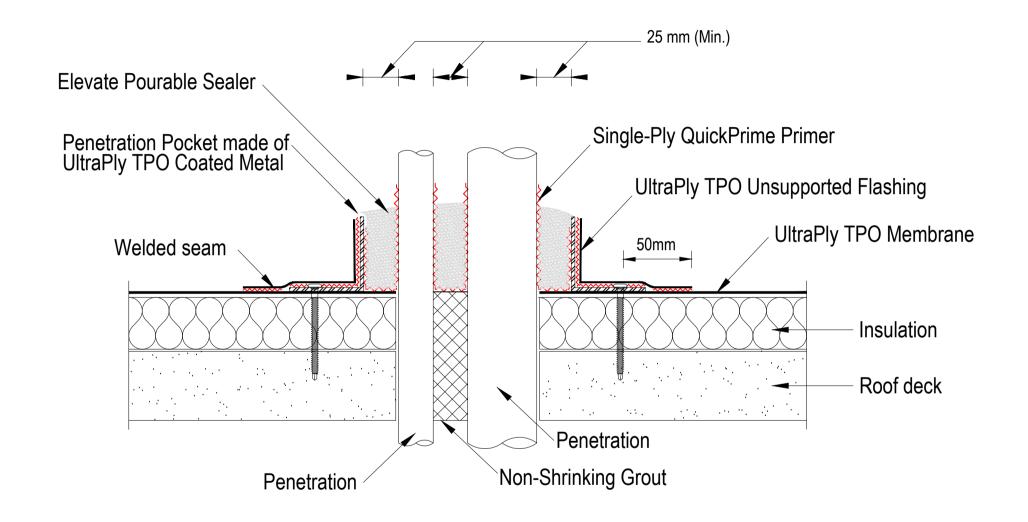

| UltraPly™ TPO                                         | System       | UT - P - 7  |
|-------------------------------------------------------|--------------|-------------|
| <u> </u>                                              | All          | 10/2022     |
| Penetration Pocket using<br>UltraPly TPO Coated Metal | Not to scale | EMEA & Asia |