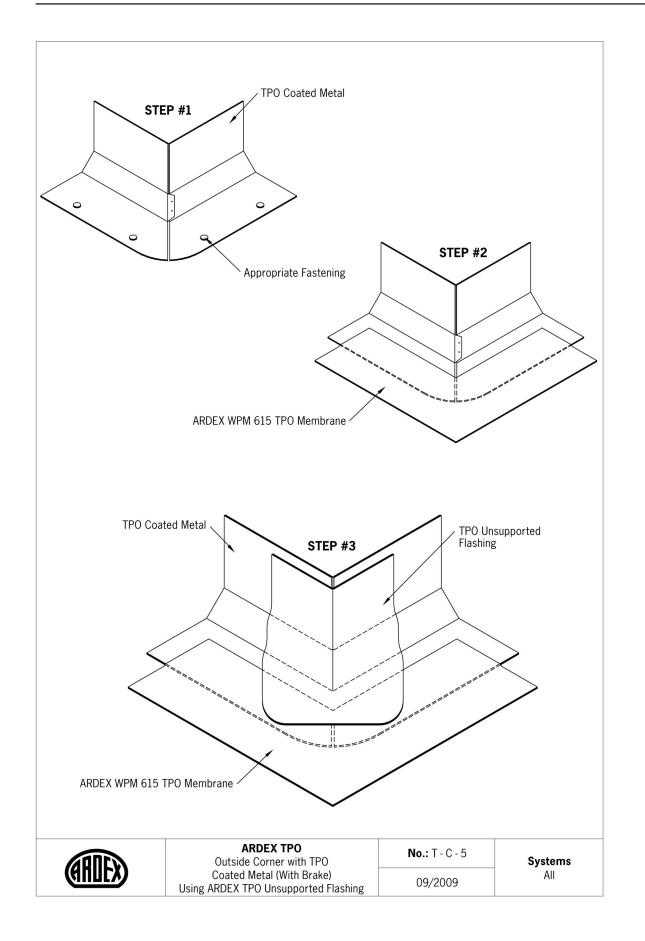

#### **Corners**

| No    | ARDEX TPO Detail                                | Systems |
|-------|-------------------------------------------------|---------|
| T-C-1 | Outside Corner                                  | All     |
| T-C-2 | Inside Corner                                   | All     |
| T-C-3 | Outside Corner with TPO Coated Metal            | All     |
| T-C-4 | Inside Corner with TPO Coated Metal             | All     |
| T-C-5 | Outside Corner with TPO Coated Metal (with brak | e) All  |
| T-C-6 | Inside Corner with Continuous Wall Flashing     | All     |