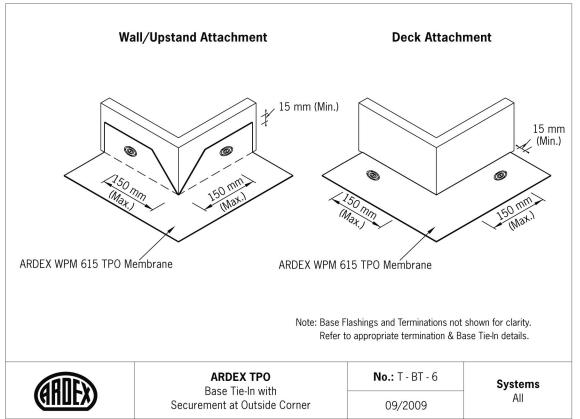

| ARDEX TPO Detail                                     | ystems |
|--------|------------------------------------------------------|--------|
| T-BT-1 | Base Tie-In with Plates Fastened to Deck             | All    |
| T-BT-2 | Base Tie-In with Plates Fastened to Vertical Surface | e All  |
| T-BT-3 | Base Tie-In with TPO Coated Metal                    | All    |
| T-BT-4 | Base Tie-In with TPO Coated Metal (with brake)       | All    |
| T-BT-5 | Base Tie-In with Securement at Inside Corner         | All    |
| T-BT-6 | Base Tie-In with Securement at Outside Corner        | All    |
| T-BT-7 | TPO Coated Metal Splice                              | All    |
| T-BT-8 | Base Tie-In at Upstand with existing Fillet          | All    |

#### **Base Tie-Ins**









#### **Base Tie-Ins**







#### **Base Tie-Ins**





#### **Corners**

| No    | ARDEX TPO Detail                                | Systems |
|-------|-------------------------------------------------|---------|
| T-C-1 | Outside Corner                                  | All     |
| T-C-2 | Inside Corner                                   | All     |
| T-C-3 | Outside Corner with TPO Coated Metal            | All     |
| T-C-4 | Inside Corner with TPO Coated Metal             | All     |
| T-C-5 | Outside Corner with TPO Coated Metal (with brak | e) All  |
| T-C-6 | Inside Corner with Continuous Wall Flashing     | All     |

#### **Corners**







#### **Corners**





### Corners





#### **Penetrations**

| No    | ARDEX TPO Detail Sys                               | tems |
|-------|-------------------------