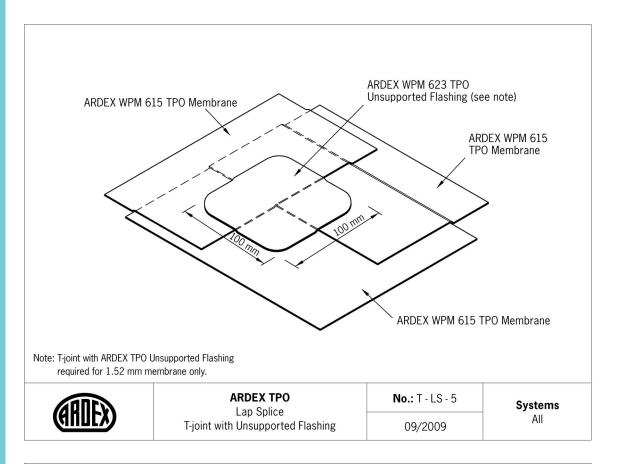

### **Lap Splices**

| No     | ARDEX TPO Detail                             | Systems |
|--------|----------------------------------------------|---------|
| T-LS-1 | Lap Splice using Automatic Welder            | All     |
| T-LS-2 | Lap Splice using Hand Welder                 | All     |
| T-LS-3 | Lap Splice Fastener Layout                   | MAS     |
| T-LS-4 | Lap Splice T-joint with Unsupported Flashing | g All   |
| T-LS-5 | Lap Splice T-joint with Unsupported Flashing | g All   |
| T-LS-6 | Lap Splice at Curb Or Wall Flashing          | All     |
| T-LS-7 | Cut Edge Treatment Application               | All     |
| T-LS-8 | Lap Splice at 4 T-crossing Membranes         | MAS     |

#### **Lap Splices**









#### **Lap Splices**











#### **Base Tie-Ins**

| No     | ARDEX TPO Detail                                     | ystems |
|--------|------------------------------------------------------|--------|
| T-BT-1 | Base Tie-In with Plates Fastened to Deck             | All    |
| T-BT-2 | Base Tie-In with Plates Fastened to Vertical Surface | e All  |
| T-BT-3 | Base Tie-In with TPO Coated Metal                    | All    |
| T-BT-4 | Base Tie-In with TPO Coated Metal (with brake)       | All    |
| T-BT-5 | Base Tie-In with Securement at Inside Corner         | All    |
| T-BT-6 | Base Tie-In with Securement at Outside Corner        | All    |
| T-BT-7 | TPO Coated Metal Splice                              | All    |
| T-BT-8 | Base Tie-In at Upstand with existing Fillet          | All    |

#### **Base Tie-