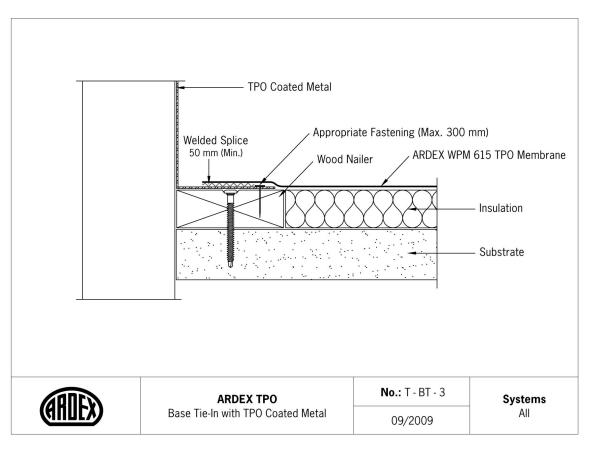

#### **Base Tie-Ins**

| No     | ARDEX TPO Detail                                     | ystems |
|--------|------------------------------------------------------|--------|
| T-BT-1 | Base Tie-In with Plates Fastened to Deck             | All    |
| T-BT-2 | Base Tie-In with Plates Fastened to Vertical Surface | e All  |
| T-BT-3 | Base Tie-In with TPO Coated Metal                    | All    |
| T-BT-4 | Base Tie-In with TPO Coated Metal (with brake)       | All    |
| T-BT-5 | Base Tie-In with Securement at Inside Corner         | All    |
| T-BT-6 | Base Tie-In with Securement at Outside Corner        | All    |
| T-BT-7 | TPO Coated Metal Splice                              | All    |
| T-BT-8 | Base Tie-In at Upstand with existing Fillet          | All    |