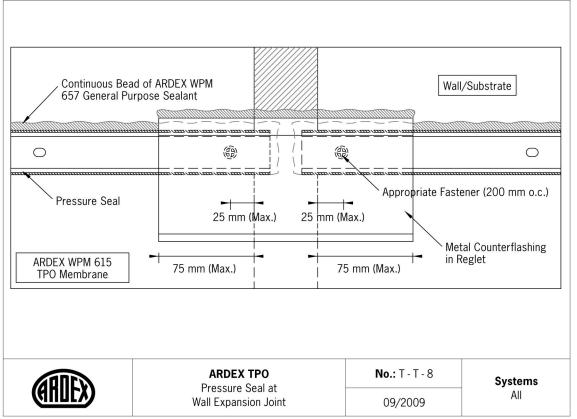

#### **Terminations**

| No     | ARDEX TPO Detail                                                | ystems   |
|--------|-----------------------------------------------------------------|----------|
| T-T-1  | Termination with Termination Bar                                | All      |
| T-T-2  | Termination with Termination Bar on Outside of Parapet Wall     | All      |
| T-T-3  | Termination with Coping Stone                                   | All      |
| T-T-4  | Termination with Metal Coping                                   | All      |
| T-T-5  | Termination with Counterflashing                                | All      |
| T-T-6  | Termination with Termination Bar – Elevation Change             | All      |
| T-T-7  | Termination with Termination Bar – Joint in Precast Concrete Pa | anel All |
| T-T-8  | Termination with Termination Bar at Wall Expansion Joint        | All      |
| T-T-9  | Termination with Monotrim Profile Flashing Termination          | All      |
| T-T-10 | Termination with Intermediate Attachment at Wall Flashing       | All      |