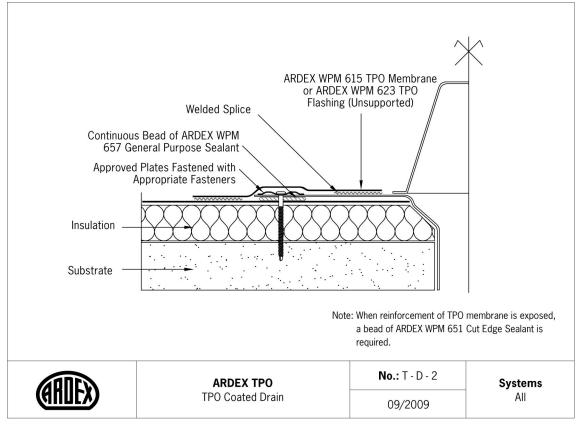

### **Drains**

| No    | ARDEX TPO Detail            | Systems |
|-------|-----------------------------|---------|
| T-D-1 | Field Fabricated Roof Drain | All     |
| T-D-2 | TPO Coated Drain            | All     |
| T-D-3 | Drain with Clamping Ring    | All     |
| T-D-4 | TPO Pre-molded Scuppper     | All     |