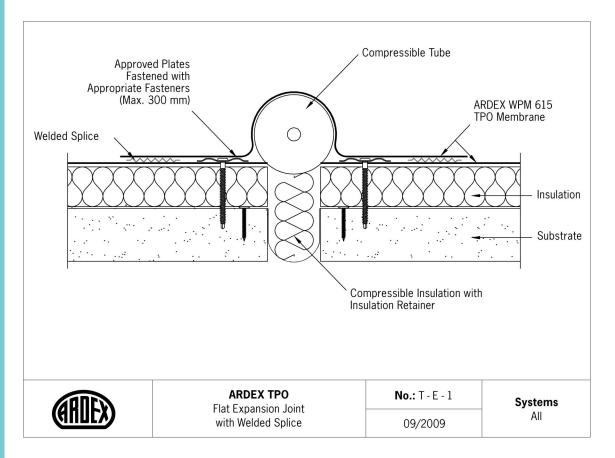

### **Expansion Joints**

| No    | ARDEX TPO Detail                              | Systems |
|-------|-----------------------------------------------|---------|
| T-E-1 | Flat Expansion Joint with Welded Splice       | All     |
| T-E-2 | Raised Expansion Joint                        | All     |
| T-E-3 | Raised Expansion Joint with Metal Joint Cover | All     |
| T-E-4 | Wall Expansion Joint                          | All     |