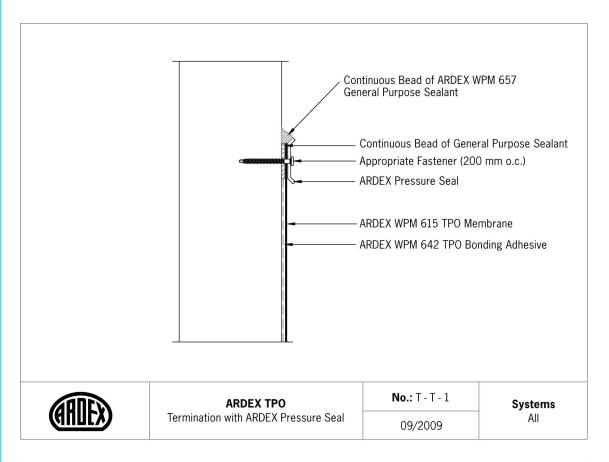

#### **Terminations**

| No     | ARDEX TPO Detail                                                | ystems   |
|--------|-----------------------------------------------------------------|----------|
| T-T-1  | Termination with Termination Bar                                | All      |
| T-T-2  | Termination with Termination Bar on Outside of Parapet Wall     | All      |
| T-T-3  | Termination with Coping Stone                                   | All      |
| T-T-4  | Termination with Metal Coping                                   | All      |
| T-T-5  | Termination with Counterflashing                                | All      |
| T-T-6  | Termination with Termination Bar – Elevation Change             | All      |
| T-T-7  | Termination with Termination Bar – Joint in Precast Concrete Pa | anel All |
| T-T-8  | Termination with Termination Bar at Wall Expansion Joint        | All      |
| T-T-9  | Termination with Monotrim Profile Flashing Termination          | All      |
| T-T-10 | Termination with Intermediate Attachment at Wall Flashing       | All      |

#### **Terminations**

### **Terminations**