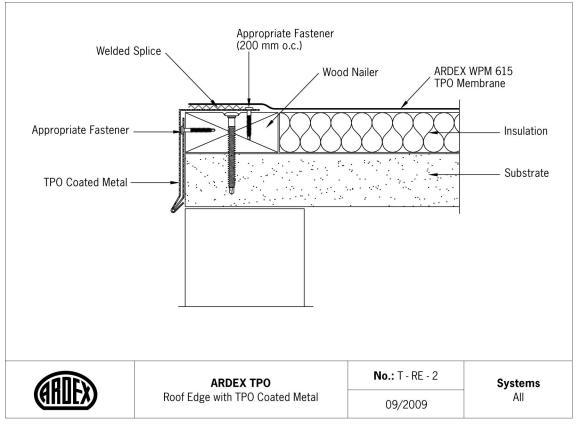

### **Roof Edges**

| No     | ARDEX TPO Detail                             | Systems |
|--------|----------------------------------------------|---------|
| T-RE-1 | Roof Edge Gutter with TPO Coated Metal       | All     |
| T-RE-2 | Roof Edge Gutter with TPO Coated Metal       | All     |
| T-RE-3 | Roof Edge using ARDEX TPO QuickSeam Flashing | g All   |
| T-RE-4 | Roof Edge with Edge Profile                  | All     |
| T-RE-5 | Roof Edge Splice with TPO Coated Metal       | All     |
| T-RE-6 | Alternative Roof Edge with Edge Profile      | All     |

#### **Roof Edges**