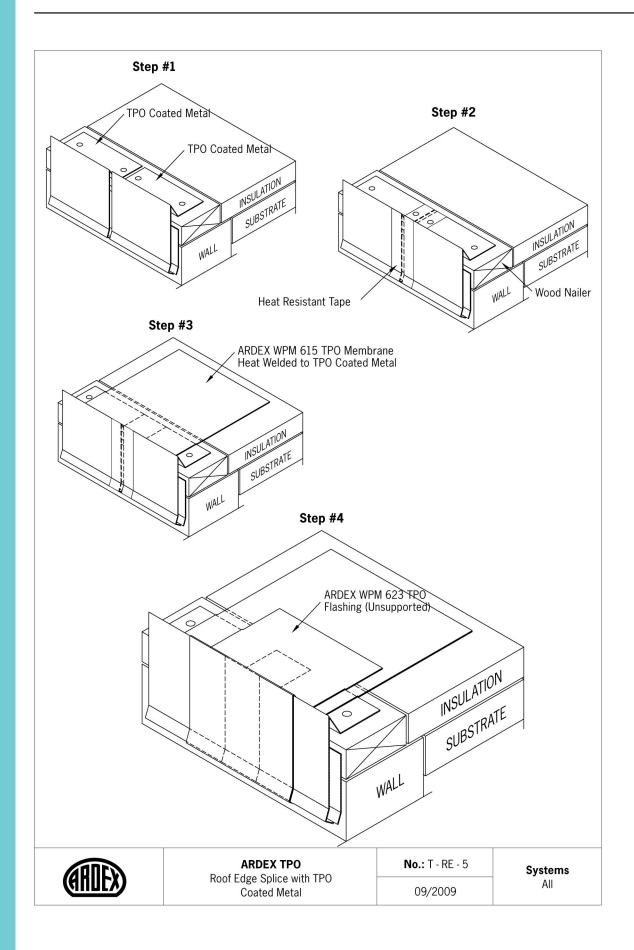

### **Roof Edges**

| No     | ARDEX TPO Detail                             | Systems |
|--------|----------------------------------------------|---------|
| T-RE-1 | Roof Edge Gutter with TPO Coated Metal       | All     |
| T-RE-2 | Roof Edge Gutter with TPO Coated Metal       | All     |
| T-RE-3 | Roof Edge using ARDEX TPO QuickSeam Flashing | g All   |
| T-RE-4 | Roof Edge with Edge Profile                  | All     |
| T-RE-5 | Roof Edge Splice with TPO Coated Metal       | All     |
| T-RE-6 | Alternative Roof Edge with Edge Profile      | All     |

#### **Roof Edges**