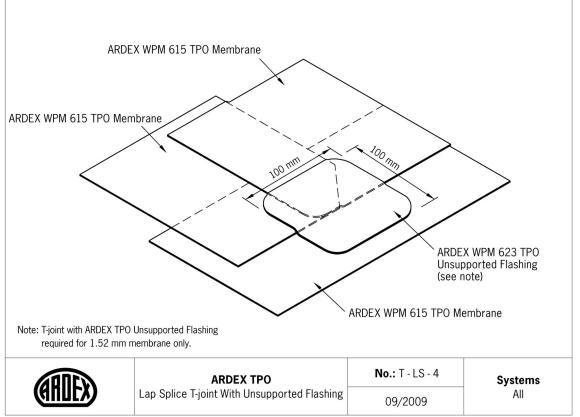

### **Lap Splices**

| No     | ARDEX TPO Detail                             | Systems |
|--------|----------------------------------------------|---------|
| T-LS-1 | Lap Splice using Automatic Welder            | All     |
| T-LS-2 | Lap Splice using Hand Welder                 | All     |
| T-LS-3 | Lap Splice Fastener Layout                   | MAS     |
| T-LS-4 | Lap Splice T-joint with Unsupported Flashing | g All   |
| T-LS-5 | Lap Splice T-joint with Unsupported Flashing | g All   |
| T-LS-6 | Lap Splice at Curb Or Wall Flashing          | All     |
| T-LS-7 | Cut Edge Treatment Application               | All     |
| T-LS-8 | Lap Splice at 4 T-crossing Membranes         | MAS     |

#### **Lap Splices**