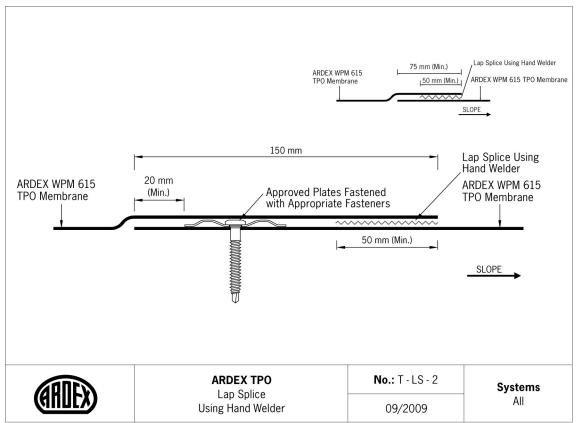

### **Lap Splices**

| No     | ARDEX TPO Detail                             | Systems |
|--------|----------------------------------------------|---------|
| T-LS-1 | Lap Splice using Automatic Welder            | All     |
| T-LS-2 | Lap Splice using Hand Welder                 | All     |
| T-LS-3 | Lap Splice Fastener Layout                   | MAS     |
| T-LS-4 | Lap Splice T-joint with Unsupported Flashing | g All   |
| T-LS-5 | Lap Splice T-joint with Unsupported Flashing | g All   |
| T-LS-6 | Lap Splice at Curb Or Wall Flashing          | All     |
| T-LS-7 | Cut Edge Treatment Application               | All     |
| T-LS-8 | Lap Splice at 4 T-crossing Membranes         | MAS     |

#### **Lap Splices**