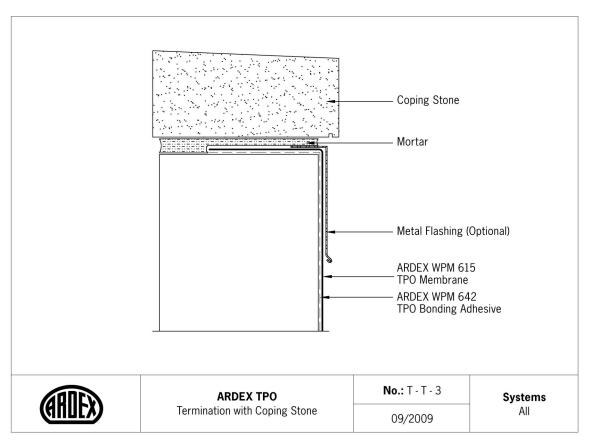

#### **Terminations**

| No     | ARDEX TPO Detail                                                | ystems   |
|--------|-----------------------------------------------------------------|----------|
| T-T-1  | Termination with Termination Bar                                | All      |
| T-T-2  | Termination with Termination Bar on Outside of Parapet Wall     | All      |
| T-T-3  | Termination with Coping Stone                                   | All      |
| T-T-4  | Termination with Metal Coping                                   | All      |
| T-T-5  | Termination with Counterflashing                                | All      |
| T-T-6  | Termination with Termination Bar – Elevation Change             | All      |
| T-T-7  | Termination with Termination Bar – Joint in Precast Concrete Pa | anel All |
| T-T-8  | Termination with Termination Bar at Wall Expansion Joint        | All      |
| T-T-9  | Termination with Monotrim Profile Flashing Termination          | All      |
| T-T-10 | Termination with Intermediate Attachment at Wall Flashing       | All      |