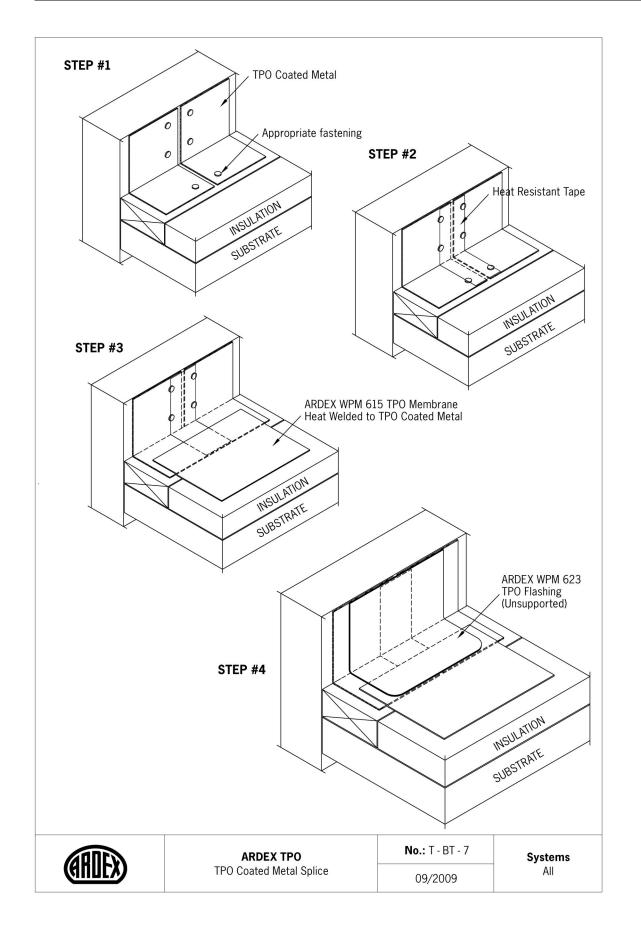

| ARDEX TPO Detail                                     | ystems |
|--------|------------------------------------------------------|--------|
| T-BT-1 | Base Tie-In with Plates Fastened to Deck             | All    |
| T-BT-2 | Base Tie-In with Plates Fastened to Vertical Surface | e All  |
| T-BT-3 | Base Tie-In with TPO Coated Metal                    | All    |
| T-BT-4 | Base Tie-In with TPO Coated Metal (with brake)       | All    |
| T-BT-5 | Base Tie-In with Securement at Inside Corner         | All    |
| T-BT-6 | Base Tie-In with Securement at Outside Corner        | All    |
| T-BT-7 | TPO Coated Metal Splice                              | All    |
| T-BT-8 | Base Tie-In at Upstand with existing Fillet          | All    |

#### **Base Tie-Ins**









#### **Base Tie-Ins**







#### **Base Tie-Ins**





#### **Corners**

| No    | ARDEX TPO Detail                                | Systems |
|-------|-------------------------------------------------|---------|
| T-C-1 | Outside Corner                                  | All     |
| T-C-2 | Inside Corner                                   | All     |
| T-C-3 | Outside Corner with TPO Coated Metal            | All     |
| T-C-4 | Inside Corner with TPO Coated Metal             | All     |
| T-C-5 | Outside Corner with TPO Coated Metal (with brak | e) All  |
| T-C-6 | Inside Corner with Continuous Wall Flashing     | All     |

#### **Corners**







#### **Corners**





### Corners





#### **Penetrations**

| No    | ARDEX TPO Detail Sys                               | tems |
|-------|---------------------------