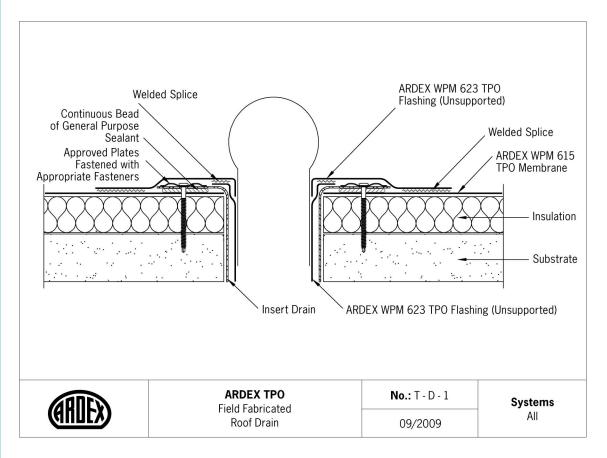

### **Drains**

| No    | ARDEX TPO Detail            | Systems |
|-------|-----------------------------|---------|
| T-D-1 | Field Fabricated Roof Drain | All     |
| T-D-2 | TPO Coated Drain            | All     |
| T-D-3 | Drain with Clamping Ring    | All     |
| T-D-4 | TPO Pre-molded Scuppper     | All     |