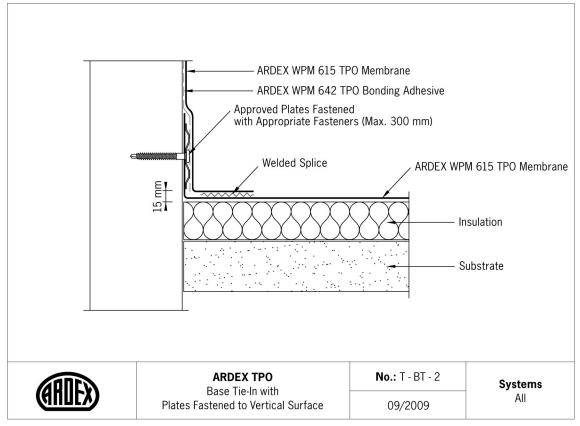

#### **Base Tie-Ins**

| No     | ARDEX TPO Detail                                     | ystems |
|--------|------------------------------------------------------|--------|
| T-BT-1 | Base Tie-In with Plates Fastened to Deck             | All    |
| T-BT-2 | Base Tie-In with Plates Fastened to Vertical Surface | e All  |
| T-BT-3 | Base Tie-In with TPO Coated Metal                    | All    |
| T-BT-4 | Base Tie-In with TPO Coated Metal (with brake)       | All    |
| T-BT-5 | Base Tie-In with Securement at Inside Corner         | All    |
| T-BT-6 | Base Tie-In with Securement at Outside Corner        | All    |
| T-BT-7 | TPO Coated Metal Splice                              | All    |
| T-BT-8 | Base Tie-In at Upstand with existing Fillet          | All    |