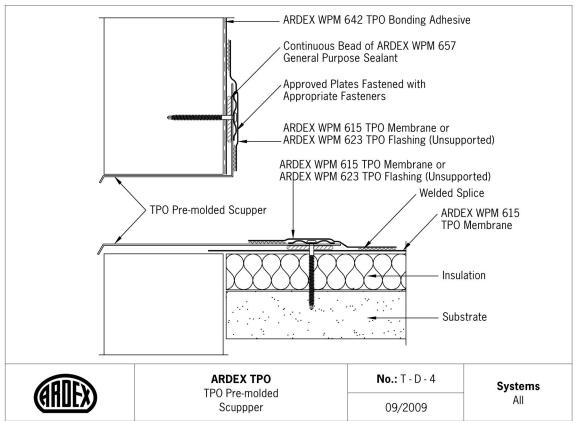

### **Drains**

| No    | ARDEX TPO Detail            | Systems |
|-------|-----------------------------|---------|
| T-D-1 | Field Fabricated Roof Drain | All     |
| T-D-2 | TPO Coated Drain            | All     |
| T-D-3 | Drain with Clamping Ring    | All     |
| T-D-4 | TPO Pre-molded Scuppper     | All     |