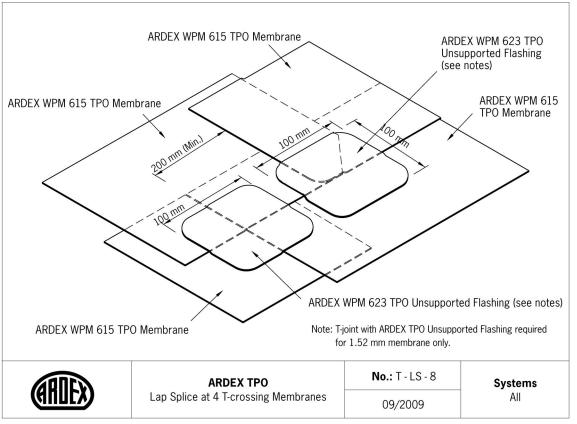

### **Lap Splices**

| No     | ARDEX TPO Detail                             | Systems |
|--------|----------------------------------------------|---------|
| T-LS-1 | Lap Splice using Automatic Welder            | All     |
| T-LS-2 | Lap Splice using Hand Welder                 | All     |
| T-LS-3 | Lap Splice Fastener Layout                   | MAS     |
| T-LS-4 | Lap Splice T-joint with Unsupported Flashing | g All   |
| T-LS-5 | Lap Splice T-joint with Unsupported Flashing | g All   |
| T-LS-6 | Lap Splice at Curb Or Wall Flashing          | All     |
| T-LS-7 | Cut Edge Treatment Application               | All     |
| T-LS-8 | Lap Splice at 4 T-crossing Membranes         | MAS     |

#### **Lap Splices**









#### **Lap Splices**











#### **Base Tie-Ins**

| No     | ARDEX TPO Detail                                     | ystems |
|--------|------------------------------------------------------|--------|
| T-BT-1 | Base Tie-In with Plates Fastened to Deck             | All    |
| T-BT-2 | Base Tie-In with Plates Fastened to Vertical Surface | e All  |
| T-BT-3 | Base Tie-In with TPO Coated Metal                    | All    |
| T-BT-4 | Base Tie-In with TPO Coated Metal (with brake)       | All    |
| T-BT-5 | Base Tie-In with Securement at Inside Corner         | All    |
| T-BT-6 | Base Tie-In with Securement at Outside Corner        | All    |
| T-BT-7 | TPO Coated Metal Splice                              | All    |
| T-BT-8 | Base Tie-In at Upstand with existing Fillet          | All    |

#### **Base Tie-Ins**