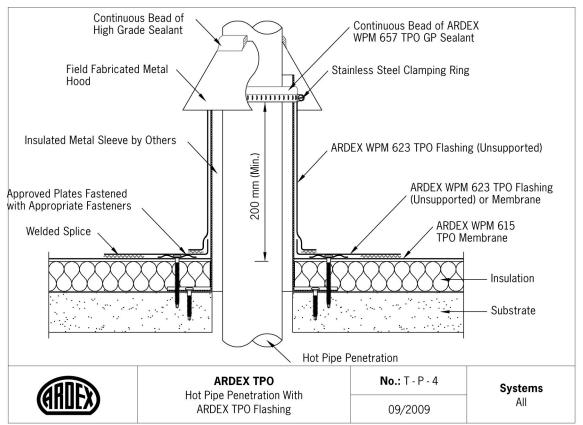

#### **Penetrations**

| No    | ARDEX TPO Detail Sys                               | tems |
|-------|----------------------------------------------------|------|
| T-P-1 | Penetration with ARDEX TPO Large Pipe Flashing     | All  |
| T-P-2 | Penetration with ARDEX TPO Universal Pipe Flashing | All  |
| T-P-3 | Penetration with ARDEX TPO Flashing (unsupported)  | All  |
| T-P-4 | Hot Pipe Penetration with ARDEX TPO Flashing       | All  |
| T-P-5 | Penetration with TPO Penetration Pocket kit        | All  |
| T-P-6 | Membrane Securement Layout (target patch)          | All  |
| T-P-7 | Membrane Securement Layout (cover strips)          | All  |