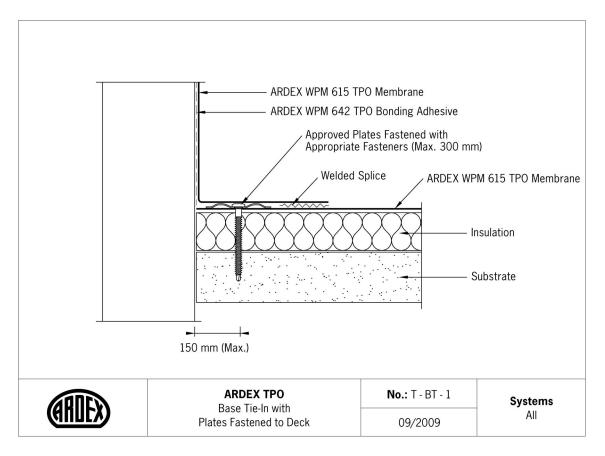

#### **Base Tie-Ins**

| No     | ARDEX TPO Detail                                     | ystems |
|--------|------------------------------------------------------|--------|
| T-BT-1 | Base Tie-In with Plates Fastened to Deck             | All    |
| T-BT-2 | Base Tie-In with Plates Fastened to Vertical Surface | e All  |
| T-BT-3 | Base Tie-In with TPO Coated Metal                    | All    |
| T-BT-4 | Base Tie-In with TPO Coated Metal (with brake)       | All    |
| T-BT-5 | Base Tie-In with Securement at Inside Corner         | All    |
| T-BT-6 | Base Tie-In with Securement at Outside Corner        | All    |
| T-BT-7 | TPO Coated Metal Splice                              | All    |
| T-BT-8 | Base Tie-In at Upstand with existing Fillet          | All    |