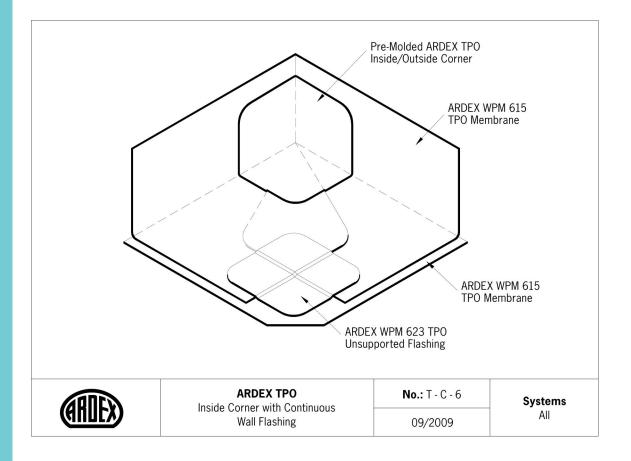

#### **Corners**

| No    | ARDEX TPO Detail                                | Systems |
|-------|-------------------------------------------------|---------|
| T-C-1 | Outside Corner                                  | All     |
| T-C-2 | Inside Corner                                   | All     |
| T-C-3 | Outside Corner with TPO Coated Metal            | All     |
| T-C-4 | Inside Corner with TPO Coated Metal             | All     |
| T-C-5 | Outside Corner with TPO Coated Metal (with brak | e) All  |
| T-C-6 | Inside Corner with Continuous Wall Flashing     | All     |