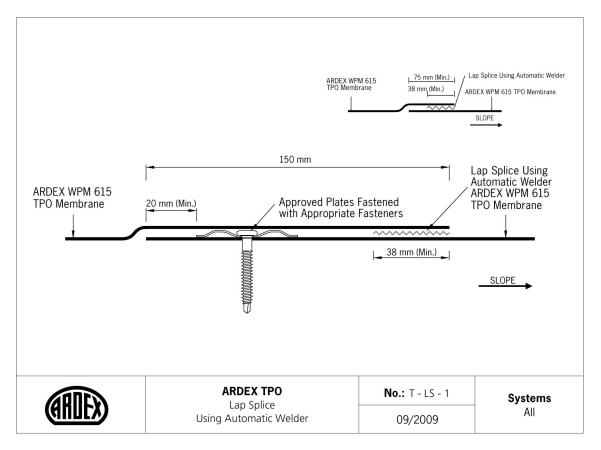

### **Lap Splices**

| No     | ARDEX TPO Detail                             | Systems |
|--------|----------------------------------------------|---------|
| T-LS-1 | Lap Splice using Automatic Welder            | All     |
| T-LS-2 | Lap Splice using Hand Welder                 | All     |
| T-LS-3 | Lap Splice Fastener Layout                   | MAS     |
| T-LS-4 | Lap Splice T-joint with Unsupported Flashing | g All   |
| T-LS-5 | Lap Splice T-joint with Unsupported Flashing | g All   |
| T-LS-6 | Lap Splice at Curb Or Wall Flashing          | All     |
| T-LS-7 | Cut Edge Treatment Application               | All     |
| T-LS-8 | Lap Splice at 4 T-crossing Membranes         | MAS     |

#### **Lap Splices**