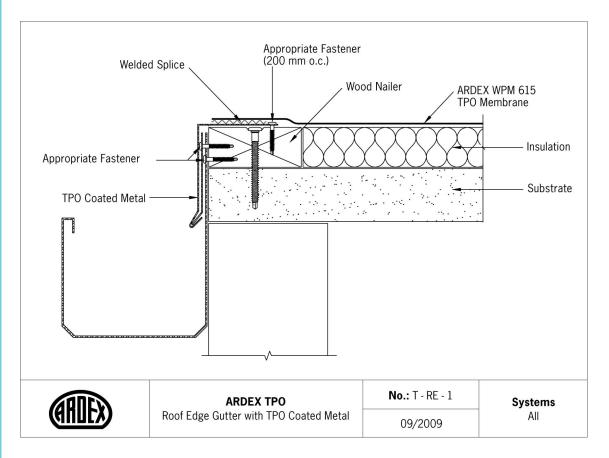

### **Roof Edges**

| No     | ARDEX TPO Detail                             | Systems |
|--------|----------------------------------------------|---------|
| T-RE-1 | Roof Edge Gutter with TPO Coated Metal       | All     |
| T-RE-2 | Roof Edge Gutter with TPO Coated Metal       | All     |
| T-RE-3 | Roof Edge using ARDEX TPO QuickSeam Flashing | g All   |
| T-RE-4 | Roof Edge with Edge Profile                  | All     |
| T-RE-5 | Roof Edge Splice with TPO Coated Metal       | All     |
| T-RE-6 | Alternative Roof Edge with Edge Profile      | All     |

#### **Roof Edges**