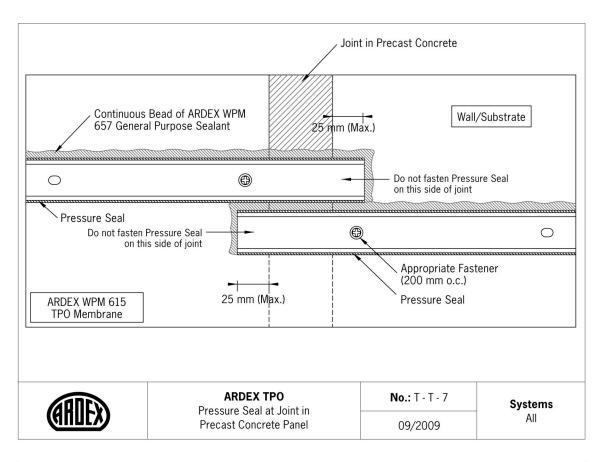

#### **Terminations**

| No     | ARDEX TPO Detail                                                | ystems   |
|--------|-----------------------------------------------------------------|----------|
| T-T-1  | Termination with Termination Bar                                | All      |
| T-T-2  | Termination with Termination Bar on Outside of Parapet Wall     | All      |
| T-T-3  | Termination with Coping Stone                                   | All      |
| T-T-4  | Termination with Metal Coping                                   | All      |
| T-T-5  | Termination with Counterflashing                                | All      |
| T-T-6  | Termination with Termination Bar – Elevation Change             | All      |
| T-T-7  | Termination with Termination Bar – Joint in Precast Concrete Pa | anel All |
| T-T-8  | Termination with Termination Bar at Wall Expansion Joint        | All      |
| T-T-9  | Termination with Monotrim Profile Flashing Termination          | All      |
| T-T-10 | Termination with Intermediate Attachment at Wall Flashing       | All      |