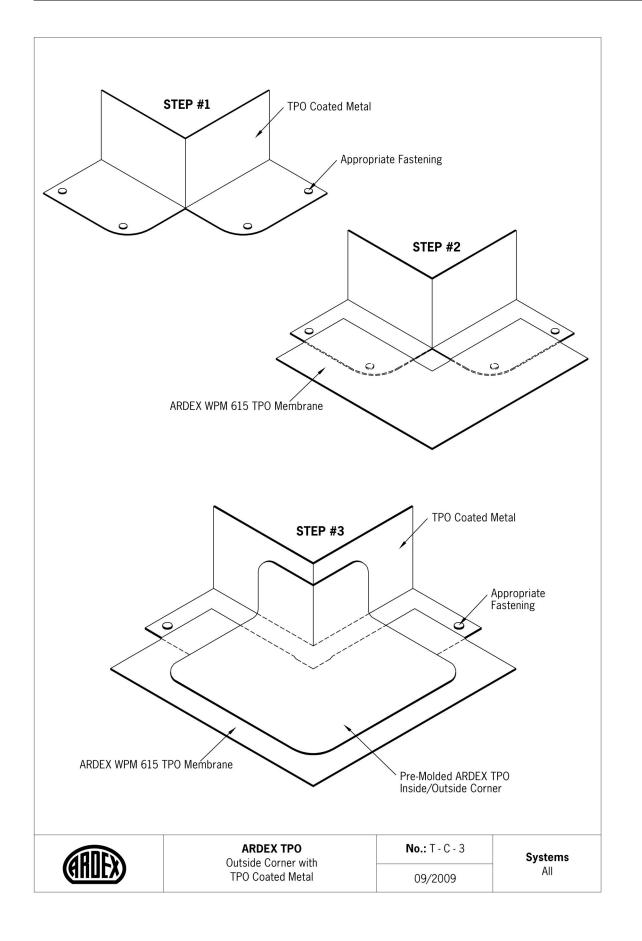

#### **Corners**

| No    | ARDEX TPO Detail                                | Systems |
|-------|-------------------------------------------------|---------|
| T-C-1 | Outside Corner                                  | All     |
| T-C-2 | Inside Corner                                   | All     |
| T-C-3 | Outside Corner with TPO Coated Metal            | All     |
| T-C-4 | Inside Corner with TPO Coated Metal             | All     |
| T-C-5 | Outside Corner with TPO Coated Metal (with brak | e) All  |
| T-C-6 | Inside Corner with Continuous Wall Flashing     | All     |