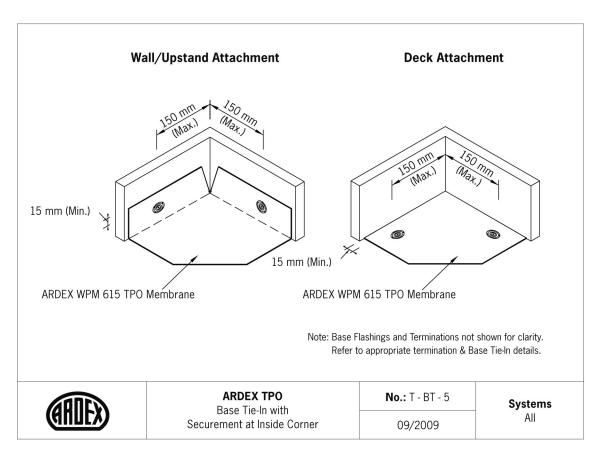

| ARDEX TPO Detail                                     | ystems |
|--------|------------------------------------------------------|--------|
| T-BT-1 | Base Tie-In with Plates Fastened to Deck             | All    |
| T-BT-2 | Base Tie-In with Plates Fastened to Vertical Surface | e All  |
| T-BT-3 | Base Tie-In with TPO Coated Metal                    | All    |
| T-BT-4 | Base Tie-In with TPO Coated Metal (with brake)       | All    |
| T-BT-5 | Base Tie-In with Securement at Inside Corner         | All    |
| T-BT-6 | Base Tie-In with Securement at Outside Corner        | All    |
| T-BT-7 | TPO Coated Metal Splice                              | All    |
| T-BT-8 | Base Tie-In at Upstand with existing Fillet          | All    |

#### **Base Tie-Ins**









#### **Base Tie-Ins**







#### **Base Tie-Ins**





#### **Corners**

| No    | ARDEX TPO Detail                                | Systems |
|-------|-------------------------------------------------|---------|
| T-C-1 | Outside Corner                                  | All     |
| T-C-2 | Inside Corner                                   | All     |
| T-C-3 | Outside Corner with TPO Coated Metal            | All     |
| T-C-4 | Inside Corner with TPO Coated Metal             | All     |
| T-C-5 | Outside Corner with TPO Coated Metal (with brak | e) All  |
| T-C-6 | Inside Corner with Continuous Wall Flashing     | All     |

#### **Corners**







#### **Corners**





### Corners





#### **Penetrations**

| No    | ARDEX TPO Detail Sys                               | tems |
|-------|-----------------------