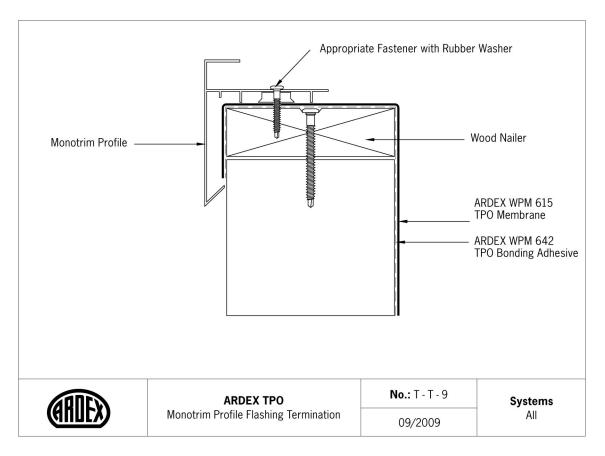

#### **Terminations**

| No     | ARDEX TPO Detail                                                | ystems   |
|--------|-----------------------------------------------------------------|----------|
| T-T-1  | Termination with Termination Bar                                | All      |
| T-T-2  | Termination with Termination Bar on Outside of Parapet Wall     | All      |
| T-T-3  | Termination with Coping Stone                                   | All      |
| T-T-4  | Termination with Metal Coping                                   | All      |
| T-T-5  | Termination with Counterflashing                                | All      |
| T-T-6  | Termination with Termination Bar – Elevation Change             | All      |
| T-T-7  | Termination with Termination Bar – Joint in Precast Concrete Pa | anel All |
| T-T-8  | Termination with Termination Bar at Wall Expansion Joint        | All      |
| T-T-9  | Termination with Monotrim Profile Flashing Termination          | All      |
| T-T-10 | Termination with Intermediate Attachment at Wall Flashing       | All      |