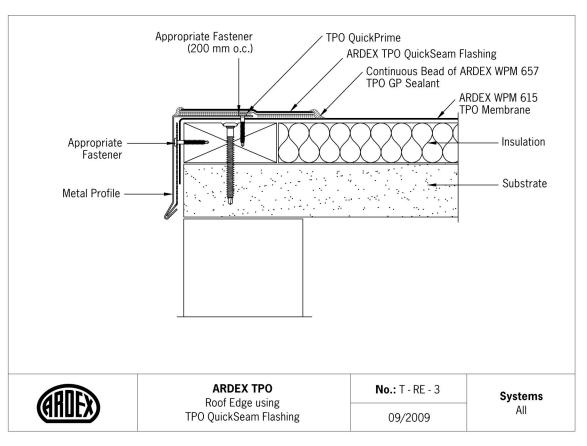

### **Roof Edges**

| No     | ARDEX TPO Detail                             | Systems |
|--------|----------------------------------------------|---------|
| T-RE-1 | Roof Edge Gutter with TPO Coated Metal       | All     |
| T-RE-2 | Roof Edge Gutter with TPO Coated Metal       | All     |
| T-RE-3 | Roof Edge using ARDEX TPO QuickSeam Flashing | g All   |
| T-RE-4 | Roof Edge with Edge Profile                  | All     |
| T-RE-5 | Roof Edge Splice with TPO Coated Metal       | All     |
| T-RE-6 | Alternative Roof Edge with Edge Profile      | All     |

#### **Roof Edges**