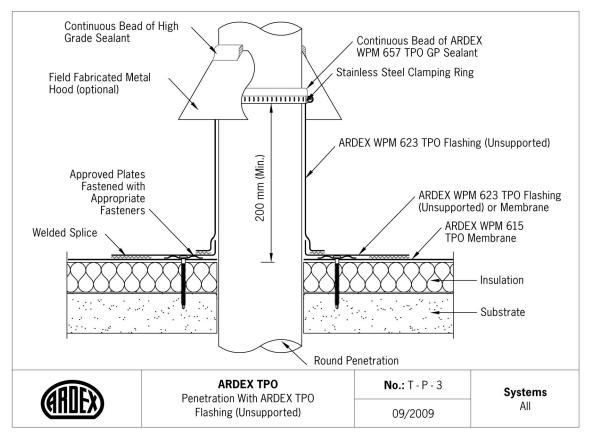

#### **Penetrations**

| No    | ARDEX TPO Detail Sys                               | tems |
|-------|----------------------------------------------------|------|
| T-P-1 | Penetration with ARDEX TPO Large Pipe Flashing     | All  |
| T-P-2 | Penetration with ARDEX TPO Universal Pipe Flashing | All  |
| T-P-3 | Penetration with ARDEX TPO Flashing (unsupported)  | All  |
| T-P-4 | Hot Pipe Penetration with ARDEX TPO Flashing       | All  |
| T-P-5 | Penetration with TPO Penetration Pocket kit        | All  |
| T-P-6 | Membrane Securement Layout (target patch)          | All  |
| T-P-7 | Membrane Securement Layout (cover strips)          | All  |