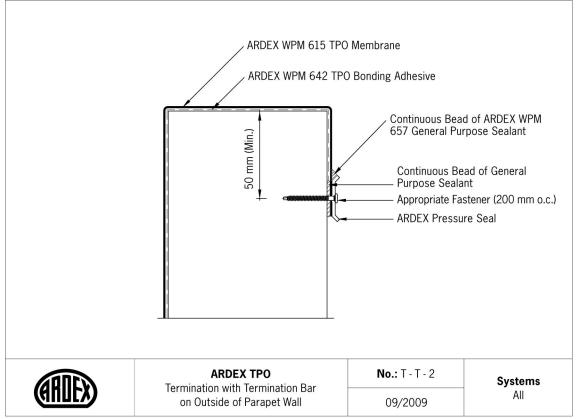

#### **Terminations**

| No     | ARDEX TPO Detail                                                | ystems   |
|--------|-----------------------------------------------------------------|----------|
| T-T-1  | Termination with Termination Bar                                | All      |
| T-T-2  | Termination with Termination Bar on Outside of Parapet Wall     | All      |
| T-T-3  | Termination with Coping Stone                                   | All      |
| T-T-4  | Termination with Metal Coping                                   | All      |
| T-T-5  | Termination with Counterflashing                                | All      |
| T-T-6  | Termination with Termination Bar – Elevation Change             | All      |
| T-T-7  | Termination with Termination Bar – Joint in Precast Concrete Pa | anel All |
| T-T-8  | Termination with Termination Bar at Wall Expansion Joint        | All      |
| T-T-9  | Termination with Monotrim Profile Flashing Termination          | All      |
| T-T-10 | Termination with Intermediate Attachment at Wall Flashing       | All      |