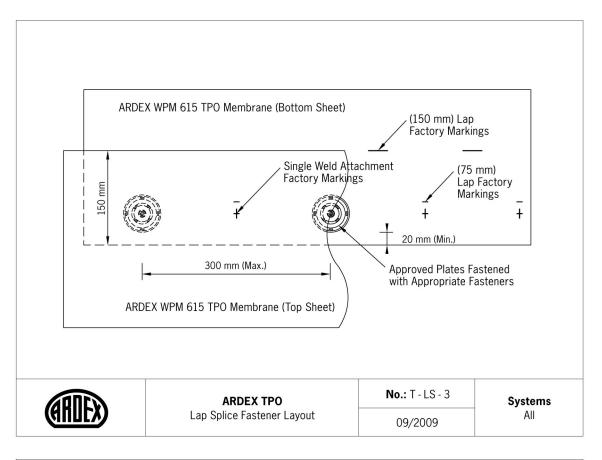

### **Lap Splices**

| No     | ARDEX TPO Detail                             | Systems |
|--------|----------------------------------------------|---------|
| T-LS-1 | Lap Splice using Automatic Welder            | All     |
| T-LS-2 | Lap Splice using Hand Welder                 | All     |
| T-LS-3 | Lap Splice Fastener Layout                   | MAS     |
| T-LS-4 | Lap Splice T-joint with Unsupported Flashing | g All   |
| T-LS-5 | Lap Splice T-joint with Unsupported Flashing | g All   |
| T-LS-6 | Lap Splice at Curb Or Wall Flashing          | All     |
| T-LS-7 | Cut Edge Treatment Application               | All     |
| T-LS-8 | Lap Splice at 4 T-crossing Membranes         | MAS     |

#### **Lap Splices**