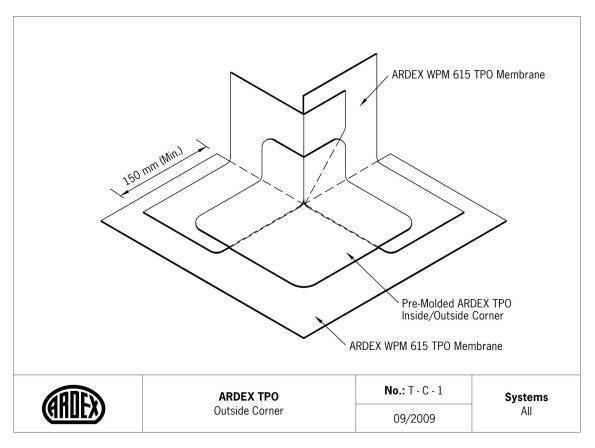

#### **Corners**

| No    | ARDEX TPO Detail                                | Systems |
|-------|-------------------------------------------------|---------|
| T-C-1 | Outside Corner                                  | All     |
| T-C-2 | Inside Corner                                   | All     |
| T-C-3 | Outside Corner with TPO Coated Metal            | All     |
| T-C-4 | Inside Corner with TPO Coated Metal             | All     |
| T-C-5 | Outside Corner with TPO Coated Metal (with brak | e) All  |
| T-C-6 | Inside Corner with Continuous Wall Flashing     | All     |