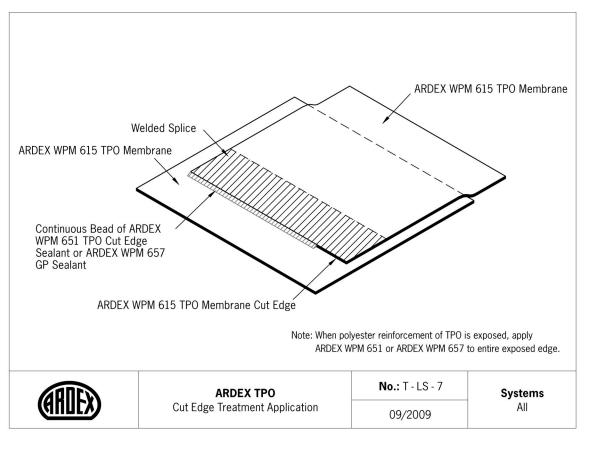

### **Lap Splices**

| No     | ARDEX TPO Detail                             | Systems |
|--------|----------------------------------------------|---------|
| T-LS-1 | Lap Splice using Automatic Welder            | All     |
| T-LS-2 | Lap Splice using Hand Welder                 | All     |
| T-LS-3 | Lap Splice Fastener Layout                   | MAS     |
| T-LS-4 | Lap Splice T-joint with Unsupported Flashing | g All   |
| T-LS-5 | Lap Splice T-joint with Unsupported Flashing | g All   |
| T-LS-6 | Lap Splice at Curb Or Wall Flashing          | All     |
| T-LS-7 | Cut Edge Treatment Application               | All     |
| T-LS-8 | Lap Splice at 4 T-crossing Membranes         | MAS     |

#### **Lap Splices**









#### **Lap Splices**











#### **Base Tie-Ins**

| No     | ARDEX TPO Detail                                     | ystems |
|--------|------------------------------------------------------|--------|
| T-BT-1 | Base Tie-In with Plates Fastened to Deck             | All    |
| T-BT-2 | Base Tie-In with Plates Fastened to Vertical Surface | e All  |
| T-BT-3 | Base Tie-In with TPO Coated Metal                    | All    |
| T-BT-4 | Base Tie-In with TPO Coated Metal (with brake)       | All    |
| T-BT-5 | Base Tie-In with Securement at Inside Corner         | All    |
| T-BT-6 | Base Tie-In with Securement at Outside Corner        | All    |
| T-BT-7 | TPO Coated Metal Splice                              | All    |
| T-BT-8 | Base Tie-In at Upstand with existing Fillet          | All    |

#### **Base Tie-Ins*