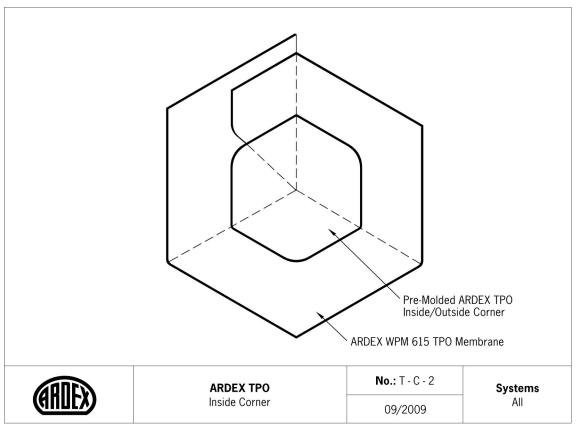

#### **Corners**

| No    | ARDEX TPO Detail                                | Systems |
|-------|-------------------------------------------------|---------|
| T-C-1 | Outside Corner                                  | All     |
| T-C-2 | Inside Corner                                   | All     |
| T-C-3 | Outside Corner with TPO Coated Metal            | All     |
| T-C-4 | Inside Corner with TPO Coated Metal             | All     |
| T-C-5 | Outside Corner with TPO Coated Metal (with brak | e) All  |
| T-C-6 | Inside Corner with Continuous Wall Flashing     | All     |