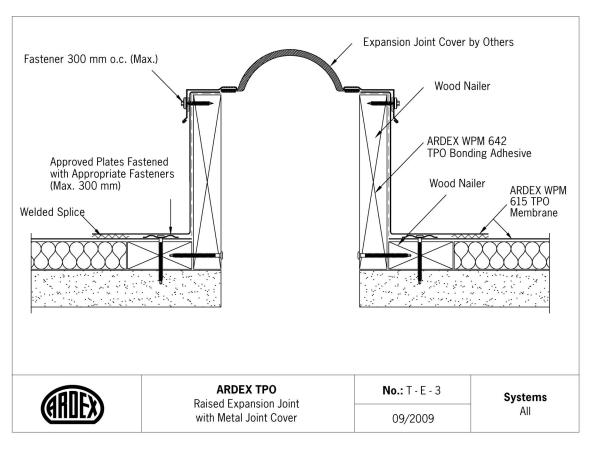

### **Expansion Joints**

| No    | ARDEX TPO Detail                              | Systems |
|-------|-----------------------------------------------|---------|
| T-E-1 | Flat Expansion Joint with Welded Splice       | All     |
| T-E-2 | Raised Expansion Joint                        | All     |
| T-E-3 | Raised Expansion Joint with Metal Joint Cover | All     |
| T-E-4 | Wall Expansion Joint                          | All     |