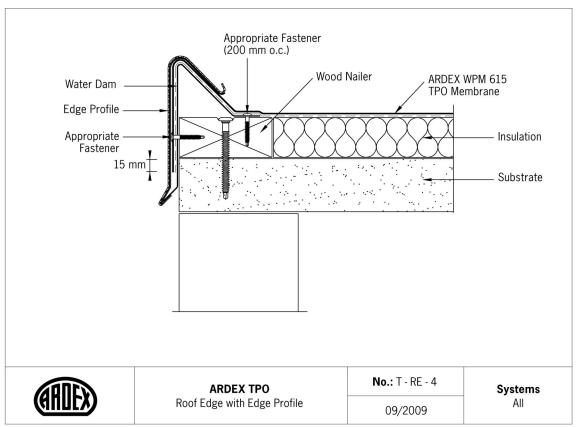

### **Roof Edges**

| No     | ARDEX TPO Detail                             | Systems |
|--------|----------------------------------------------|---------|
| T-RE-1 | Roof Edge Gutter with TPO Coated Metal       | All     |
| T-RE-2 | Roof Edge Gutter with TPO Coated Metal       | All     |
| T-RE-3 | Roof Edge using ARDEX TPO QuickSeam Flashing | g All   |
| T-RE-4 | Roof Edge with Edge Profile                  | All     |
| T-RE-5 | Roof Edge Splice with TPO Coated Metal       | All     |
| T-RE-6 | Alternative Roof Edge with Edge Profile      | All     |

#### **Roof Edges**