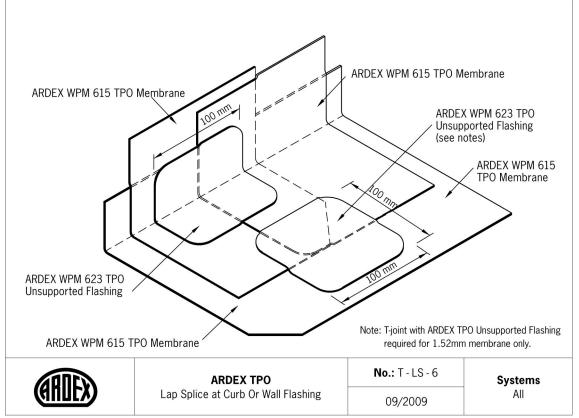

### **Lap Splices**

| No     | ARDEX TPO Detail                             | Systems |
|--------|----------------------------------------------|---------|
| T-LS-1 | Lap Splice using Automatic Welder            | All     |
| T-LS-2 | Lap Splice using Hand Welder                 | All     |
| T-LS-3 | Lap Splice Fastener Layout                   | MAS     |
| T-LS-4 | Lap Splice T-joint with Unsupported Flashing | g All   |
| T-LS-5 | Lap Splice T-joint with Unsupported Flashing | g All   |
| T-LS-6 | Lap Splice at Curb Or Wall Flashing          | All     |
| T-LS-7 | Cut Edge Treatment Application               | All     |
| T-LS-8 | Lap Splice at 4 T-crossing Membranes         | MAS     |

#### **Lap Splices**









#### **Lap Splices**











#### **Base Tie-Ins**

| No     | ARDEX TPO Detail                                     | ystems |
|--------|------------------------------------------------------|--------|
| T-BT-1 | Base Tie-In with Plates Fastened to Deck             | All    |
| T-BT-2 | Base Tie-In with Plates Fastened to Vertical Surface | e All  |
| T-BT-3 | Base Tie-In with TPO Coated Metal                    | All    |
| T-BT-4 | Base Tie-In with TPO Coated Metal (with brake)       | All    |
| T-BT-5 | Base Tie-In with Securement at Inside Corner         | All    |
| T-BT-6 | Base Tie-In with Securement at Outside Corner        | All    |
| T-BT-7 | TPO Coated Metal Splice                              | All    |
| T-BT-8 | Base Tie-In at Upstand with existing Fillet          | All    |

#### **Base Tie-In