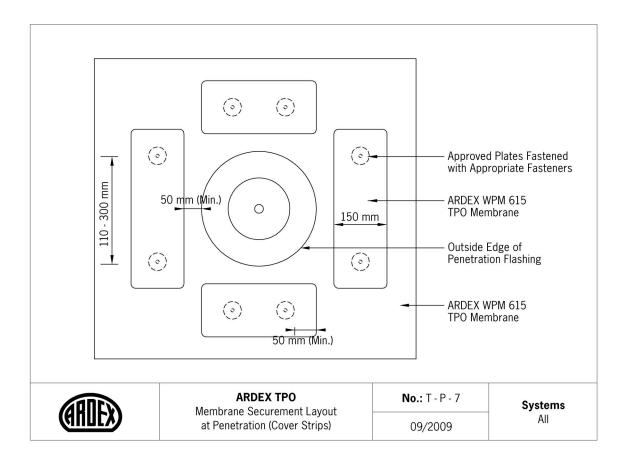

#### **Penetrations**

| No    | ARDEX TPO Detail Sys                               | tems |
|-------|----------------------------------------------------|------|
| T-P-1 | Penetration with ARDEX TPO Large Pipe Flashing     | All  |
| T-P-2 | Penetration with ARDEX TPO Universal Pipe Flashing | All  |
| T-P-3 | Penetration with ARDEX TPO Flashing (unsupported)  | All  |
| T-P-4 | Hot Pipe Penetration with ARDEX TPO Flashing       | All  |
| T-P-5 | Penetration with TPO Penetration Pocket kit        | All  |
| T-P-6 | Membrane Securement Layout (target patch)          | All  |
| T-P-7 | Membrane Securement Layout (cover strips)          | All  |