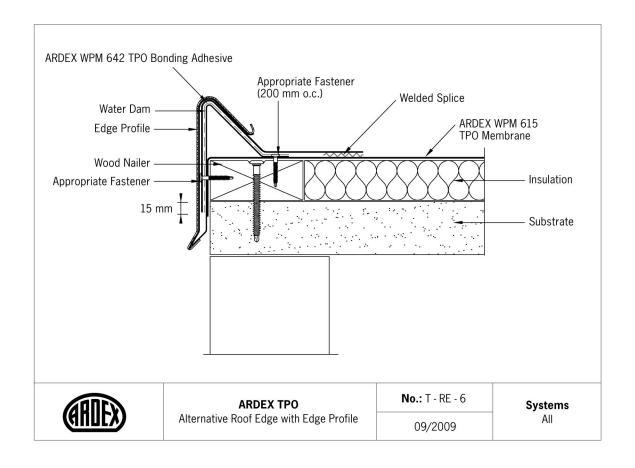

### **Roof Edges**

| No     | ARDEX TPO Detail                             | Systems |
|--------|----------------------------------------------|---------|
| T-RE-1 | Roof Edge Gutter with TPO Coated Metal       | All     |
| T-RE-2 | Roof Edge Gutter with TPO Coated Metal       | All     |
| T-RE-3 | Roof Edge using ARDEX TPO QuickSeam Flashing | g All   |
| T-RE-4 | Roof Edge with Edge Profile                  | All     |
| T-RE-5 | Roof Edge Splice with TPO Coated Metal       | All     |
| T-RE-6 | Alternative Roof Edge with Edge Profile      | All     |

#### **Roof Edges**