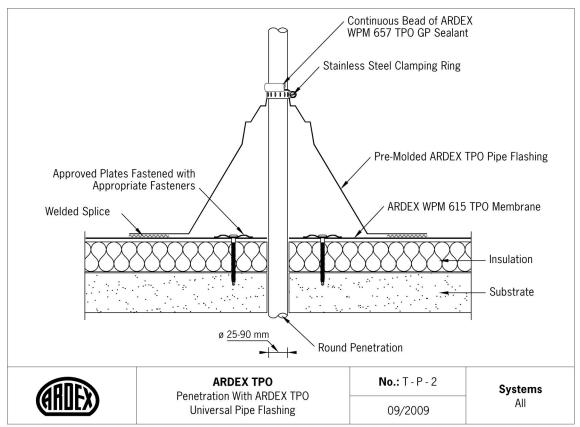

#### **Penetrations**

| No    | ARDEX TPO Detail Sys                               | tems |
|-------|----------------------------------------------------|------|
| T-P-1 | Penetration with ARDEX TPO Large Pipe Flashing     | All  |
| T-P-2 | Penetration with ARDEX TPO Universal Pipe Flashing | All  |
| T-P-3 | Penetration with ARDEX TPO Flashing (unsupported)  | All  |
| T-P-4 | Hot Pipe Penetration with ARDEX TPO Flashing       | All  |
| T-P-5 | Penetration with TPO Penetration Pocket kit        | All  |
| T-P-6 | Membrane Securement Layout (target patch)          | All  |
| T-P-7 | Membrane Securement Layout (cover strips)          | All  |