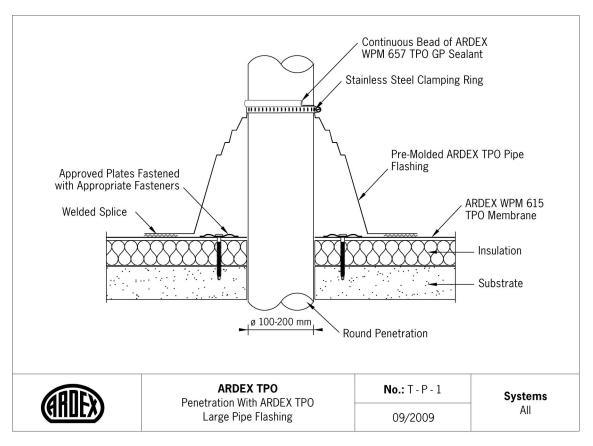

#### **Penetrations**

| No    | ARDEX TPO Detail Sys                               | tems |
|-------|----------------------------------------------------|------|
| T-P-1 | Penetration with ARDEX TPO Large Pipe Flashing     | All  |
| T-P-2 | Penetration with ARDEX TPO Universal Pipe Flashing | All  |
| T-P-3 | Penetration with ARDEX TPO Flashing (unsupported)  | All  |
| T-P-4 | Hot Pipe Penetration with ARDEX TPO Flashing       | All  |
| T-P-5 | Penetration with TPO Penetration Pocket kit        | All  |
| T-P-6 | Membrane Securement Layout (target patch)          | All  |
| T-P-7 | Membrane Securement Layout (cover strips)          | All  |