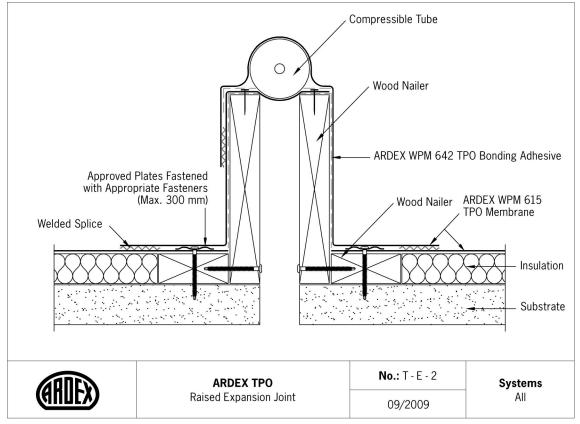

### **Expansion Joints**

| No    | ARDEX TPO Detail                              | Systems |
|-------|-----------------------------------------------|---------|
| T-E-1 | Flat Expansion Joint with Welded Splice       | All     |
| T-E-2 | Raised Expansion Joint                        | All     |
| T-E-3 | Raised Expansion Joint with Metal Joint Cover | All     |
| T-E-4 | Wall Expansion Joint                          | All     |