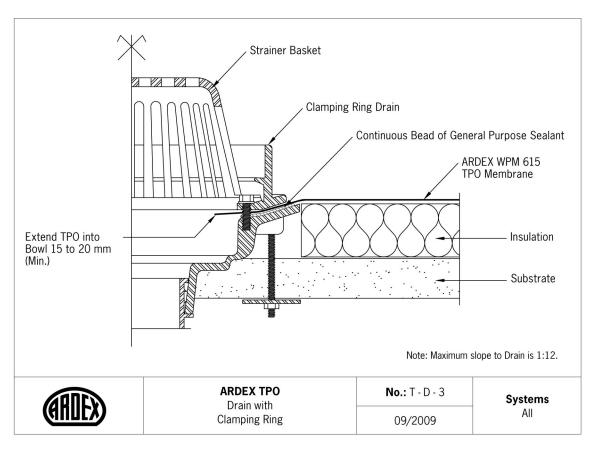

### **Drains**

| No    | ARDEX TPO Detail            | Systems |
|-------|-----------------------------|---------|
| T-D-1 | Field Fabricated Roof Drain | All     |
| T-D-2 | TPO Coated Drain            | All     |
| T-D-3 | Drain with Clamping Ring    | All     |
| T-D-4 | TPO Pre-molded Scuppper     | All     |