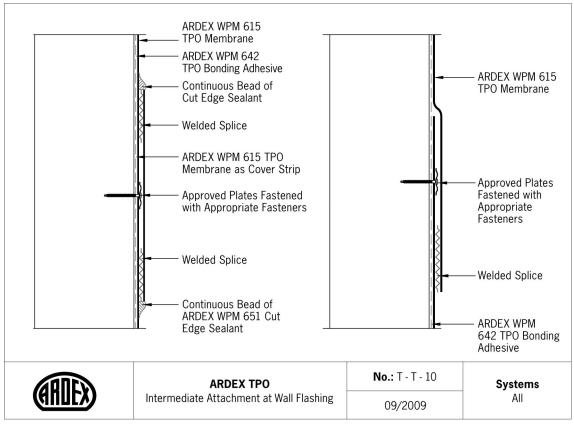

#### **Terminations**

| No     | ARDEX TPO Detail                                                | ystems   |
|--------|-----------------------------------------------------------------|----------|
| T-T-1  | Termination with Termination Bar                                | All      |
| T-T-2  | Termination with Termination Bar on Outside of Parapet Wall     | All      |
| T-T-3  | Termination with Coping Stone                                   | All      |
| T-T-4  | Termination with Metal Coping                                   | All      |
| T-T-5  | Termination with Counterflashing                                | All      |
| T-T-6  | Termination with Termination Bar – Elevation Change             | All      |
| T-T-7  | Termination with Termination Bar – Joint in Precast Concrete Pa | anel All |
| T-T-8  | Termination with Termination Bar at Wall Expansion Joint        | All      |
| T-T-9  | Termination with Monotrim Profile Flashing Termination          | All      |
| T-T-10 | Termination with Intermediate Attachment at Wall Flashing       | All      |