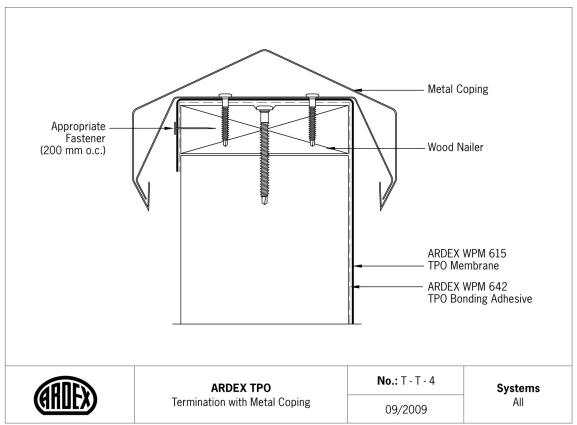

#### **Terminations**

| No     | ARDEX TPO Detail                                                | ystems   |
|--------|-----------------------------------------------------------------|----------|
| T-T-1  | Termination with Termination Bar                                | All      |
| T-T-2  | Termination with Termination Bar on Outside of Parapet Wall     | All      |
| T-T-3  | Termination with Coping Stone                                   | All      |
| T-T-4  | Termination with Metal Coping                                   | All      |
| T-T-5  | Termination with Counterflashing                                | All      |
| T-T-6  | Termination with Termination Bar – Elevation Change             | All      |
| T-T-7  | Termination with Termination Bar – Joint in Precast Concrete Pa | anel All |
| T-T-8  | Termination with Termination Bar at Wall Expansion Joint        | All      |
| T-T-9  | Termination with Monotrim Profile Flashing Termination          | All      |
| T-T-10 | Termination with Intermediate Attachment at Wall Flashing       | All      |