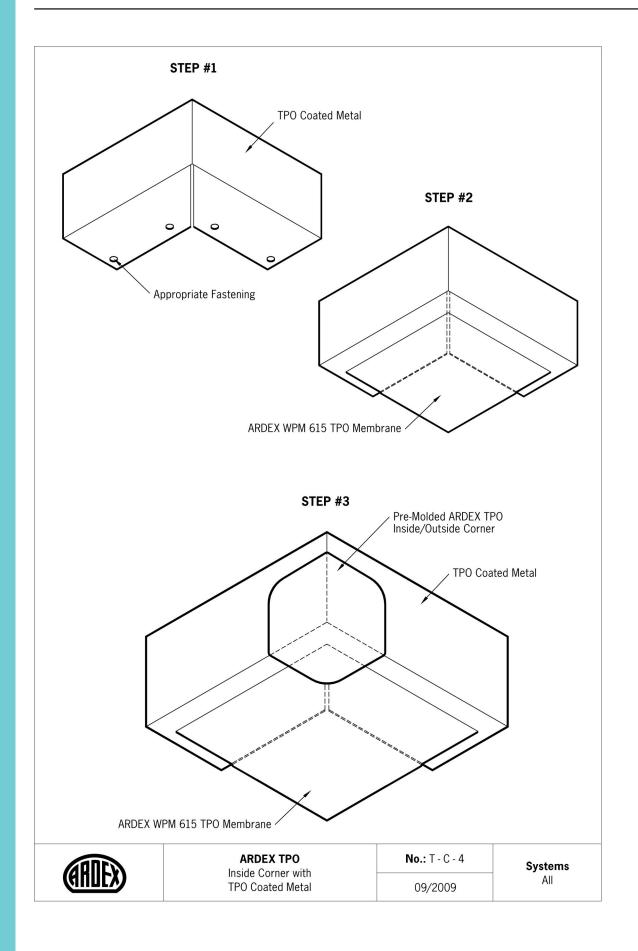

#### **Corners**

| No    | ARDEX TPO Detail                                | Systems |
|-------|-------------------------------------------------|---------|
| T-C-1 | Outside Corner                                  | All     |
| T-C-2 | Inside Corner                                   | All     |
| T-C-3 | Outside Corner with TPO Coated Metal            | All     |
| T-C-4 | Inside Corner with TPO Coated Metal             | All     |
| T-C-5 | Outside Corner with TPO Coated Metal (with brak | e) All  |
| T-C-6 | Inside Corner with Continuous Wall Flashing     | All     |