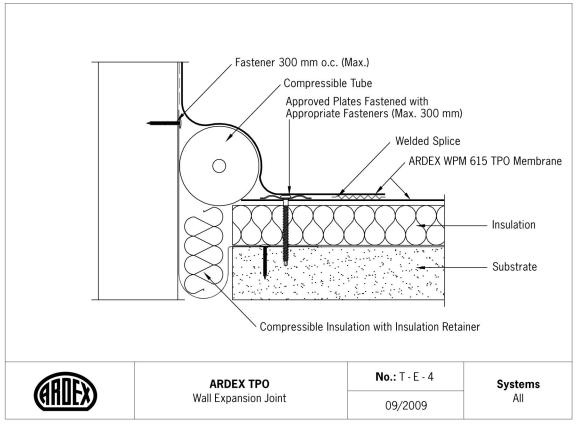

### **Expansion Joints**

| No    | ARDEX TPO Detail                              | Systems |
|-------|-----------------------------------------------|---------|
| T-E-1 | Flat Expansion Joint with Welded Splice       | All     |
| T-E-2 | Raised Expansion Joint                        | All     |
| T-E-3 | Raised Expansion Joint with Metal Joint Cover | All     |
| T-E-4 | Wall Expansion Joint                          | All     |

#### **Expansion Joints**