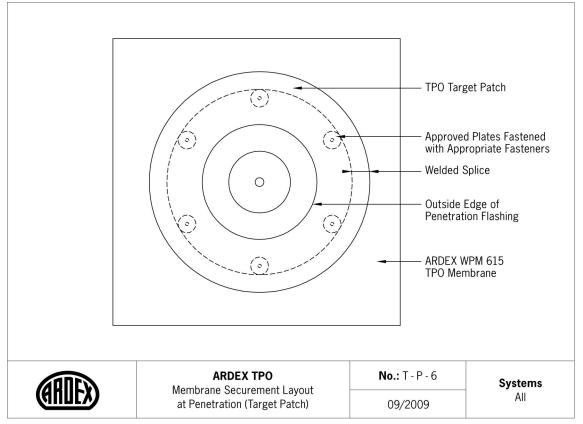

#### **Penetrations**

| No    | ARDEX TPO Detail Sys                               | tems |
|-------|----------------------------------------------------|------|
| T-P-1 | Penetration with ARDEX TPO Large Pipe Flashing     | All  |
| T-P-2 | Penetration with ARDEX TPO Universal Pipe Flashing | All  |
| T-P-3 | Penetration with ARDEX TPO Flashing (unsupported)  | All  |
| T-P-4 | Hot Pipe Penetration with ARDEX TPO Flashing       | All  |
| T-P-5 | Penetration with TPO Penetration Pocket kit        | All  |
| T-P-6 | Membrane Securement Layout (target patch)          | All  |
| T-P-7 | Membrane Securement Layout (cover strips)          | All  |