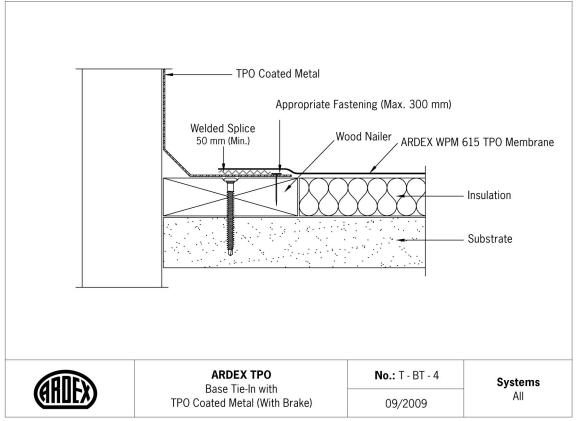

#### **Base Tie-Ins**

| No     | ARDEX TPO Detail                                     | ystems |
|--------|------------------------------------------------------|--------|
| T-BT-1 | Base Tie-In with Plates Fastened to Deck             | All    |
| T-BT-2 | Base Tie-In with Plates Fastened to Vertical Surface | e All  |
| T-BT-3 | Base Tie-In with TPO Coated Metal                    | All    |
| T-BT-4 | Base Tie-In with TPO Coated Metal (with brake)       | All    |
| T-BT-5 | Base Tie-In with Securement at Inside Corner         | All    |
| T-BT-6 | Base Tie-In with Securement at Outside Corner        | All    |
| T-BT-7 | TPO Coated Metal Splice                              | All    |
| T-BT-8 | Base Tie-In at Upstand with existing Fillet          | All    |