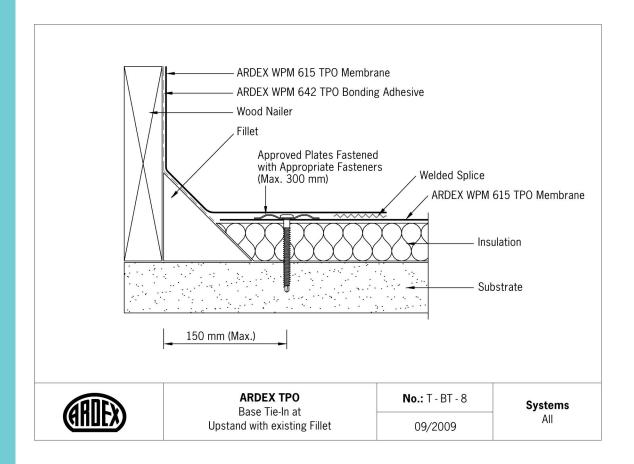

| ystems |
|--------|------------------------------------------------------|--------|
| T-BT-1 | Base Tie-In with Plates Fastened to Deck             | All    |
| T-BT-2 | Base Tie-In with Plates Fastened to Vertical Surface | e All  |
| T-BT-3 | Base Tie-In with TPO Coated Metal                    | All    |
| T-BT-4 | Base Tie-In with TPO Coated Metal (with brake)       | All    |
| T-BT-5 | Base Tie-In with Securement at Inside Corner         | All    |
| T-BT-6 | Base Tie-In with Securement at Outside Corner        | All    |
| T-BT-7 | TPO Coated Metal Splice                              | All    |
| T-BT-8 | Base Tie-In at Upstand with existing Fillet          | All    |

#### **Base Tie-Ins**









#### **Base Tie-Ins**







#### **Base Tie-Ins**





#### **Corners**

| No    | ARDEX TPO Detail                                | Systems |
|-------|-------------------------------------------------|---------|
| T-C-1 | Outside Corner                                  | All     |
| T-C-2 | Inside Corner                                   | All     |
| T-C-3 | Outside Corner with TPO Coated Metal            | All     |
| T-C-4 | Inside Corner with TPO Coated Metal             | All     |
| T-C-5 | Outside Corner with TPO Coated Metal (with brak | e) All  |
| T-C-6 | Inside Corner with Continuous Wall Flashing     | All     |

#### **Corners**







#### **Corners**





### Corners





#### **Penetrations**

| No    | ARDEX TPO Detail Sys                               | tems |
|-------|----------------------------------------------------