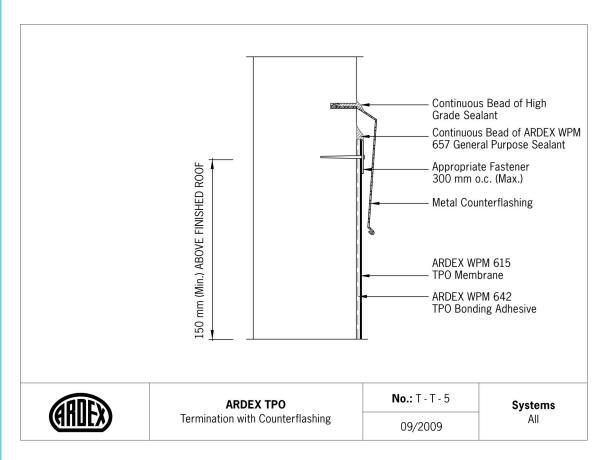

#### **Terminations**

| No     | ARDEX TPO Detail                                                | ystems   |
|--------|-----------------------------------------------------------------|----------|
| T-T-1  | Termination with Termination Bar                                | All      |
| T-T-2  | Termination with Termination Bar on Outside of Parapet Wall     | All      |
| T-T-3  | Termination with Coping Stone                                   | All      |
| T-T-4  | Termination with Metal Coping                                   | All      |
| T-T-5  | Termination with Counterflashing                                | All      |
| T-T-6  | Termination with Termination Bar – Elevation Change             | All      |
| T-T-7  | Termination with Termination Bar – Joint in Precast Concrete Pa | anel All |
| T-T-8  | Termination with Termination Bar at Wall Expansion Joint        | All      |
| T-T-9  | Termination with Monotrim Profile Flashing Termination          | All      |
| T-T-10 | Termination with Intermediate Attachment at Wall Flashing       | All      |