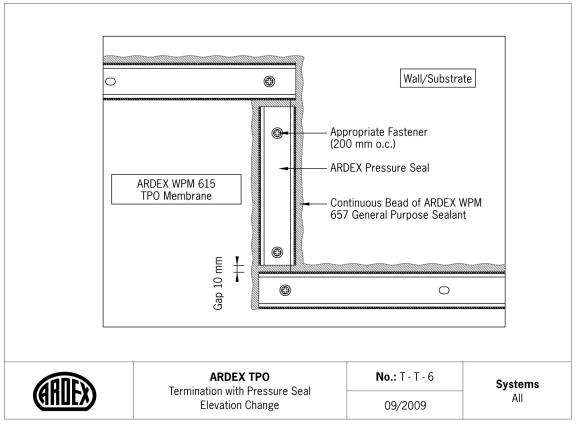

#### **Terminations**

| No     | ARDEX TPO Detail                                                | ystems   |
|--------|-----------------------------------------------------------------|----------|
| T-T-1  | Termination with Termination Bar                                | All      |
| T-T-2  | Termination with Termination Bar on Outside of Parapet Wall     | All      |
| T-T-3  | Termination with Coping Stone                                   | All      |
| T-T-4  | Termination with Metal Coping                                   | All      |
| T-T-5  | Termination with Counterflashing                                | All      |
| T-T-6  | Termination with Termination Bar – Elevation Change             | All      |
| T-T-7  | Termination with Termination Bar – Joint in Precast Concrete Pa | anel All |
| T-T-8  | Termination with Termination Bar at Wall Expansion Joint        | All      |
| T-T-9  | Termination with Monotrim Profile Flashing Termination          | All      |
| T-T-10 | Termination with Intermediate Attachment at Wall Flashing       | All      |