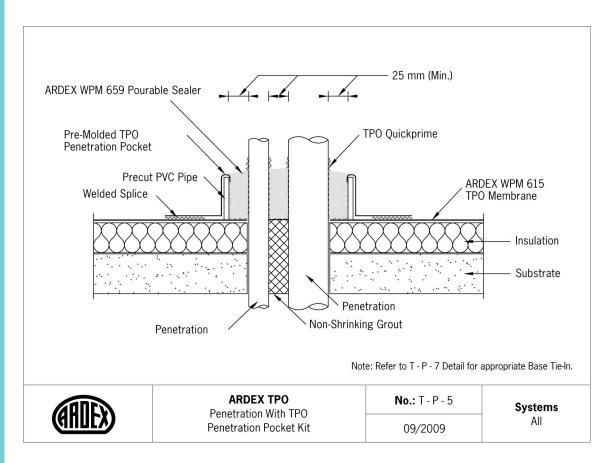

#### **Penetrations**

| No    | ARDEX TPO Detail Sys                               | tems |
|-------|----------------------------------------------------|------|
| T-P-1 | Penetration with ARDEX TPO Large Pipe Flashing     | All  |
| T-P-2 | Penetration with ARDEX TPO Universal Pipe Flashing | All  |
| T-P-3 | Penetration with ARDEX TPO Flashing (unsupported)  | All  |
| T-P-4 | Hot Pipe Penetration with ARDEX TPO Flashing       | All  |
| T-P-5 | Penetration with TPO Penetration Pocket kit        | All  |
| T-P-6 | Membrane Securement Layout (target patch)          | All  |
| T-P-7 | Membrane Securement Layout (cover strips)          | All  |