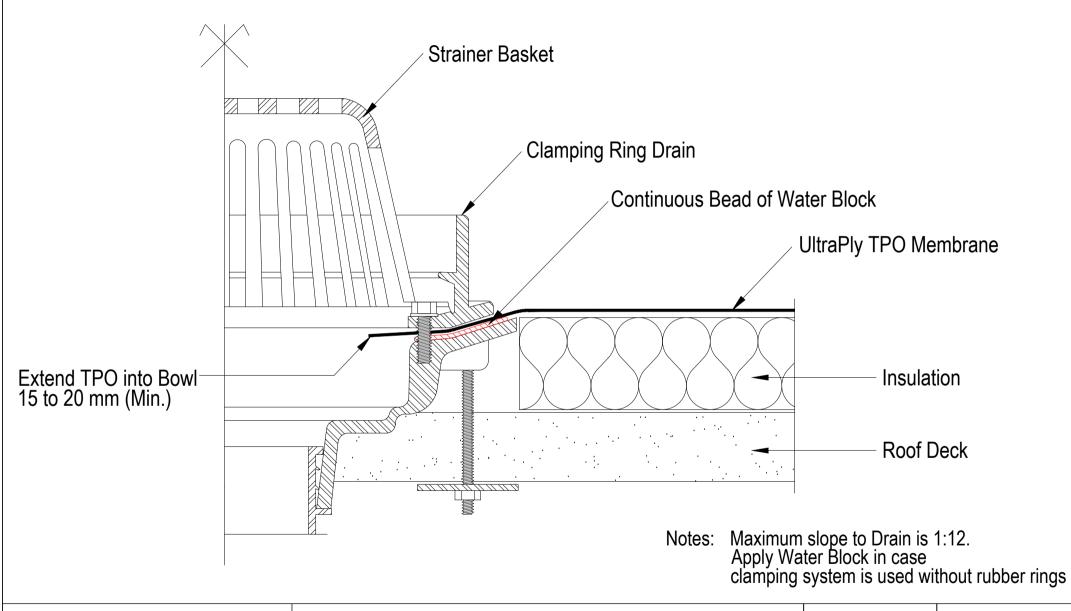

| UltraPly™ TPO            | System       | UT - D - 3  |
|--------------------------|--------------|-------------|
| ,                        | All          | 10/2022     |
| Drain with Clamping Ring | Not to scale | EMEA & Asia |