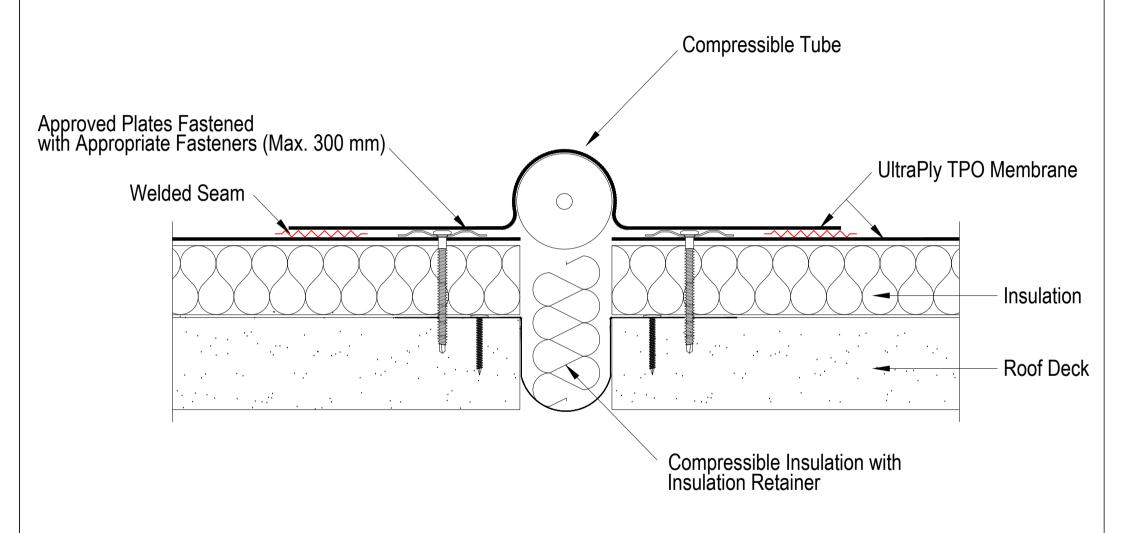

| 前 | ELEVATE |
|---|---------|
|---|---------|

| UltraPly™ TPO        | System All  Not to scale | UT - E - 1  |
|----------------------|--------------------------|-------------|
|                      |                          | 10/2022     |
| Flat Expansion Joint |                          | EMEA & Asia |