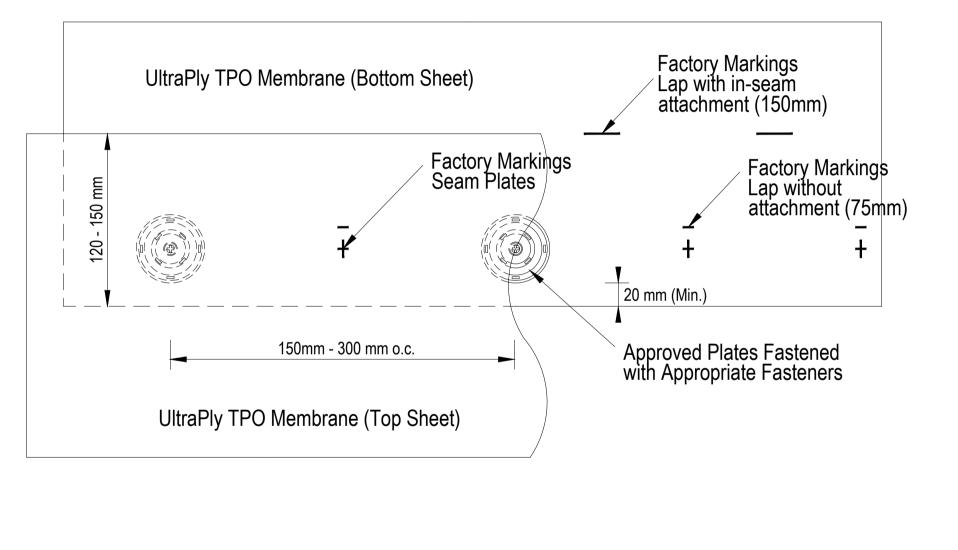

|  | UltraPly™ TPO                           | System<br>MEC. | UT - WS - 3            |
|--|-----------------------------------------|----------------|------------------------|
|  | Fastener Layout<br>and Factory Markings | Not to scale   | 10/2022<br>EMEA & Asia |