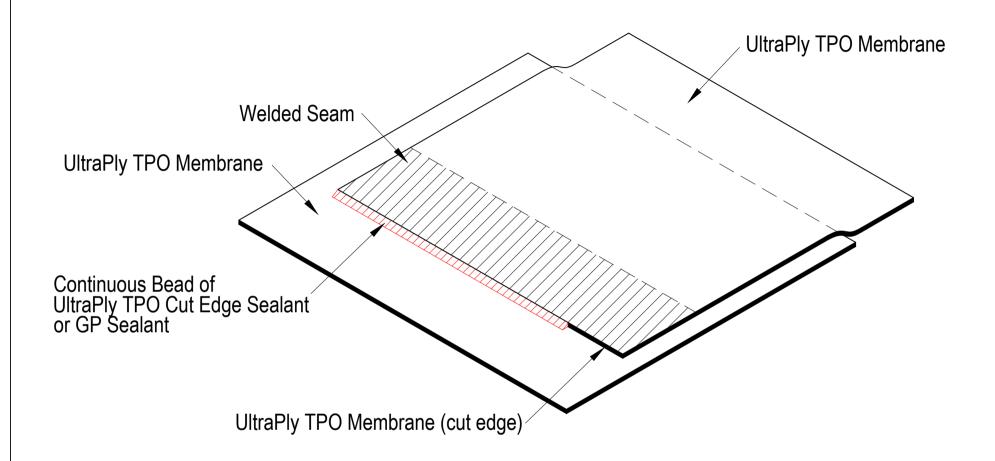

Note: When polyester reinforcement of TPO is exposed, apply Cut Edge or GP Sealant to entire exposed edge.

| ELEVATE | UltraPly™ TPO      | System            | UT - WS - 6 |
|---------|--------------------|-------------------|-------------|
|         | Cut Edge Treatment | All  Not to scale | 10/2022     |
|         |                    |                   | EMEA & Asia |