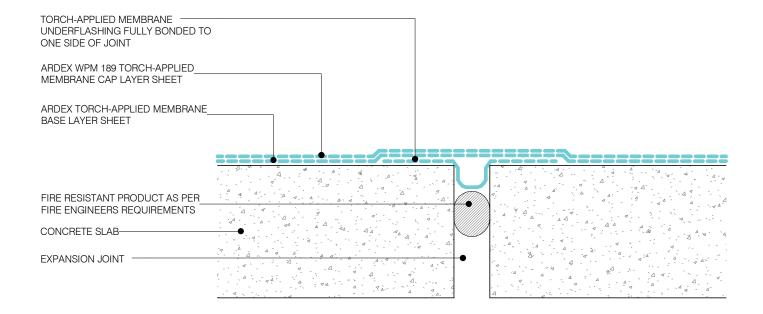

the information contained in the changing was account and experience as because of the product of the first data of the production of the results of the production of the production of the results of the production of the production of the results of the production o

FLASHING INTO CONCRETE WALLS - CHASE

DWG NO. AT-13









### NOTE:

ARDEX TORCH-APPLIED MEMBRANE COVERED BY FLASHING THAT IS CHASED AND FINISHED WITH ARDEX RA88 SEALANT

**ARDEX TORCH-APPLIED MEMBRANES** 

The design of the control cont

FLASHING INTO CONCRETE WALLS - FLASHING

DWG NO. AT-15









PIPE PENETRATION

DWG NO. AT-17





DWG NO. AT-18



#### NOTE:

ALL JOINTS BETWEEN SUBSTRATE SHEETS OF PLYWOOD SHOULD BE TAPED TO PREVENT STRESSING OF THE ARDEX TORCH-APPLIED MEMBRANE IN CASE OF MARKED TIMBER MOVEMENT





























3D - ROOF EDGE MECHANICAL FIXED

DWG NO. AT-25





NOTE: FOR FASTENING OR FIXING PATTERN DEPENDENT ON WIND ZONE/R VALUES. CONSULT WITH AN ARDEX REPRESENTATIVE

**ARDEX TORCH-APPLIED MEMBRANES** 

Additional Addition makes every recordable either to ensure that the beforecal death, recommendations and other internation contained in this of busing are accusted and represent our invented and addition. Additions are serviced in the service of the service of

WARM ROOF SYSTEM - CONCRETE

DWG NO. AT-26





NOTE: FOR FASTENING OR FIXING PATTERN DEPENDENT ON WIND ZONE/R VALUES. CONSULT WITH AN ARDEX REPRESENTATIVE

**ARDEX TORCH-APPLIED MEMBRANES** 

To detail the makes only recorded with the season that the interfact details, excementations and their interruits contained