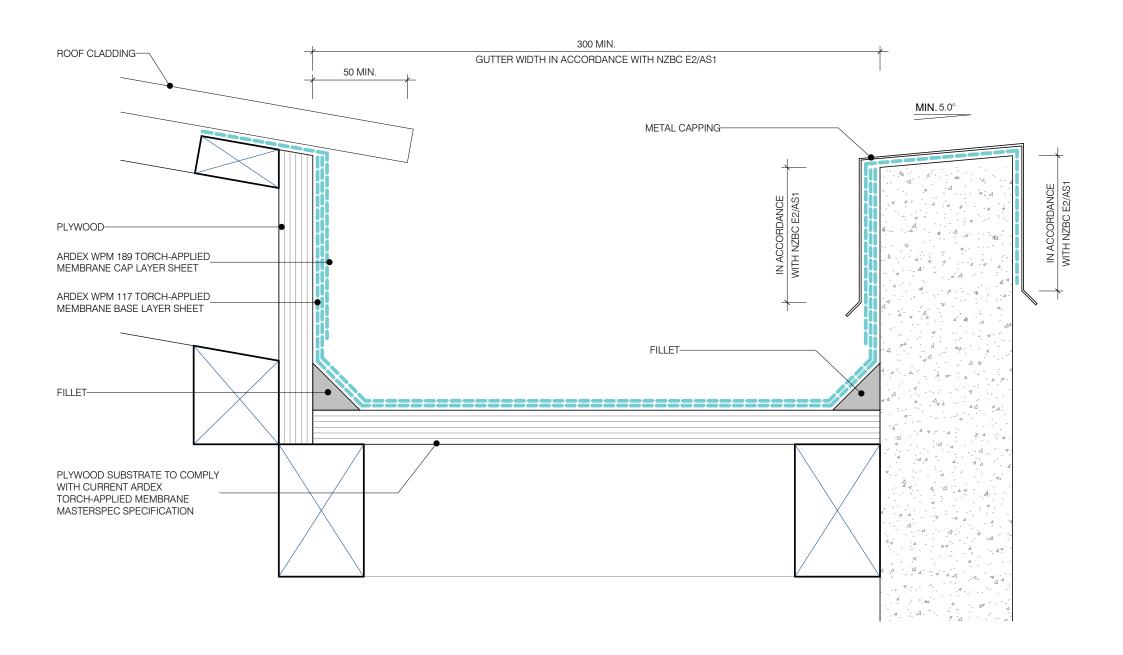

INTERNAL GUTTER

DWG NO. AT-06

BOX GUTTER & PARAPET DOWNTURN

DWG NO. AT-07

OVERFLOW SHEET TITLE

DWG NO. AT-08