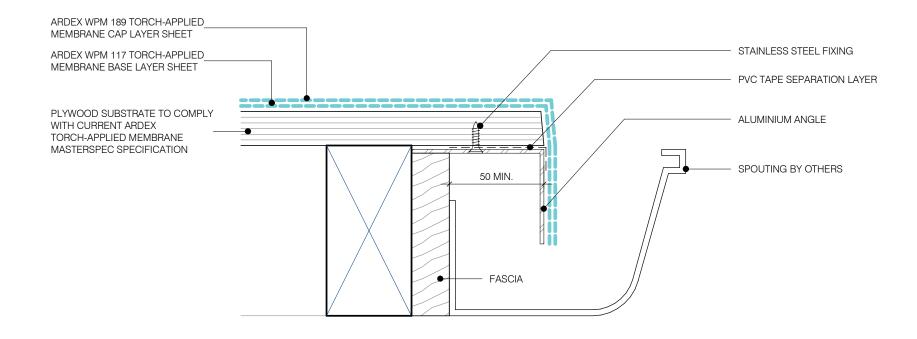

DWG NO. AT-02





DWG NO. AT-03





DWG NO. AT-04





INTERNAL CENTRAL

DWG NO. AT-05

DATE 05/04/2019

1:2 @ A4





INTERNAL GUTTER

DWG NO. AT-06





BOX GUTTER & PARAPET DOWNTURN

DWG NO. AT-07





OVERFLOW SHEET TITLE

DWG NO. AT-08



# 5.0° MIN. WITH NZBC E2/AS1 IN ACCORDANCE IN ACCORDANCE WITH NZBC E2/AS1 METAL CAPPING-ARDEX BITUMINOUS SEALANT ARDEX WPM 117 TORCH-APPLIED MEMBRANE BASE LAYER SHEET ARDEX SCUPPER-EXTERNAL RAINHEAD WITH ARDEX WPM 189 TORCH-APPLIED MEMBRANE CAP LAYER SHEET OVERFLOW ARDEX WPM 189 TORCH-APPLIED MEMBRANE CAP LAYER SHEET ARDEX WPM 117 TORCH-APPLIED MEMBRANE BASE LAYER SHEET 50 MIN. PLYWOOD SUBSTRATE TO COMPLY WITH CURRENT ARDEX TORCH-APPLIED MEMBRANE MASTERSPEC SPECIFICATION

# **ARDEX TORCH-APPLIED MEMBRANES**

SCUPPER OUTLET

DWG NO. AT-09

















**NOTE:**ARDEX TORCH SQUARE CHASE AND FINISHED WITH ARDEX BITUMINOUS SEALANT

**ARDEX TORCH-APPLIED MEMBRANES** 

The time is the very recordate which to result that the first bound of data, incommendation and the information contained in the changing was account and experience as because of the product of the first data of the production of the results of the production of the production of the results of the production of the production of the results of the production o

FLASHING INTO CONCRETE WALLS - CHASE

DWG NO. AT-13









### NOTE:

ARDEX TORCH-APPLIED MEMBRANE COVERED BY FLASHING THAT IS CHASED AND FINISHED WITH ARDEX RA88 SEALANT

**ARDEX TORCH-APPLIED MEMBRANES** 

The design of the control cont

FLASHING INTO CONCRETE WALLS - FLASHING

DWG NO. AT-15









PIPE