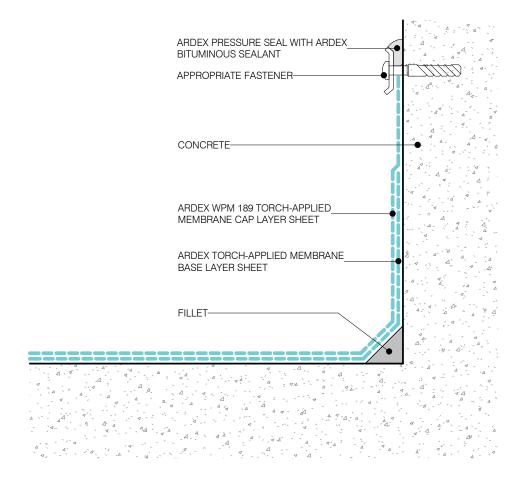

EMBRANE CAP LAYER SHEET ARDEX WPM 117 TORCH-APPLIED MEMBRANE BASE LAYER SHEET 50 MIN. PLYWOOD SUBSTRATE TO COMPLY WITH CURRENT ARDEX TORCH-APPLIED MEMBRANE MASTERSPEC SPECIFICATION

# **ARDEX TORCH-APPLIED MEMBRANES**

SCUPPER OUTLET

DWG NO. AT-09

















**NOTE:**ARDEX TORCH SQUARE CHASE AND FINISHED WITH ARDEX BITUMINOUS SEALANT

**ARDEX TORCH-APPLIED MEMBRANES** 

The time is the very recordate which to result that the first bound of data, incommendation and the information contained in the changing was account and experience as because of the product of the first data of the production of the results of the production of the production of the results of the production of the production of the results of the production o

FLASHING INTO CONCRETE WALLS - CHASE

DWG NO. AT-13









### NOTE:

ARDEX TORCH-APPLIED MEMBRANE COVERED BY FLASHING THAT IS CHASED AND FINISHED WITH ARDEX RA88 SEALANT

**ARDEX TORCH-APPLIED MEMBRANES** 

The design of the control cont

FLASHING INTO CONCRETE WALLS - FLASHING

DWG NO. AT-15









PIPE PENETRATION

DWG NO. AT-17





DWG NO. AT-18



#### NOTE:

ALL JOINTS BETWEEN SUBSTRATE SHEETS OF PLYWOOD SHOULD BE TAPED TO PREVENT STRESSING OF THE ARDEX TORCH-APPLIED MEMBRANE IN CASE OF MARKED TIMBER MOVEMENT





























3D - ROOF EDGE MECHANICAL FIXED

DWG NO. AT-25





NOTE: FOR FASTENING OR FIXING PATTERN DEPENDENT ON WIND ZONE/R VALUES. CONSULT WITH AN ARDEX REPRESENTATIVE

**ARDEX TORCH-APPLIED MEMBRANES** 

Additional Addition makes every recordable either to ensure that the beforecal death, recommendations a