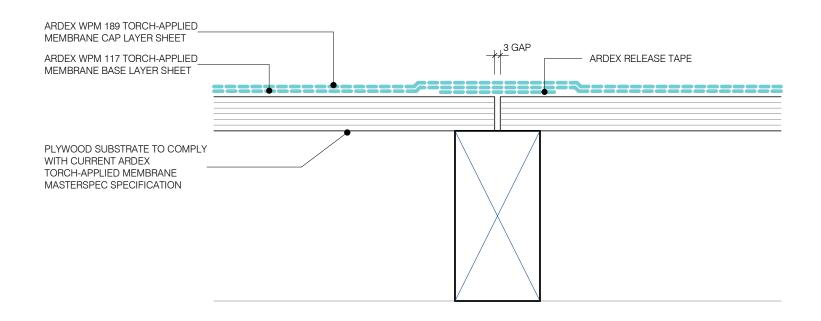

#### NOTE:

ALL JOINTS BETWEEN SUBSTRATE SHEETS OF PLYWOOD SHOULD BE TAPED TO PREVENT STRESSING OF THE ARDEX TORCH-APPLIED MEMBRANE IN CASE OF MARKED TIMBER MOVEMENT

3D - ROOF EDGE MECHANICAL FIXED

DWG NO. AT-25