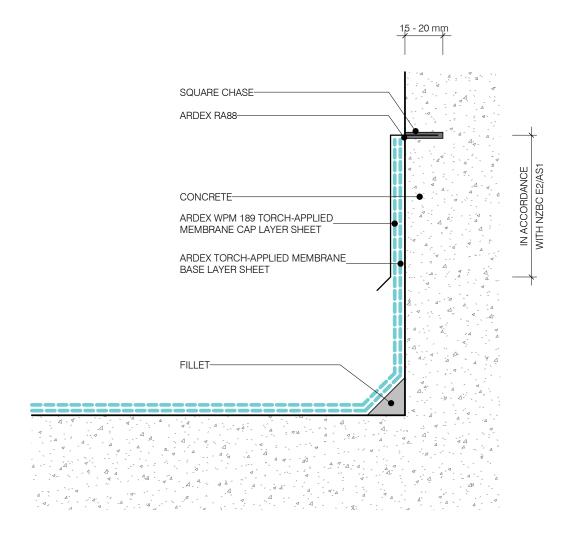

FLASHING INTO CONCRETE WALLS - CHASE

DWG NO. AT-13

### NOTE:

ARDEX TORCH-APPLIED MEMBRANE COVERED BY FLASHING THAT IS CHASED AND FINISHED WITH ARDEX RA88 SEALANT

**ARDEX TORCH-APPLIED MEMBRANES** 

The design of the control cont

FLASHING INTO CONCRETE WALLS - FLASHING