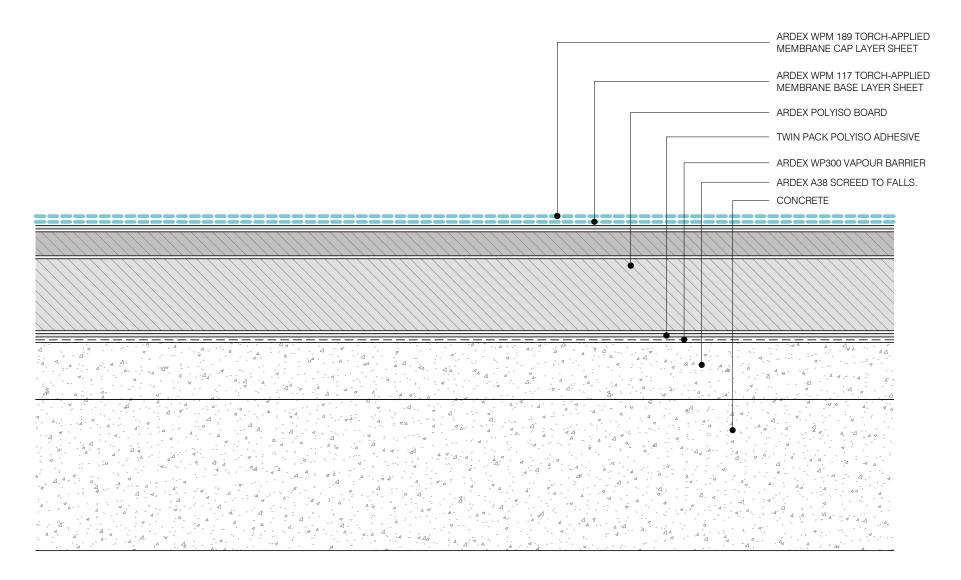

NOTE: FOR FASTENING OR FIXING PATTERN DEPENDENT ON WIND ZONE/R VALUES. CONSULT WITH AN ARDEX REPRESENTATIVE

**ARDEX TORCH-APPLIED MEMBRANES** 

Additional Addition makes every recordable either to ensure that the beforecal death, recommendations and other internation contained in this of busing are accusted and represent our invented and addition. Additions are serviced in the service of the service of

WARM ROOF SYSTEM - CONCRETE

DWG NO. AT-26

NOTE: FOR FASTENING OR FIXING PATTERN DEPENDENT ON WIND ZONE/R VALUES. CONSULT WITH AN ARDEX REPRESENTATIVE

**ARDEX TORCH-APPLIED MEMBRANES** 

To detail the makes only recorded with the season that the interfact details, excementations and their interruits contained in the cases; as account and exception and exc