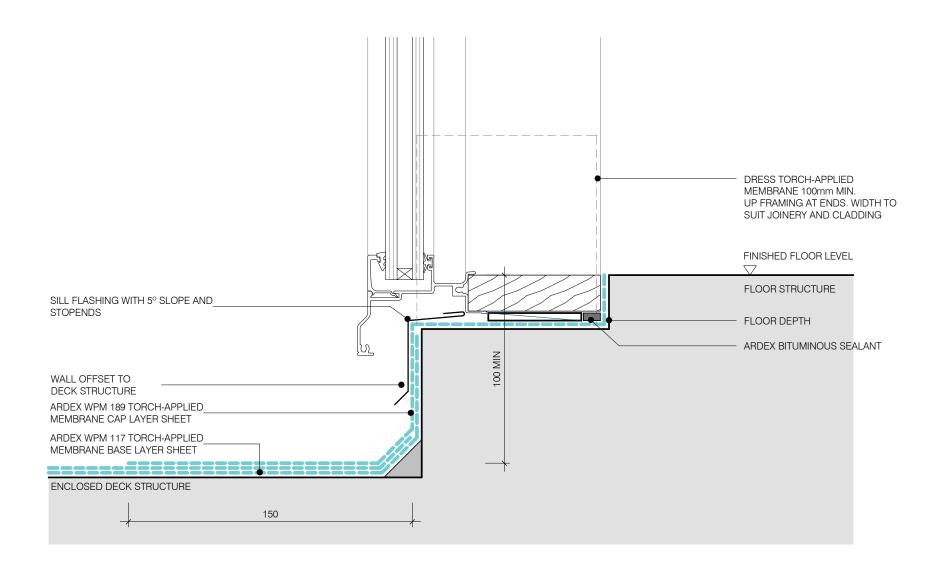

| TAPING SUBSTRATE                                  | 05/04/2019 |
| AT-20       | SEISMIC JOINT                                     | 05/04/2019 |
| AT-21       | CONSTRUCTION JOINT                                | 05/04/2019 |
| AT-22       | TYPICAL MEMBRANE LAP & LAYERS                     | 05/04/2019 |
| AT-23       | 3D - INTERNAL ROOF DRAIN                          | 05/04/2019 |
| AT-24       | 3D - RAINWATER HEAD & SCUPPER OPENING IN MEMBRANE | 05/04/2019 |
| AT-25       | 3D - ROOF EDGE MECHANICAL FIXED                   | 05/04/2019 |
| AT-26       | WARM ROOF SYSTEM - CONCRETE                       | 05/04/2019 |
| AT-27       | WARM ROOF SYSTEM - METAL DECK                     | 05/04/2019 |
| AT-28       | WARM ROOF SYSTEM - PLYWOOD                        | 05/04/2019 |





DWG NO. AT-01





DWG NO. AT-02





DWG NO. AT-03





DWG NO. AT-04





INTERNAL CENTRAL

DWG NO. AT-05

DATE 05/04/2019

1:2 @ A4





INTERNAL GUTTER

DWG NO. AT-06





BOX GUTTER & PARAPET DOWNTURN

DWG NO. AT-07





OVERFLOW SHEET TITLE

DWG NO. AT-08



# 5.0° MIN. WITH NZBC E2/AS1 IN ACCORDANCE IN ACCORDANCE WITH NZBC E2/AS1 METAL CAPPING-ARDEX BITUMINOUS SEALANT ARDEX WPM 117 TORCH-APPLIED MEMBRANE BASE LAYER SHEET ARDEX SCUPPER-EXTERNAL RAINHEAD WITH ARDEX WPM 189 TORCH-APPLIED MEMBRANE CAP LAYER SHEET OVERFLOW ARDEX WPM 189 TORCH-APPLIED MEMBRANE CAP LAYER SHEET ARDEX WPM 117 TORCH-APPLIED MEMBRANE BASE LAYER SHEET 50 MIN. PLYWOOD SUBSTRATE TO COMPLY WITH CURRENT ARDEX TORCH-APPLIED MEMBRANE MASTERSPEC SPECIFICATION

# **ARDEX TORCH-APPLIED MEMBRANES**

SCUPPER OUTLET

DWG