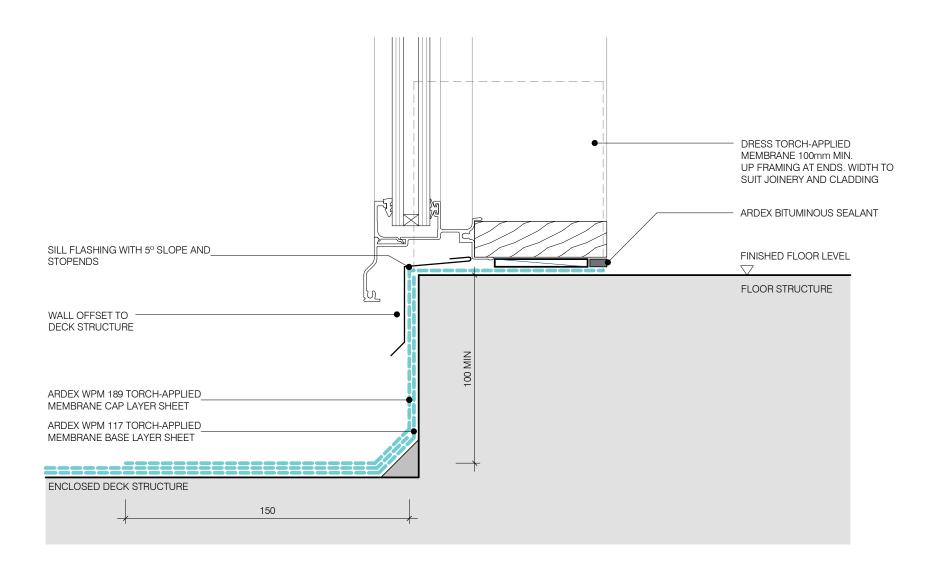

| 05/04/2019 |
| AT-20       | SEISMIC JOINT                                     | 05/04/2019 |
| AT-21       | CONSTRUCTION JOINT                                | 05/04/2019 |
| AT-22       | TYPICAL MEMBRANE LAP & LAYERS                     | 05/04/2019 |
| AT-23       | 3D - INTERNAL ROOF DRAIN                          | 05/04/2019 |
| AT-24       | 3D - RAINWATER HEAD & SCUPPER OPENING IN MEMBRANE | 05/04/2019 |
| AT-25       | 3D - ROOF EDGE MECHANICAL FIXED                   | 05/04/2019 |
| AT-26       | WARM ROOF SYSTEM - CONCRETE                       | 05/04/2019 |
| AT-27       | WARM ROOF SYSTEM - METAL DECK                     | 05/04/2019 |
| AT-28       | WARM ROOF SYSTEM - PLYWOOD                        | 05/04/2019 |





DWG NO. AT-01





DWG NO. AT-02





DWG NO. AT-03





DWG NO. AT-04





INTERNAL CENTRAL

DWG NO. AT-05

DATE 05/04/2019

1:2 @ A4





INTERNAL GUTTER

DWG NO. AT-06





BOX GUTTER & PARAPET DOWNTURN

DWG NO. AT-07





OVERFLOW SHEET TITLE

DWG NO. AT-08



# 5.0° MIN. WITH NZBC E2/AS1 IN ACCORDANCE IN ACCORDANCE WITH NZBC E2/AS1 METAL CAPPING-ARDEX BITUMINOUS SEALANT ARDEX WPM 117 TORCH-APPLIED MEMBRANE BASE LAYER SHEET ARDEX SCUPPER-EXTERNAL RAINHEAD WITH ARDEX WPM 189 TORCH-APPLIED MEMBRANE CAP LAYER SHEET OVERFLOW ARDEX WPM 189 TORCH-APPLIED MEMBRANE CAP LAYER SHEET ARDEX WPM 117 TORCH-APPLIED MEMBRANE BASE LAYER SHEET 50 MIN. PLYWOOD SUBSTRATE TO COMPLY WITH CURRENT ARDEX TORCH-APPLIED MEMBRANE MASTERSPEC SPECIFICATION

# **ARDEX TORCH-APPLIED MEMBRANES**

SCUPPER OUTLET

DWG NO. AT-09