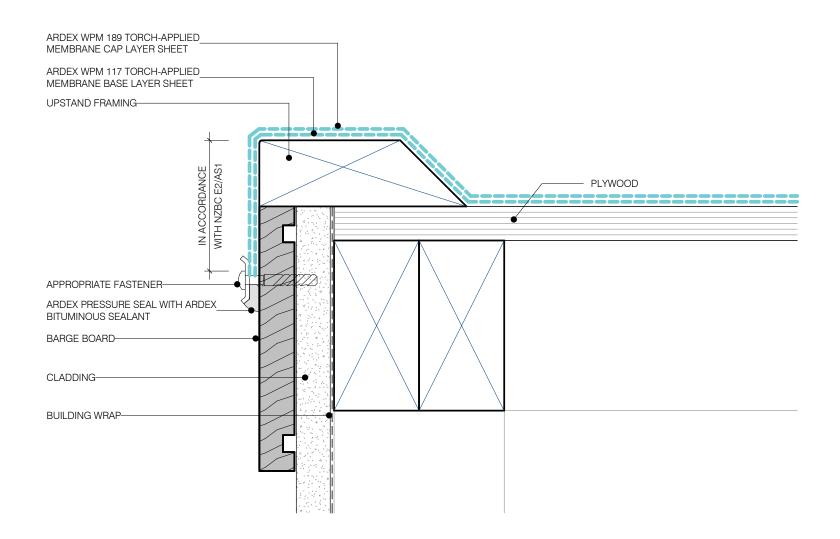

1





DWG NO. AT-02





DWG NO. AT-03





DWG NO. AT-04





INTERNAL CENTRAL

DWG NO. AT-05

DATE 05/04/2019

1:2 @ A4





INTERNAL GUTTER

DWG NO. AT-06





BOX GUTTER & PARAPET DOWNTURN

DWG NO. AT-07





OVERFLOW SHEET TITLE

DWG NO. AT-08



# 5.0° MIN. WITH NZBC E2/AS1 IN ACCORDANCE IN ACCORDANCE WITH NZBC E2/AS1 METAL CAPPING-ARDEX BITUMINOUS SEALANT ARDEX WPM 117 TORCH-APPLIED MEMBRANE BASE LAYER SHEET ARDEX SCUPPER-EXTERNAL RAINHEAD WITH ARDEX WPM 189 TORCH-APPLIED MEMBRANE CAP LAYER SHEET OVERFLOW ARDEX WPM 189 TORCH-APPLIED MEMBRANE CAP LAYER SHEET ARDEX WPM 117 TORCH-APPLIED MEMBRANE BASE LAYER SHEET 50 MIN. PLYWOOD SUBSTRATE TO COMPLY WITH CURRENT ARDEX TORCH-APPLIED MEMBRANE MASTERSPEC SPECIFICATION

# **ARDEX TORCH-APPLIED MEMBRANES**

SCUPPER OUTLET

DWG NO. AT-09

















**NOTE:**ARDEX TORCH SQUARE CHASE AND FINISHED WITH ARDEX BITUMINOUS SEALANT

**ARDEX TORCH-APPLIED MEMBRANES** 

The time is the very recordate which to result that the first bound of data, incommendation and the information contained in the changing was account and experience as because of the product of the first data of the production of the results of the production of the production of the results of the production of the production of the results of the production o

FLASHING INTO CONCRETE WALLS - CHASE

DWG NO. AT-13









### NOTE:

ARDEX TORCH-APPLIED MEMBRANE COVERED BY FLASHING THAT IS CHASED AND FINISHED WITH ARDEX RA88 SEALANT

**ARDEX TORCH-APPLIED MEMBRANES** 

The design of the control cont

FLASHING INTO CONCRETE WALLS - FLASHING

DWG NO. AT-15









P