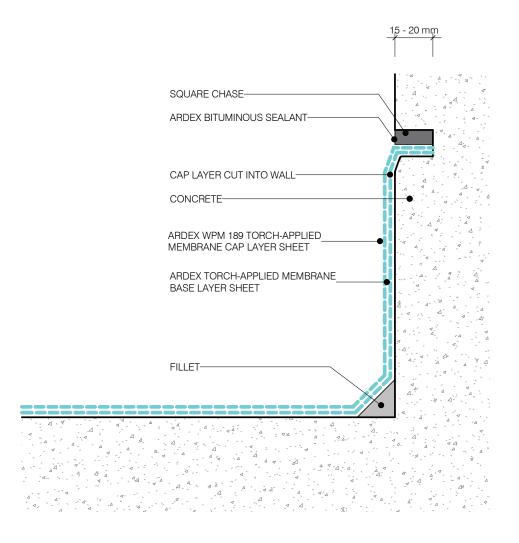

O. AT-02





DWG NO. AT-03





DWG NO. AT-04





INTERNAL CENTRAL

DWG NO. AT-05

DATE 05/04/2019

1:2 @ A4





INTERNAL GUTTER

DWG NO. AT-06





BOX GUTTER & PARAPET DOWNTURN

DWG NO. AT-07





OVERFLOW SHEET TITLE

DWG NO. AT-08



# 5.0° MIN. WITH NZBC E2/AS1 IN ACCORDANCE IN ACCORDANCE WITH NZBC E2/AS1 METAL CAPPING-ARDEX BITUMINOUS SEALANT ARDEX WPM 117 TORCH-APPLIED MEMBRANE BASE LAYER SHEET ARDEX SCUPPER-EXTERNAL RAINHEAD WITH ARDEX WPM 189 TORCH-APPLIED MEMBRANE CAP LAYER SHEET OVERFLOW ARDEX WPM 189 TORCH-APPLIED MEMBRANE CAP LAYER SHEET ARDEX WPM 117 TORCH-APPLIED MEMBRANE BASE LAYER SHEET 50 MIN. PLYWOOD SUBSTRATE TO COMPLY WITH CURRENT ARDEX TORCH-APPLIED MEMBRANE MASTERSPEC SPECIFICATION

# **ARDEX TORCH-APPLIED MEMBRANES**

SCUPPER OUTLET

DWG NO. AT-09

















**NOTE:**ARDEX TORCH SQUARE CHASE AND FINISHED WITH ARDEX BITUMINOUS SEALANT

**ARDEX TORCH-APPLIED MEMBRANES** 

The time is the very recordate which to result that the first bound of data, incommendation and the information contained in the changing was account and experience as because of the product of the first data of the production of the results of the production of the production of the results of the production of the production of the results of the production o

FLASHING INTO CONCRETE WALLS - CHASE

DWG NO. AT-13









### NOTE:

ARDEX TORCH-APPLIED MEMBRANE COVERED BY FLASHING THAT IS CHASED AND FINISHED WITH ARDEX RA88 SEALANT

**ARDEX TORCH-APPLIED MEMBRANES** 

The design of the control cont

FLASHING INTO CONCRETE WALLS - FLASHING

DWG NO. AT-15









PIPE PENETRAT