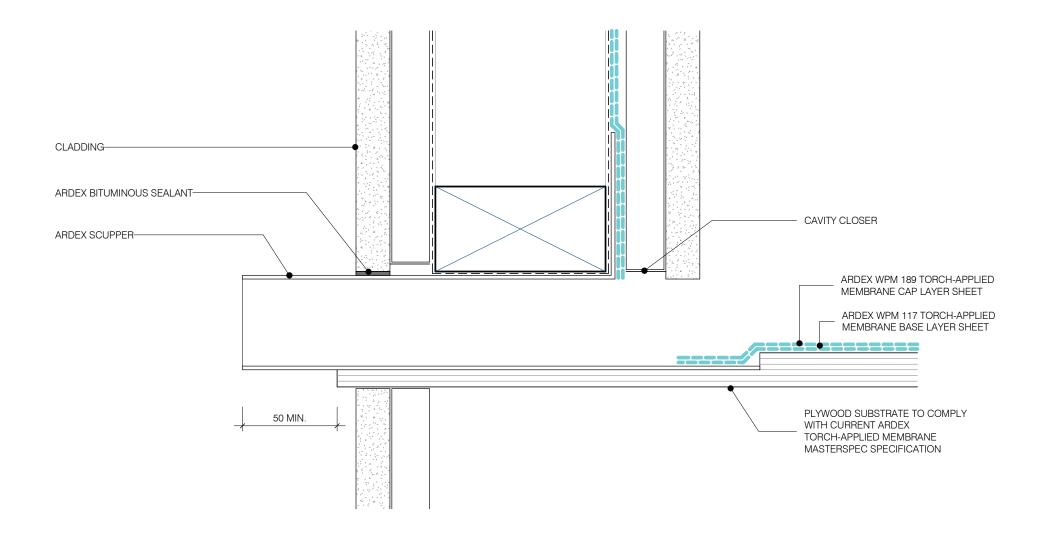

# **ARDEX TORCH-APPLIED MEMBRANES**

SCUPPER OUTLET

DWG NO. AT-09

**NOTE:**ARDEX TORCH SQUARE CHASE AND FINISHED WITH ARDEX BITUMINOUS SEALANT

**ARDEX TORCH-APPLIED MEMBRANES** 

The time is the very recordate which to result that the first bound of data, incommendation and the information contained in the changing was account and experience as because of the product of the first data of the production of the results of the production of the production of the results of the production of the production of the results of the production o