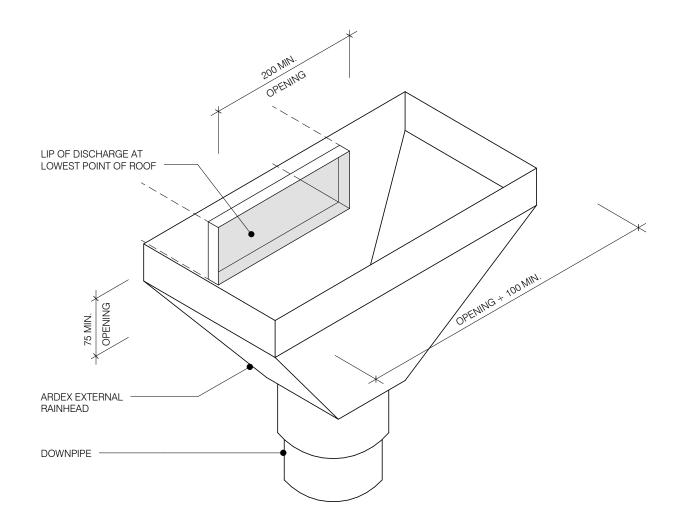

# **ARDEX TORCH-APPLIED MEMBRANES**

SCUPPER OUTLET

DWG NO. AT-09

**NOTE:**ARDEX TORCH SQUARE CHASE AND FINISHED WITH ARDEX BITUMINOUS SEALANT

**ARDEX TORCH-APPLIED MEMBRANES** 

The time is the very recordate which to result that the first bound of data, incommendation and the information contained in the changing was account and experience as because of the product of the first data of the production of the results of the production of the production of the results of the production of the production of the results of the production o