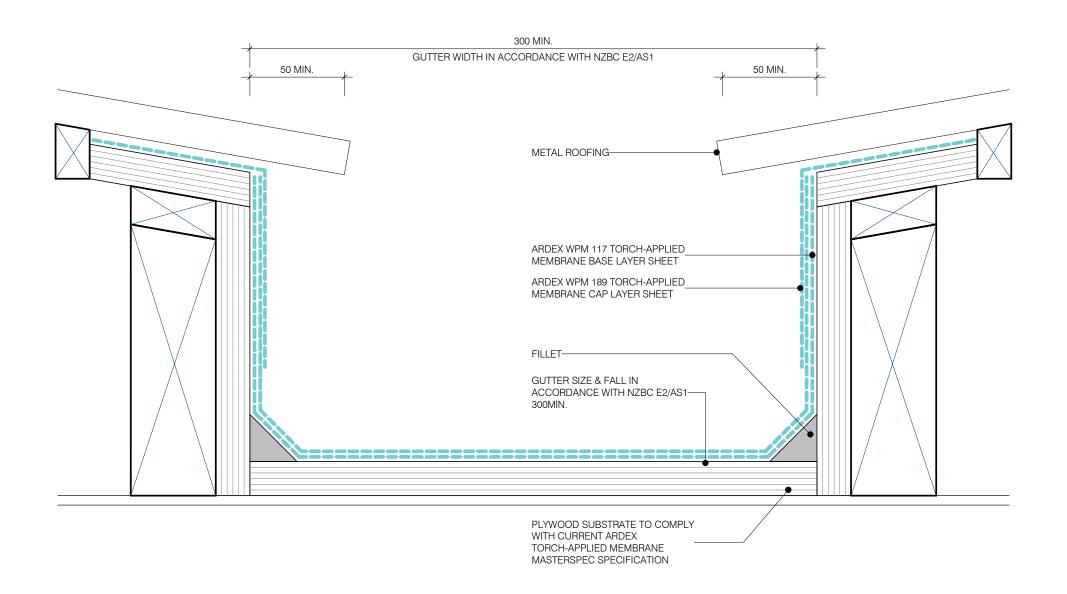

INTERNAL GUTTER

DWG NO. AT-06

BOX GUTTER & PARAPET DOWNTURN

DWG NO. AT-07

OVERFLOW SHEET TITLE

DWG NO. AT-08