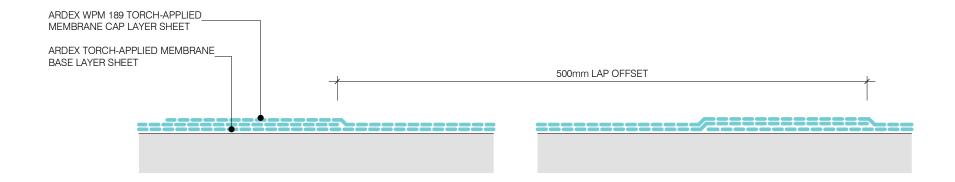

rmation contained in the changing was account and experience as because of the product of the first data of the production of the results of the production of the production of the results of the production of the production of the results of the production o

FLASHING INTO CONCRETE WALLS - CHASE

DWG NO. AT-13









### NOTE:

ARDEX TORCH-APPLIED MEMBRANE COVERED BY FLASHING THAT IS CHASED AND FINISHED WITH ARDEX RA88 SEALANT

**ARDEX TORCH-APPLIED MEMBRANES** 

The design of the control cont

FLASHING INTO CONCRETE WALLS - FLASHING

DWG NO. AT-15









PIPE PENETRATION

DWG NO. AT-17





DWG NO. AT-18



#### NOTE:

ALL JOINTS BETWEEN SUBSTRATE SHEETS OF PLYWOOD SHOULD BE TAPED TO PREVENT STRESSING OF THE ARDEX TORCH-APPLIED MEMBRANE IN CASE OF MARKED TIMBER MOVEMENT





























3D - ROOF EDGE MECHANICAL FIXED

DWG NO. AT-25





NOTE: FOR FASTENING OR FIXING PATTERN DEPENDENT ON WIND ZONE/R VALUES. CONSULT WITH AN ARDEX REPRESENTATIVE

**ARDEX TORCH-APPLIED MEMBRANES** 

Additional Addition makes every recordable either to ensure that the beforecal death, recommendations and other internation contained in this of busing are accusted and represent our invented and addition. Additions are serviced in the service of the service of

WARM ROOF SYSTEM - CONCRETE

DWG NO. AT-26





NOTE: FOR FASTENING OR FIXING PATTERN DEPENDENT ON WIND ZONE/R VALUES. CONSULT WITH AN ARDEX REPRESENTATIVE

**ARDEX TORCH-APPLIED MEMBRANES** 

To detail the makes only recorded with the season that the interfact details, excementations and their interruits contained in the