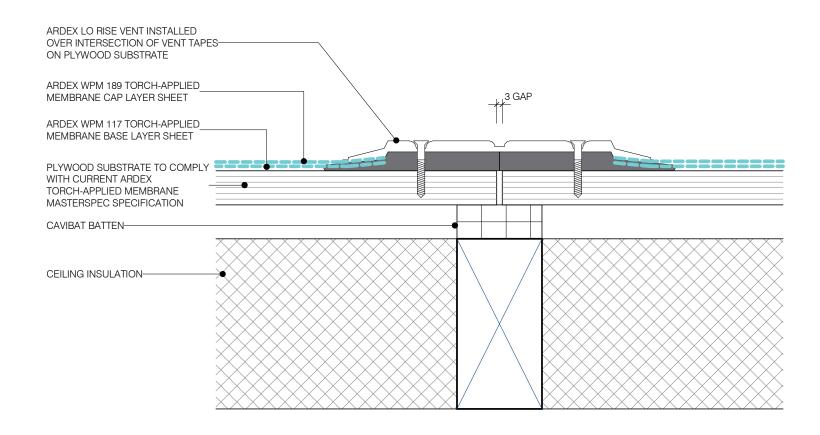

-09

















**NOTE:**ARDEX TORCH SQUARE CHASE AND FINISHED WITH ARDEX BITUMINOUS SEALANT

**ARDEX TORCH-APPLIED MEMBRANES** 

The time is the very recordate which to result that the first bound of data, incommendation and the information contained in the changing was account and experience as because of the product of the first data of the production of the results of the production of the production of the results of the production of the production of the results of the production o

FLASHING INTO CONCRETE WALLS - CHASE

DWG NO. AT-13









### NOTE:

ARDEX TORCH-APPLIED MEMBRANE COVERED BY FLASHING THAT IS CHASED AND FINISHED WITH ARDEX RA88 SEALANT

**ARDEX TORCH-APPLIED MEMBRANES** 

The design of the control cont

FLASHING INTO CONCRETE WALLS - FLASHING

DWG NO. AT-15









PIPE PENETRATION

DWG NO. AT-17





DWG NO. AT-18



#### NOTE:

ALL JOINTS BETWEEN SUBSTRATE SHEETS OF PLYWOOD SHOULD BE TAPED TO PREVENT STRESSING OF THE ARDEX TORCH-APPLIED MEMBRANE IN CASE OF MARKED TIMBER MOVEMENT





























3D - ROOF EDGE MECHANICAL FIXED

DWG NO. AT-25





NOTE: FOR FASTENING OR FIXING PATTERN DEPENDENT ON WIND ZONE/R VALUES. CONSULT WITH AN ARDEX REPRESENTATIVE

**ARDEX TORCH-APPLIED MEMBRANES** 

Additional Addition makes every recordable either to ensure that the beforecal death, recommendations and other internation contained in this of busing are accusted and represent our invented and addition. Additions are serviced in the service of the service of

WARM ROOF SYSTEM - CONCRETE

DWG NO. AT-26





NOTE: FOR FASTENING OR FIXING PATTERN