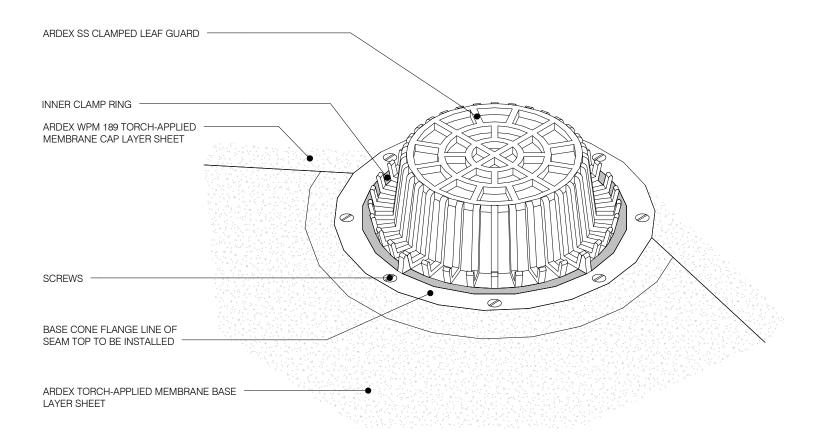

ion contained in the changing was account and experience as because of the product of the first data of the production of the results of the production of the production of the results of the production of the production of the results of the production o

FLASHING INTO CONCRETE WALLS - CHASE

DWG NO. AT-13









### NOTE:

ARDEX TORCH-APPLIED MEMBRANE COVERED BY FLASHING THAT IS CHASED AND FINISHED WITH ARDEX RA88 SEALANT

**ARDEX TORCH-APPLIED MEMBRANES** 

The design of the control cont

FLASHING INTO CONCRETE WALLS - FLASHING

DWG NO. AT-15









PIPE PENETRATION

DWG NO. AT-17





DWG NO. AT-18



#### NOTE:

ALL JOINTS BETWEEN SUBSTRATE SHEETS OF PLYWOOD SHOULD BE TAPED TO PREVENT STRESSING OF THE ARDEX TORCH-APPLIED MEMBRANE IN CASE OF MARKED TIMBER MOVEMENT





























3D - ROOF EDGE MECHANICAL FIXED

DWG NO. AT-25





NOTE: FOR FASTENING OR FIXING PATTERN DEPENDENT ON WIND ZONE/R VALUES. CONSULT WITH AN ARDEX REPRESENTATIVE

**ARDEX TORCH-APPLIED MEMBRANES** 

Additional Addition makes every recordable either to ensure that the beforecal death, recommendations and other internation contained in this of busing are accusted and represent our invented and addition. Additions are serviced in the service of the service of

WARM ROOF SYSTEM - CONCRETE

DWG NO. AT-26





NOTE: FOR FASTENING OR FIXING PATTERN DEPENDENT ON WIND ZONE/R VALUES. CONSULT WITH AN ARDEX REPRESENTATIVE

**ARDEX TORCH-APPLIED MEMBRANES** 

To detail the makes only recorded with the season that the interfact details, excementations and their interruits contained in the case