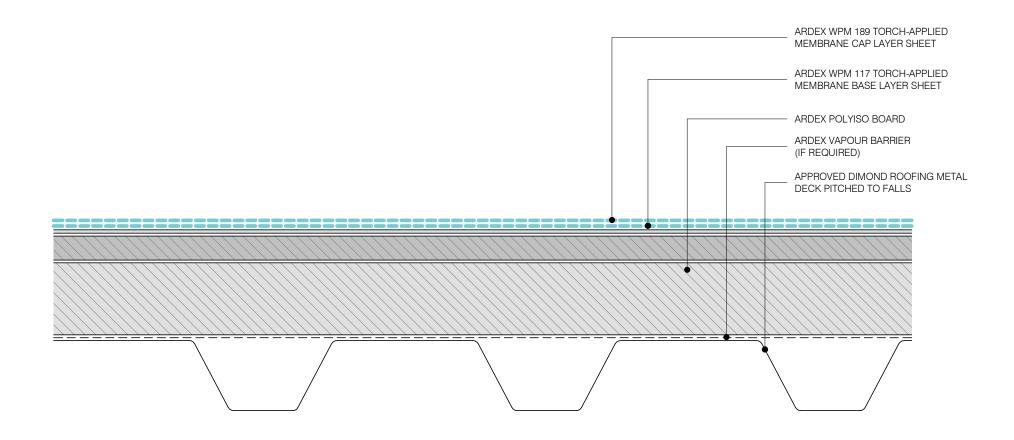

NOTE: FOR FASTENING OR FIXING PATTERN DEPENDENT ON WIND ZONE/R VALUES. CONSULT WITH AN ARDEX REPRESENTATIVE

**ARDEX TORCH-APPLIED MEMBRANES** 

Additional Addition makes every recordable either to ensure that the beforecal death, recommendations and other internation contained in this of busing are accusted and represent our invented and addition. Additions are serviced in the service of the service of

WARM ROOF SYSTEM - METAL DECK

DWG NO. AT-27

NOTE: FOR FASTENING OR FIXING PATTERN DEPENDENT ON WIND ZONE/R VALUES. CONSULT WITH AN ARDEX REPRESENTATIVE

**ARDEX TORCH-APPLIED MEMBRANES** 

The design of the relative representation for the result of the beautiful colding, incrementation and their international resultant in the design of accusing extreme relative post of the relative relat