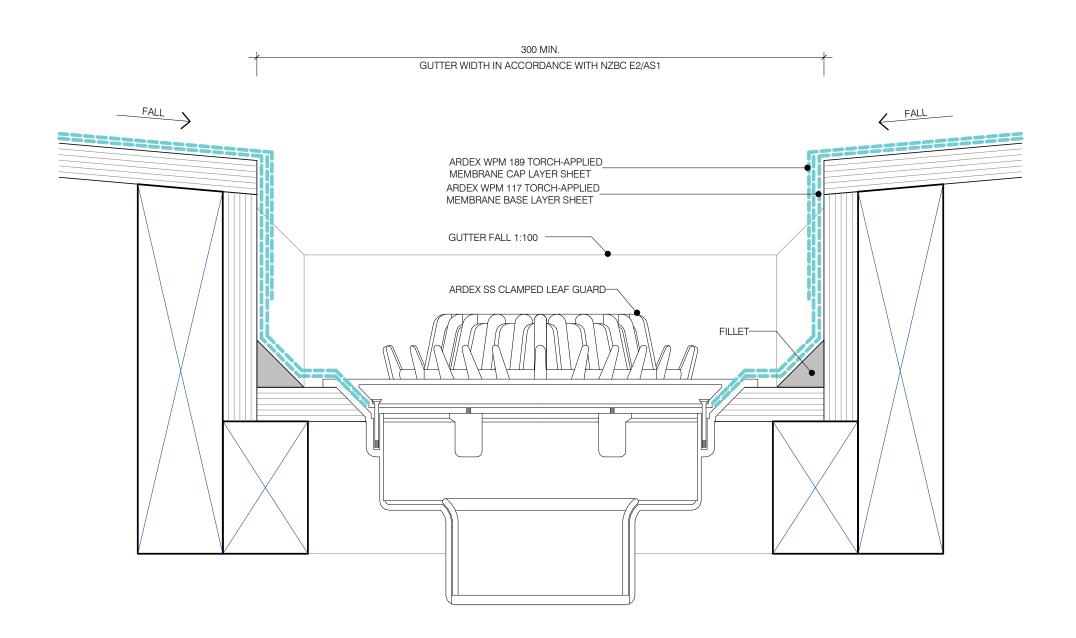

INTERNAL GUTTER

DWG NO. AT-06

BOX GUTTER & PARAPET DOWNTURN

DWG NO. AT-07

OVERFLOW SHEET TITLE

DWG NO. AT-08