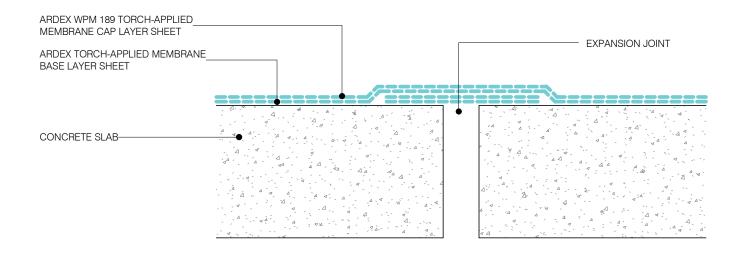

information contained in the changing was account and experience as because of the product of the first data of the production of the results of the production of the production of the results of the production of the production of the results of the production o

FLASHING INTO CONCRETE WALLS - CHASE

DWG NO. AT-13









### NOTE:

ARDEX TORCH-APPLIED MEMBRANE COVERED BY FLASHING THAT IS CHASED AND FINISHED WITH ARDEX RA88 SEALANT

**ARDEX TORCH-APPLIED MEMBRANES** 

The design of the control cont

FLASHING INTO CONCRETE WALLS - FLASHING

DWG NO. AT-15









PIPE PENETRATION

DWG NO. AT-17





DWG NO. AT-18



#### NOTE:

ALL JOINTS BETWEEN SUBSTRATE SHEETS OF PLYWOOD SHOULD BE TAPED TO PREVENT STRESSING OF THE ARDEX TORCH-APPLIED MEMBRANE IN CASE OF MARKED TIMBER MOVEMENT





























3D - ROOF EDGE MECHANICAL FIXED

DWG NO. AT-25





NOTE: FOR FASTENING OR FIXING PATTERN DEPENDENT ON WIND ZONE/R VALUES. CONSULT WITH AN ARDEX REPRESENTATIVE

**ARDEX TORCH-APPLIED MEMBRANES** 

Additional Addition makes every recordable either to ensure that the beforecal death, recommendations and other internation contained in this of busing are accusted and represent our invented and addition. Additions are serviced in the service of the service of

WARM ROOF SYSTEM - CONCRETE

DWG NO. AT-26





NOTE: FOR FASTENING OR FIXING PATTERN DEPENDENT ON WIND ZONE/R VALUES. CONSULT WITH AN ARDEX REPRESENTATIVE

**ARDEX TORCH-APPLIED MEMBRANES** 

To detail the makes only recorded with the season that the interfact details, excementations and their interruits contained in