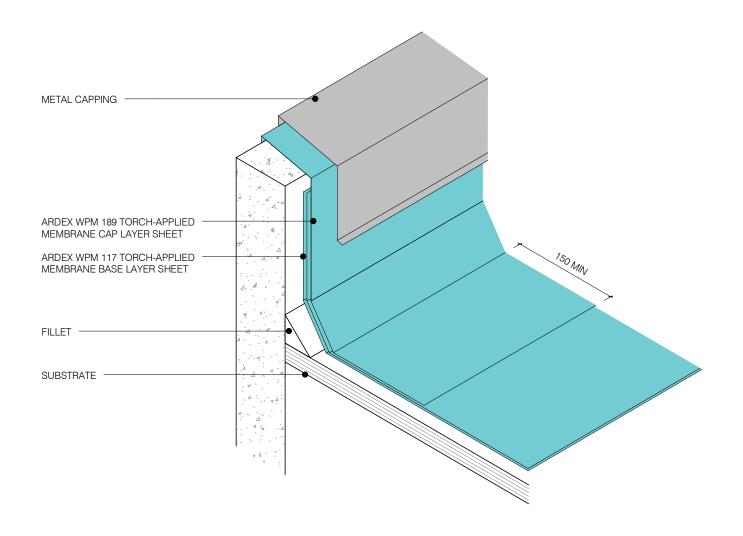

FLASHING INTO CONCRETE WALLS - CHASE

DWG NO. AT-13

### NOTE:

ARDEX TORCH-APPLIED MEMBRANE COVERED BY FLASHING THAT IS CHASED AND FINISHED WITH ARDEX RA88 SEALANT

**ARDEX TORCH-APPLIED MEMBRANES** 

The design of the control cont

FLASHING INTO CONCRETE WALLS - FLASHING