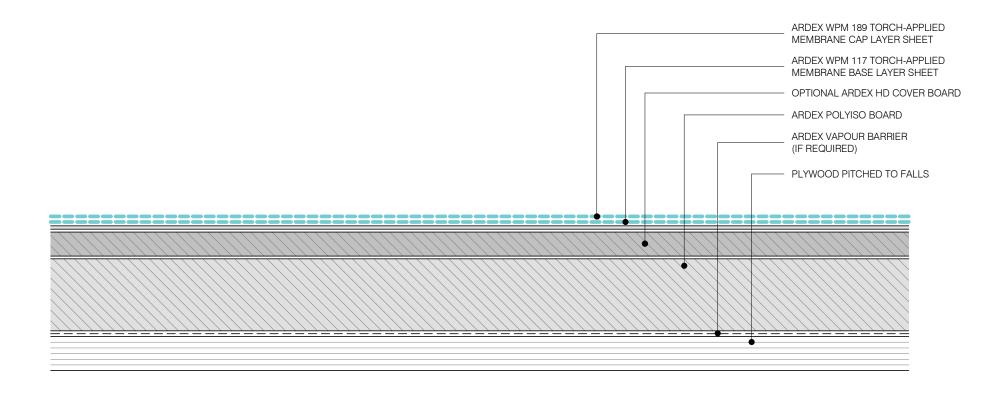

NOTE: FOR FASTENING OR FIXING PATTERN DEPENDENT ON WIND ZONE/R VALUES. CONSULT WITH AN ARDEX REPRESENTATIVE

**ARDEX TORCH-APPLIED MEMBRANES** 

Additional Addition makes every recordable either to ensure that the beforecal death, recommendations and other internation contained in this of busing are accusted and represent our invented and addition. Additions are serviced in the service of the service of

WARM ROOF SYSTEM - PLYWOOD

DWG NO. AT-28