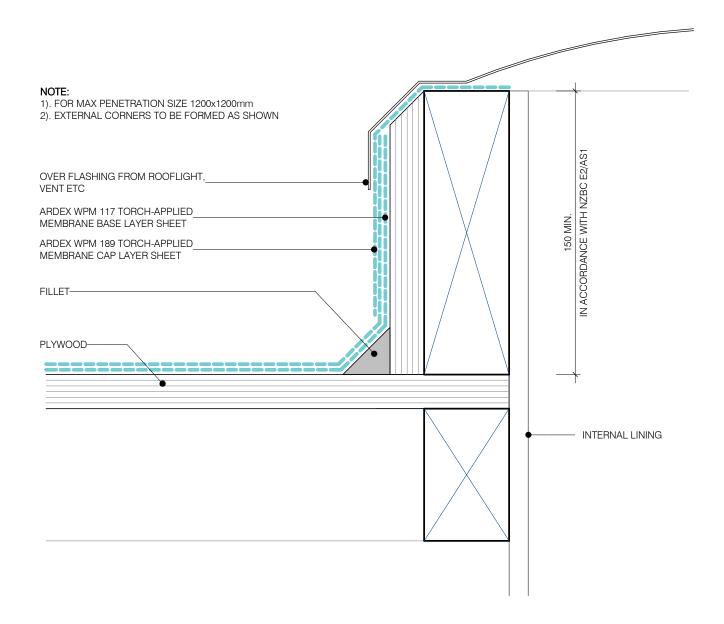

WG NO. AT-02





DWG NO. AT-03





DWG NO. AT-04





INTERNAL CENTRAL

DWG NO. AT-05

DATE 05/04/2019

1:2 @ A4





INTERNAL GUTTER

DWG NO. AT-06





BOX GUTTER & PARAPET DOWNTURN

DWG NO. AT-07





OVERFLOW SHEET TITLE

DWG NO. AT-08



# 5.0° MIN. WITH NZBC E2/AS1 IN ACCORDANCE IN ACCORDANCE WITH NZBC E2/AS1 METAL CAPPING-ARDEX BITUMINOUS SEALANT ARDEX WPM 117 TORCH-APPLIED MEMBRANE BASE LAYER SHEET ARDEX SCUPPER-EXTERNAL RAINHEAD WITH ARDEX WPM 189 TORCH-APPLIED MEMBRANE CAP LAYER SHEET OVERFLOW ARDEX WPM 189 TORCH-APPLIED MEMBRANE CAP LAYER SHEET ARDEX WPM 117 TORCH-APPLIED MEMBRANE BASE LAYER SHEET 50 MIN. PLYWOOD SUBSTRATE TO COMPLY WITH CURRENT ARDEX TORCH-APPLIED MEMBRANE MASTERSPEC SPECIFICATION

# **ARDEX TORCH-APPLIED MEMBRANES**

SCUPPER OUTLET

DWG NO. AT-09

















**NOTE:**ARDEX TORCH SQUARE CHASE AND FINISHED WITH ARDEX BITUMINOUS SEALANT

**ARDEX TORCH-APPLIED MEMBRANES** 

The time is the very recordate which to result that the first bound of data, incommendation and the information contained in the changing was account and experience as because of the product of the first data of the production of the results of the production of the production of the results of the production of the production of the results of the production o

FLASHING INTO CONCRETE WALLS - CHASE

DWG NO. AT-13









### NOTE:

ARDEX TORCH-APPLIED MEMBRANE COVERED BY FLASHING THAT IS CHASED AND FINISHED WITH ARDEX RA88 SEALANT

**ARDEX TORCH-APPLIED MEMBRANES** 

The design of the control cont

FLASHING INTO CONCRETE WALLS - FLASHING

DWG NO. AT-15









PIPE PENE