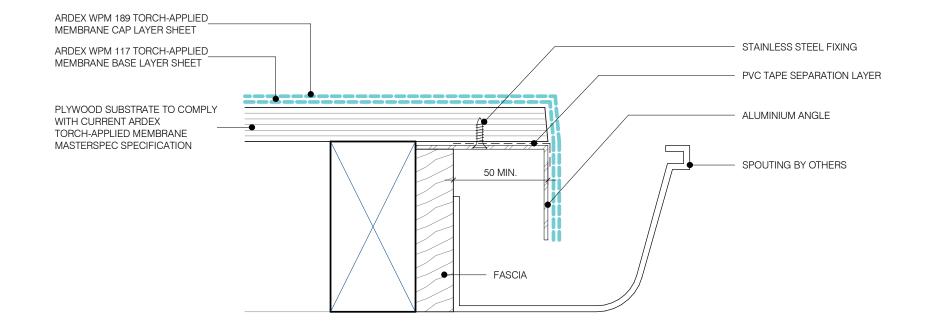

| ARDEX TORCH-APPLIED MEMBRANES                                                                                                                                                                                                                                                                                                                                                                                                                                                                                                                                                                                                                                                                                                                                                                                                                                                                                                                                                                                                                                                                                                                                                                                                                                                                                                                                                                                                                                                                                                                                                                                                                                                                                                                                                                                                                                                                                                                                                                                                                                                                                                  | SPOUTING<br>Sheet title | DWG NO.       | AT-11                  | (ARDEX) |
|--------------------------------------------------------------------------------------------------------------------------------------------------------------------------------------------------------------------------------------------------------------------------------------------------------------------------------------------------------------------------------------------------------------------------------------------------------------------------------------------------------------------------------------------------------------------------------------------------------------------------------------------------------------------------------------------------------------------------------------------------------------------------------------------------------------------------------------------------------------------------------------------------------------------------------------------------------------------------------------------------------------------------------------------------------------------------------------------------------------------------------------------------------------------------------------------------------------------------------------------------------------------------------------------------------------------------------------------------------------------------------------------------------------------------------------------------------------------------------------------------------------------------------------------------------------------------------------------------------------------------------------------------------------------------------------------------------------------------------------------------------------------------------------------------------------------------------------------------------------------------------------------------------------------------------------------------------------------------------------------------------------------------------------------------------------------------------------------------------------------------------|-------------------------|---------------|------------------------|---------|
| Determine this makes were reacted with the means that the latificial databils, successful and with effective contained to the datability are ancient and enviropment on translating and approximate at the line of datapility and approximate and the latificial datability are ancient and the approximation of the latificial datability and ancient and and approximate and an approximate and an approximate and approxima |                         | DATE<br>SCALE | 05/04/2019<br>1:2 @ A4 |         |