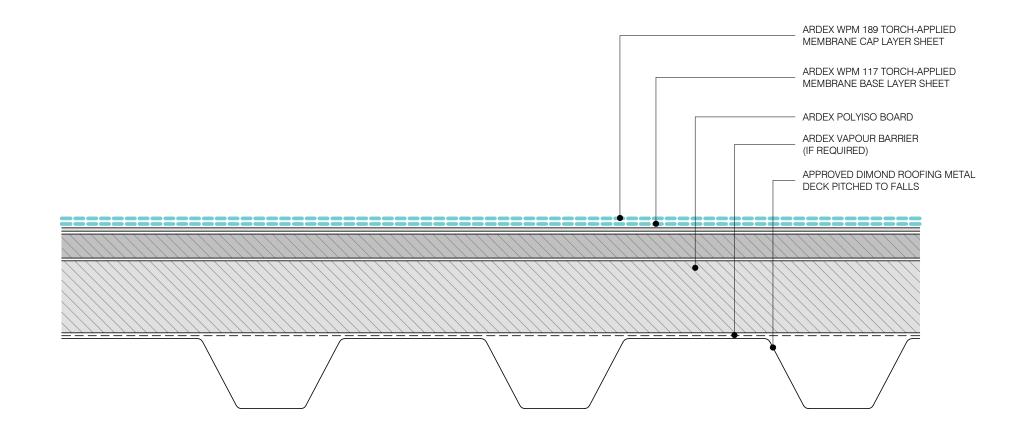

NOTE: FOR FASTENING OR FIXING PATTERN DEPENDENT ON WIND ZONE/R VALUES. CONSULT WITH AN ARDEX REPRESENTATIVE

## WARM ROOF SYSTEM - METAL DECK

SHEET TITLE

DWG NO. AT-27 05/04/2019 DATE 1:2 @ A4 SCALE