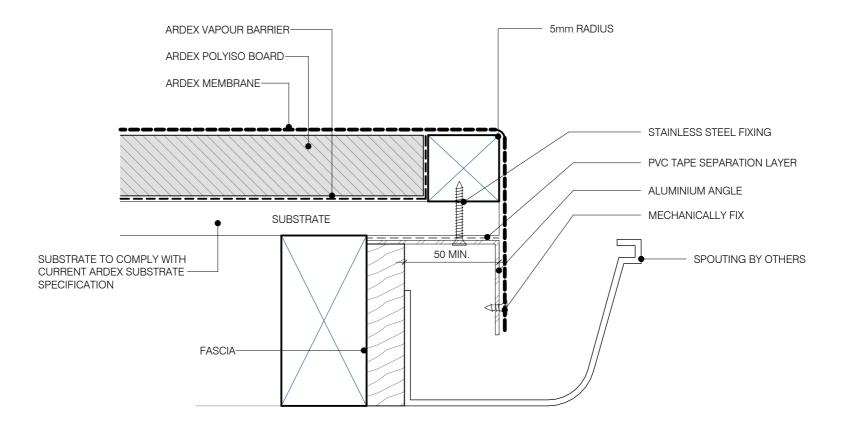

/07/2022 |
| AWR-19 | WARM ROOF SYSTEM - METAL DECK                   | 01/07/2022 |
| AWR-20 | WARM ROOF SYSTEM - PLYWOOD                      | 01/07/2022 |



Declare: A fast makes every associated within encourse fair the technical classis, incommodiation and other elements contained in the during are accusate and important of a contained in the during are accusate and important of a contained in the during are accusate and important of a contained in the during are accusate and important of a contained in the during are accusate and important of a contained in the during are accusate and important of accusate and important of accusate and important of accusate and accusate

DRAWING LIST

DATE 01/07/2022 SCALE NOT TO SCALE

DWG NO.

**AWR-00** 



















































NOTE: ARDEX MEMBRANE IS ADHERED INTO SQUARE CHASE AND FINISHED WITH ARDEX CA20P SEALANT

# ARDEX WARM ROOFING

Deckimer, Advances every resonable eftorbe resure that the technicaldeale, economendations and other information contained in this during are sociated and repeated to includege and experiment at the time disignal aphabitanci, tokicensense the right of taburge the information and other information contained in the disignal containance on any other social tabulance or any other social tabulance

FLASHING INTO CONCRETE WALLS - CHASE WITH COVER

 DWG NO.
 AWR-13

 DATE
 01/07/2022

 SCALE
 1 : 2 @ A4







Decision: Advances new resonable efforts eruse that the technicideals, economications as of the internation contained in this during are scenate and represent out how the