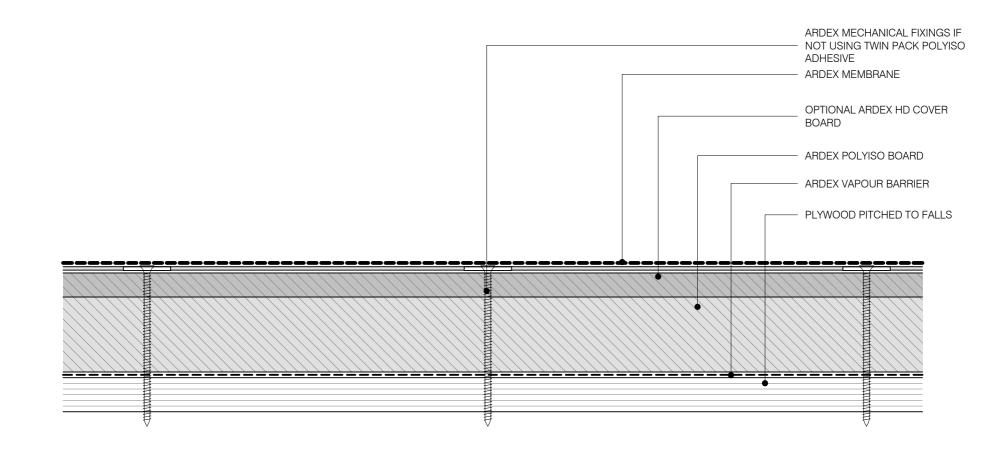

WARM ROOF SYSTEM - PLYWOOD

 DWG NO.
 AWR-20

 DATE
 01/07/2022

 SCALE
 1 : 2 @ A4