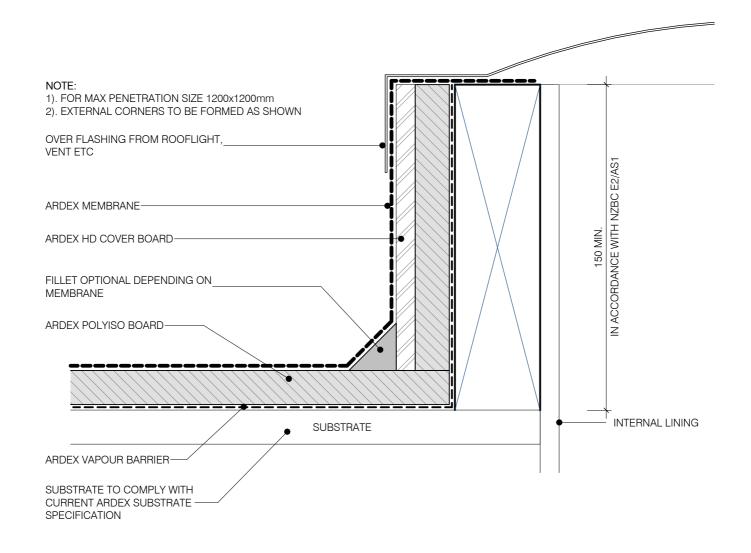

2022 |
| AWR-19 | WARM ROOF SYSTEM - METAL DECK                   | 01/07/2022 |
| AWR-20 | WARM ROOF SYSTEM - PLYWOOD                      | 01/07/2022 |



Declare: A fast makes every associated within encourse fair the technical classis, incommodiation and other elements contained in the during are accusate and important of a contained in the during are accusate and important of a contained in the during are accusate and important of a contained in the during are accusate and important of a contained in the during are accusate and important of a contained in the during are accusate and important of accusate and important of accusate and important of accusate and accusate

DRAWING LIST

DATE 01/07/2022 SCALE NOT TO SCALE

DWG NO.

**AWR-00** 



















































NOTE: ARDEX MEMBRANE IS ADHERED INTO SQUARE CHASE AND FINISHED WITH ARDEX CA20P SEALANT

# ARDEX WARM ROOFING

Deckimer, Advances every resonable eftorbe resure that the technicaldeale, economendations and other information contained in this during are sociated and repeated to includege and experiment at the time disignal aphabitanci, tokicensense the right of taburge the information and other information contained in the disignal containance on any other social tabulance or any other social tabulance

FLASHING INTO CONCRETE WALLS - CHASE WITH COVER

 DWG NO.
 AWR-13

 DATE
 01/07/2022

 SCALE
 1 : 2 @ A4







Decision: Advances new resonable efforts eruse that the technicideals, economications as of the internation contained in this during are scenate and represent out how the exp