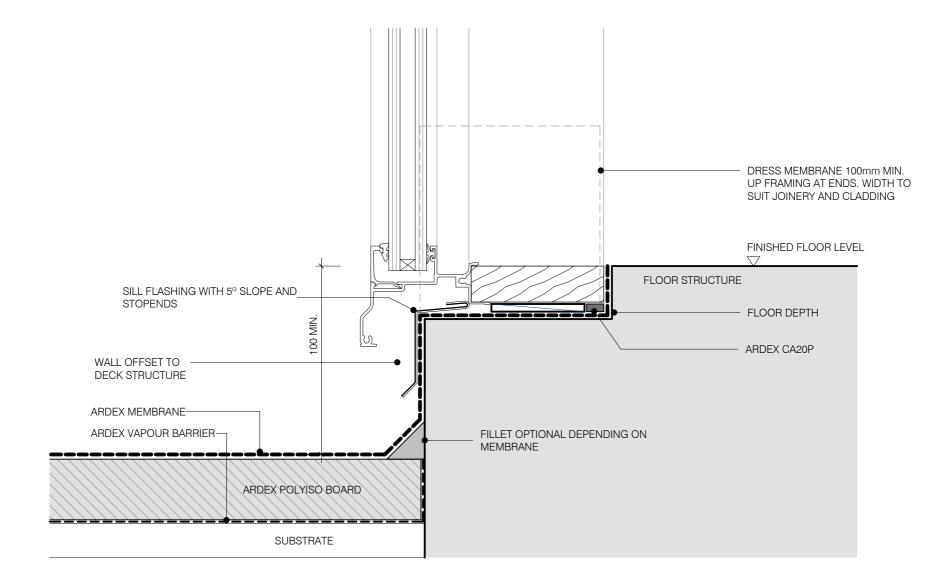

DRAWING LIST

DATE 01/07/2022 SCALE NOT TO SCALE

DWG NO.

**AWR-00** 

NOTE: ARDEX MEMBRANE IS ADHERED INTO SQUARE CHASE AND FINISHED WITH ARDEX CA20P SEALANT