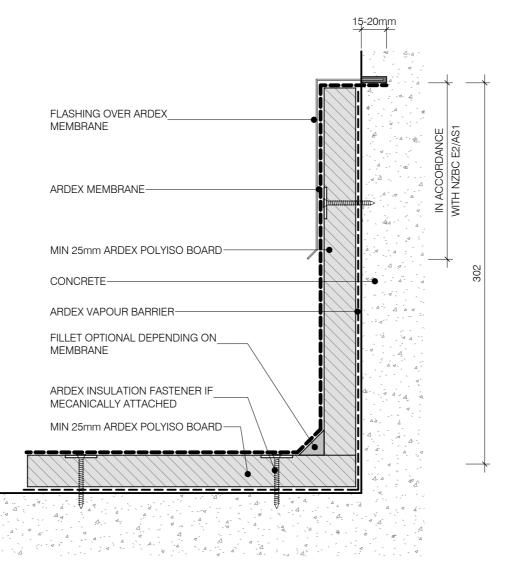

## FLASHING INTO CONCRETE WALLS - MECHANICAL

SHEET TITLE

NOTE: ARDEX MEMBRANE IS ADHERED WITH ADHESIVE UPTO THE CHASE. THE FLASHING IS SEALED INTO THE CHASE USING ARDEX CA20P OR ARDEX RA88.