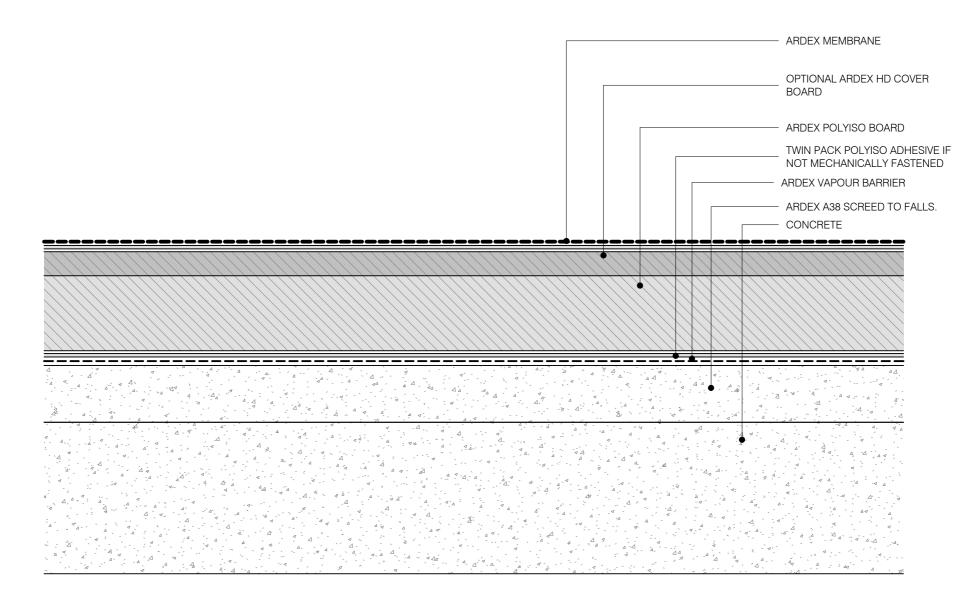

NG INTO CONCRETE WALLS - MECHANICAL



SHEET TITLE



NOTE: ARDEX MEMBRANE IS ADHERED WITH ADHESIVE UPTO THE CHASE. THE FLASHING IS SEALED INTO THE CHASE USING ARDEX CA20P OR ARDEX RA88.

# **ARDEX WARM ROOFING**

time of design and publication. Ardex reser or otherwise), and will not be liable for any li re use, or inability to use, the information. It is your responsibility to ensure that our products are used only for the purposes for which they are intended and are used in accordance with any applicable sp practice, regulations and laws. The supply of our products and services are also subject to certain terms, warranties and exclusions which are available on reque

### FLASHING INTO CONCRETE WALLS - FLASHING

**AWR-15** DWG NO. 01/07/2022 DATE SCALE 1:3 @ A4





SHEET TITLE











NOTE: FOR FASTENING OR FIXING PATTERN DEPENDENT ON WIND ZONE/R VALUES. CONSULT WITH AN ARDEX REPRESENTATIVE



Decision: A does moles every associable efforthe ensuse hat he technical debits, recommendations and other information continent in his drawing are accurate and organized packations of a debit of the ensure has a debit of the other packet information continent in his drawing are accurated and other content end his provides her horizonate in containant, many approximate his provides her horizonate in the other contained in the based of the ensure has a debit of the other packet information contained in his provides her horizonate in the other contained in the based of the other packet information or provides her horizonate in contained in the second and other packets and ensure t