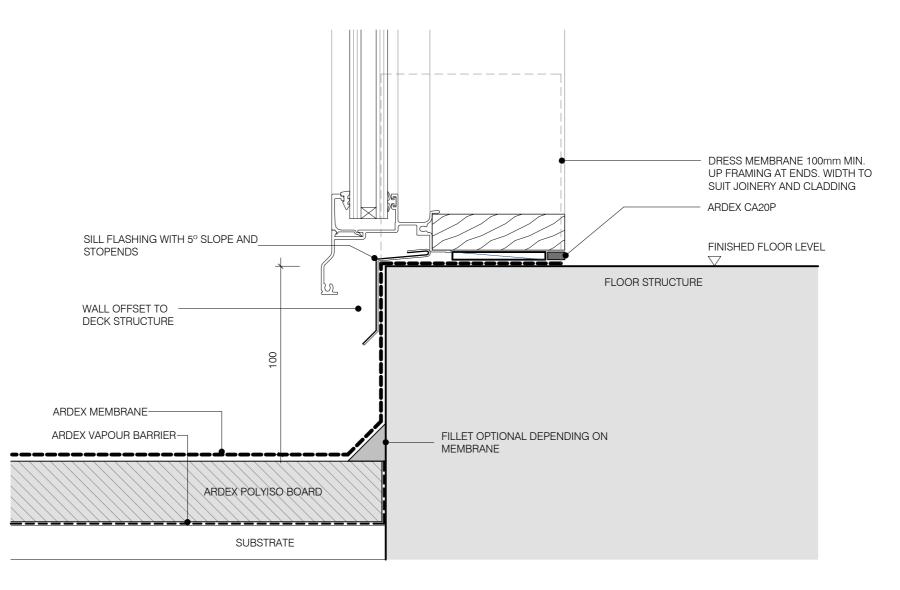

DRAWING LIST

DATE 01/07/2022 SCALE NOT TO SCALE

DWG NO.

**AWR-00** 

NOTE: ARDEX MEMBRANE IS ADHERED INTO SQUARE CHASE AND FINISHED WITH ARDEX CA20P SEALANT