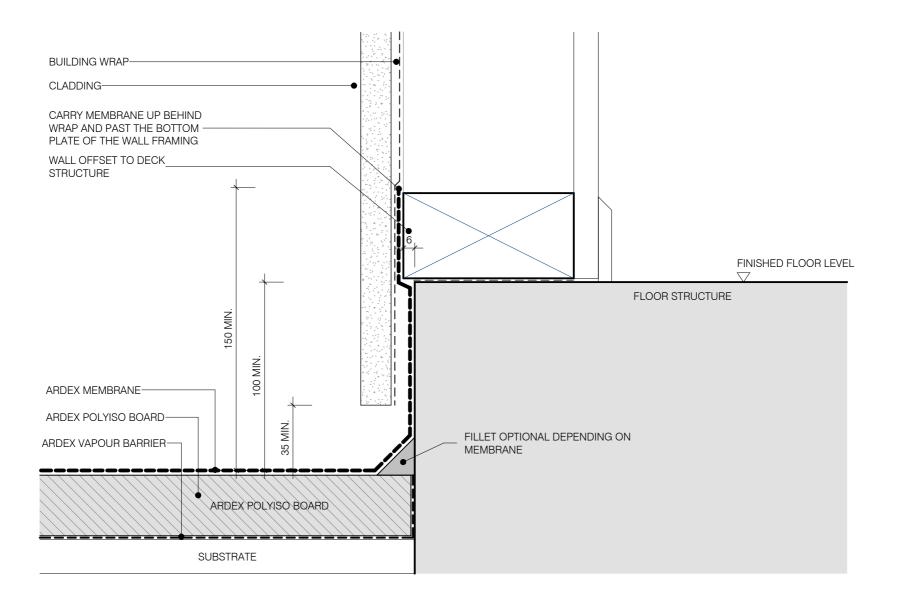

CRETE                     | 01/07/2022 |
| AWR-19 | WARM ROOF SYSTEM - METAL DECK                   | 01/07/2022 |
| AWR-20 | WARM ROOF SYSTEM - PLYWOOD                      | 01/07/2022 |



Declare: A fast makes every associated within encourse fair the technical classis, incommodiation and other elements contained in the during are accusate and important of a contained in the during are accusate and important of a contained in the during are accusate and important of a contained in the during are accusate and important of a contained in the during are accusate and important of a contained in the during are accusate and important of accusate and important of accusate and important of accusate and accusate

DRAWING LIST

DATE 01/07/2022 SCALE NOT TO SCALE

DWG NO.

**AWR-00** 



















































NOTE: ARDEX MEMBRANE IS ADHERED INTO SQUARE CHASE AND FINISHED WITH ARDEX CA20P SEALANT

# ARDEX WARM ROOFING

Deckimer, Advances every resonable eftorbe resure that the technicaldeale, economendations and other information contained in this during are sociated and repeated to includege and experiment at the time disignal aphabitanci, tokicensense the right of taburge the information and other information contained in the disignal containance on any other social tabulance or any other social tabulance

FLASHING INTO CONCRETE WALLS - CHASE WITH COVER

 DWG NO.
 AWR-13

 DATE
 01/07/2022

 SCALE
 1 : 2 @ A4







Decision: Advances new resonable efforts eruse that the technicideals, economications as of the internation contained in this during are sce