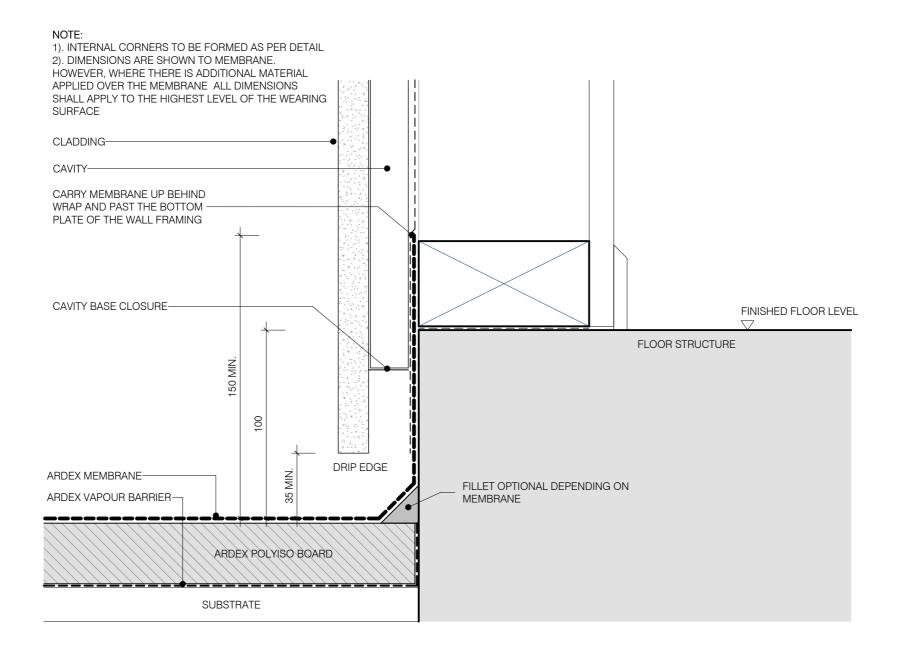

E                     | 01/07/2022 |
| AWR-19 | WARM ROOF SYSTEM - METAL DECK                   | 01/07/2022 |
| AWR-20 | WARM ROOF SYSTEM - PLYWOOD                      | 01/07/2022 |



Declare: A fast makes every associated within encourse fair the technical classis, incommodiation and other elements contained in the during are accusate and important of a contained in the during are accusate and important of a contained in the during are accusate and important of a contained in the during are accusate and important of a contained in the during are accusate and important of a contained in the during are accusate and important of accusate and important of accusate and important of accusate and accusate

DRAWING LIST

DATE 01/07/2022 SCALE NOT TO SCALE

DWG NO.

**AWR-00** 



















































NOTE: ARDEX MEMBRANE IS ADHERED INTO SQUARE CHASE AND FINISHED WITH ARDEX CA20P SEALANT

# ARDEX WARM ROOFING

Deckimer, Advances every resonable eftorbe resure that the technicaldeale, economendations and other information contained in this during are sociated and repeated to includege and experiment at the time disignal aphabitanci, tokicensense the right of taburge the information and other information contained in the disignal containance on any other social tabulance or any other social tabulance

FLASHING INTO CONCRETE WALLS - CHASE WITH COVER

 DWG NO.
 AWR-13

 DATE
 01/07/2022

 SCALE
 1 : 2 @ A4







Decision: Advances new resonable efforts eruse that the technicideals, economications as of the internation contained in this during are scenate