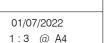

### FLASHING INTO CONCRETE WALLS - FLASHING

**AWR-15** DWG NO. 01/07/2022 DATE SCALE 1:3 @ A4

SHEET TITLE

NOTE: FOR FASTENING OR FIXING PATTERN DEPENDENT ON WIND ZONE/R VALUES. CONSULT WITH AN ARDEX REPRESENTATIVE