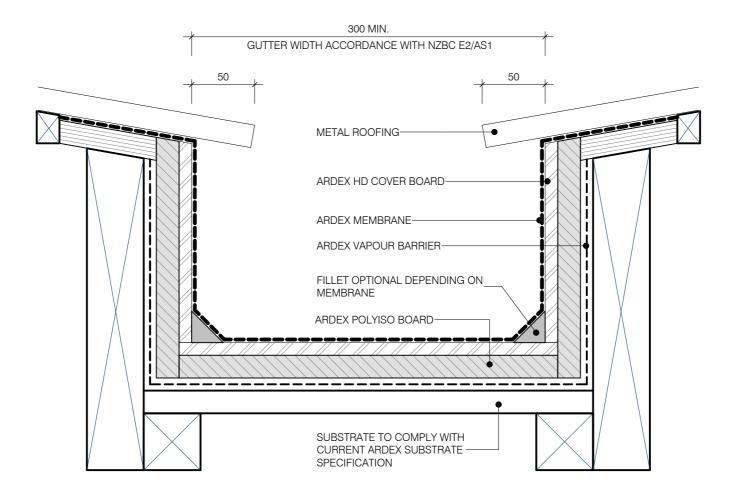

| 01/07/2022 |
| AWR-19 | WARM ROOF SYSTEM - METAL DECK                   | 01/07/2022 |
| AWR-20 | WARM ROOF SYSTEM - PLYWOOD                      | 01/07/2022 |



Declare: A fast makes every associated within encourse fair the technical classis, incommodiation and other elements contained in the during are accusate and important of a contained in the during are accusate and important of a contained in the during are accusate and important of a contained in the during are accusate and important of a contained in the during are accusate and important of a contained in the during are accusate and important of accusate and important of accusate and important of accusate and accusate

DRAWING LIST

DATE 01/07/2022 SCALE NOT TO SCALE

DWG NO.

**AWR-00** 



















































NOTE: ARDEX MEMBRANE IS ADHERED INTO SQUARE CHASE AND FINISHED WITH ARDEX CA20P SEALANT

# ARDEX WARM ROOFING

Deckimer, Advances every resonable eftorbe resure that the technicaldeale, economendations and other information contained in this during are sociated and repeated to includege and experiment at the time disignal aphabitanci, tokicensense the right of taburge the information and other information contained in the disignal containance on any other social tabulance or any other social tabulance

FLASHING INTO CONCRETE WALLS - CHASE WITH COVER

 DWG NO.
 AWR-13

 DATE
 01/07/2022

 SCALE
 1 : 2 @ A4







Decision: Advances new resonable efforts eruse that the technicideals, economications as of the internation contained in this during are scenate and rep