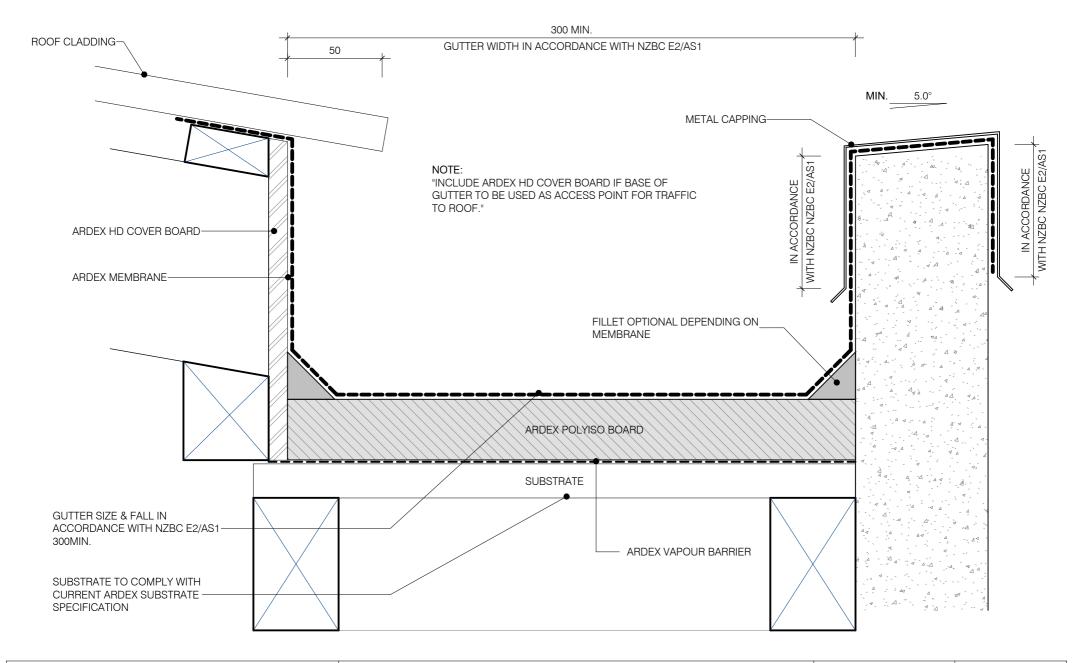

| 01/07/2022 |
| AWR-19 | WARM ROOF SYSTEM - METAL DECK                   | 01/07/2022 |
| AWR-20 | WARM ROOF SYSTEM - PLYWOOD                      | 01/07/2022 |



Declare: A fast makes every associated within encourse fair the technical classis, incommodiation and other elements contained in the during are accusate and important of a contained in the during are accusate and important of a contained in the during are accusate and important of a contained in the during are accusate and important of a contained in the during are accusate and important of a contained in the during are accusate and important of accusate and important of accusate and important of accusate and accusate

DRAWING LIST

DATE 01/07/2022 SCALE NOT TO SCALE

DWG NO.

**AWR-00** 



















































NOTE: ARDEX MEMBRANE IS ADHERED INTO SQUARE CHASE AND FINISHED WITH ARDEX CA20P SEALANT

# ARDEX WARM ROOFING

Deckimer, Advances every resonable eftorbe resure that the technicaldeale, economendations and other information contained in this during are sociated and repeated to includege and experiment at the time disignal aphabitanci, tokicensense the right of taburge the information and other information contained in the disignal containance on any other social tabulance or any other social tabulance

FLASHING INTO CONCRETE WALLS - CHASE WITH COVER

 DWG NO.
 AWR-13

 DATE
 01/07/2022

 SCALE
 1 : 2 @ A4







Decision: Advances new resonable efforts eruse that the technicideals, economications as of the internation contained in this during are scenate and represe