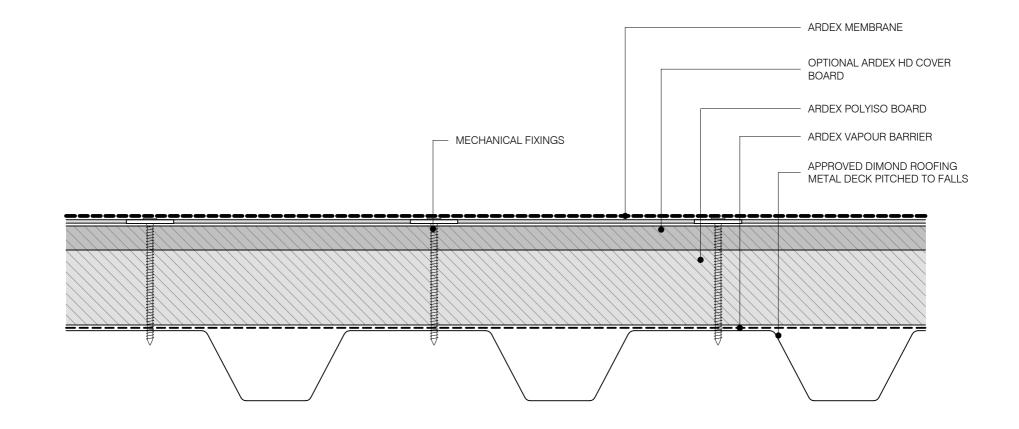

## WARM ROOF SYSTEM - METAL DECK

 DWG NO.
 AWR-19

 DATE
 01/07/2022

 SCALE
 1:2 @ A4

NOTE: FOR FASTENING OR FIXING PATTERN DEPENDENT ON WIND ZONE/R VALUES. CONSULT WITH AN ARDEX REPRESENTATIVE

Database: Acks makes every searcable forthor ensure that the technical deals, recommendations and other information contained in this drawing are accusted and projection at the providers. The information contained in this drawing are accusted and projection at the interview of the ensurement of the providers the information contained in this drawing are accusted and projection. A there is no projection at the interview of the providers the information contained in this drawing are accusted and projection at the interview of the providers the information providers. The information providers the information providers the information providers the information contained in the providers the information contained in the providers the information or warranties information or experimental and the providers the evolution of the providers the information or experimental and the providers the information or experimental and the providers the information or experimental and the providers the information of the provider the information of the providers the information of the provider the information of the providers the information of the provid