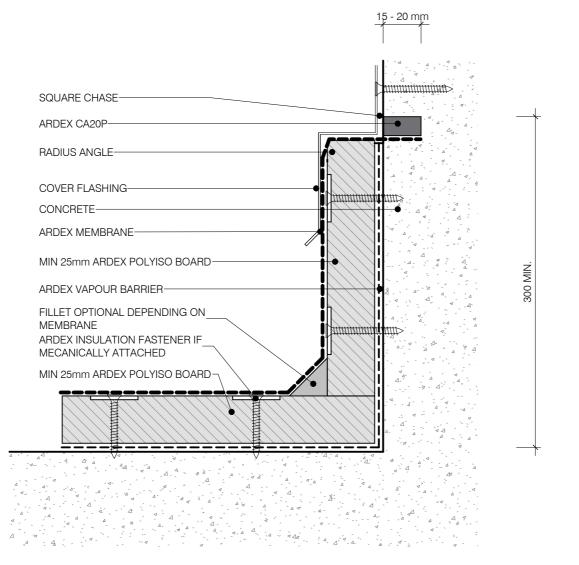

## FLASHING INTO CONCRETE WALLS - MECHANICAL

SHEET TITLE

NOTE: ARDEX MEMBRANE IS ADHERED WITH ADHESIVE UPTO THE CHASE. THE FLASHING IS SEALED INTO THE CHASE USING ARDEX CA20P OR ARDEX RA88.