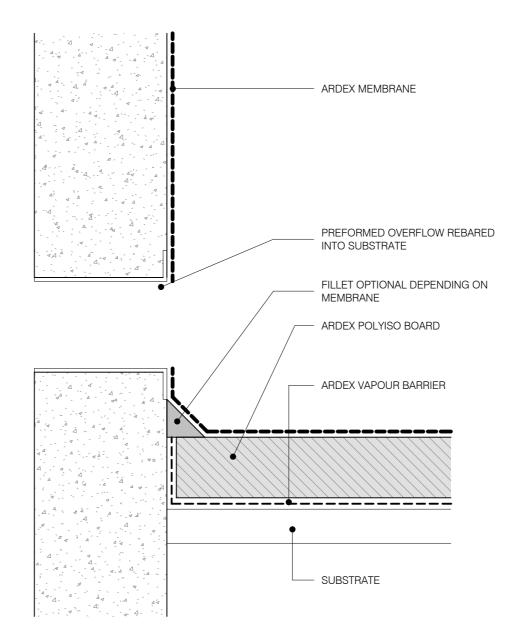

| 01/07/2022 |
| AWR-19 | WARM ROOF SYSTEM - METAL DECK                   | 01/07/2022 |
| AWR-20 | WARM ROOF SYSTEM - PLYWOOD                      | 01/07/2022 |



Declare: A fast makes every associated within encourse fair the technical classis, incommodiation and other elements contained in the during are accusate and important of a contained in the during are accusate and important of a contained in the during are accusate and important of a contained in the during are accusate and important of a contained in the during are accusate and important of a contained in the during are accusate and important of accusate and important of accusate and important of accusate and accusate

DRAWING LIST

DATE 01/07/2022 SCALE NOT TO SCALE

DWG NO.

**AWR-00** 



















































NOTE: ARDEX MEMBRANE IS ADHERED INTO SQUARE CHASE AND FINISHED WITH ARDEX CA20P SEALANT

# ARDEX WARM ROOFING

Deckimer, Advances every resonable eftorbe resure that the technicaldeale, economendations and other information contained in this during are sociated and repeated to includege and experiment at the time disignal aphabitanci, tokicensense the right of taburge the information and other information contained in the disignal containance on any other social tabulance or any other social tabulance

FLASHING INTO CONCRETE WALLS - CHASE WITH COVER

 DWG NO.
 AWR-13

 DATE
 01/07/2022

 SCALE
 1 : 2 @ A4







Decision: Advances new resonable efforts eruse that the technicideals, economications as of the internation contained in this during are scenate and represent o