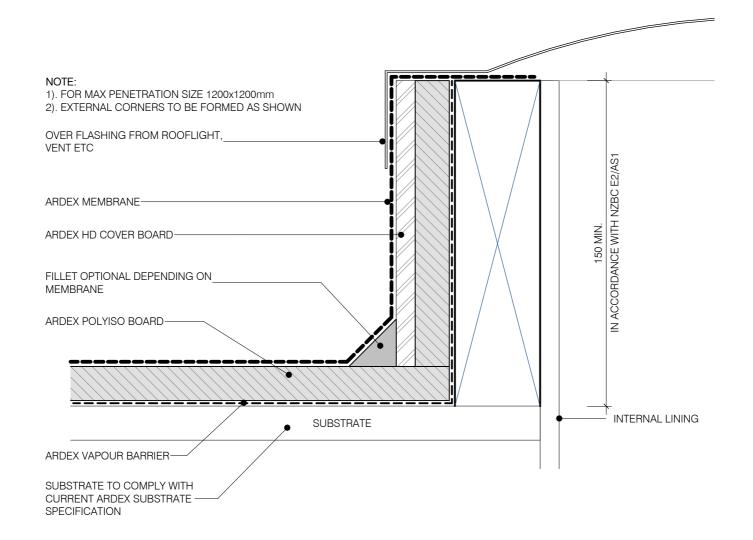

ROOF PENETRATION

DWG NO. AVV

AWR-12

NOTE: ARDEX MEMBRANE IS ADHERED INTO SQUARE CHASE AND FINISHED WITH ARDEX CA20P SEALANT

**ARDEX WARM ROOFING** 

Distallater. After maken every reasonable efforts ensure that the extrincial details, recommendations and other information contained in this dissing we accuste and impresent our transfering extractions of the dissingly are accusted and impresent our transfering extractions. As the production of the dissingly are accusted and other information and other than the production or summittee (whether implied or otherwise), and will not be table for any losses or dismages (whether direct, indeed or consequential) whatever, whether in contract, negligence, or any other action, rating out of or in correction with the use, or initially loss, the information accounts of the contraction of the time, or initially loss, the information accounts of the contraction of the contra