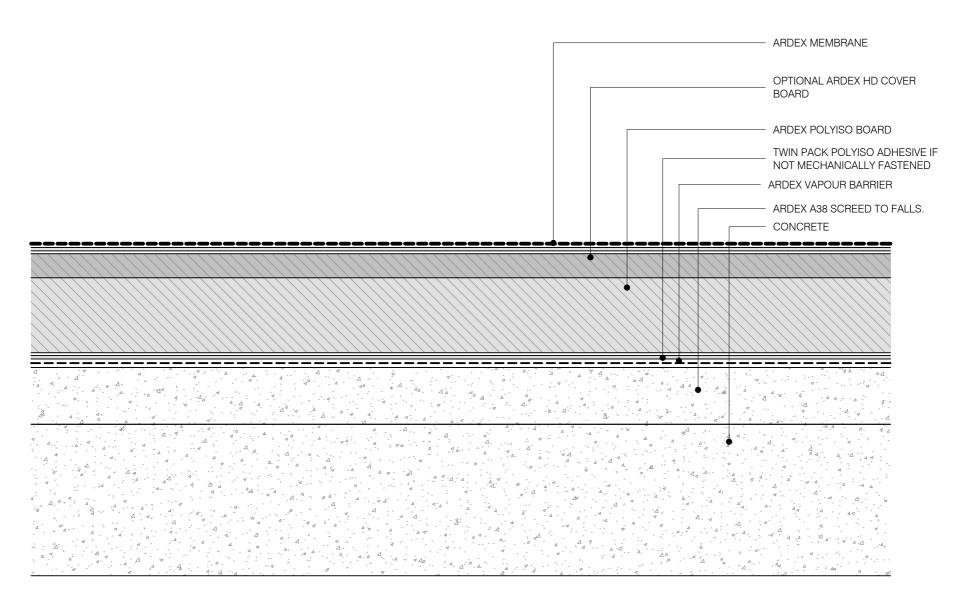

#### **ARDEX WARM ROOFING**

WARM ROOF SYSTEM - CONCRETE

**AWR-18** 

DATE

01/07/2022 SCALE 1:2 @ A4

NOTE: FOR FASTENING OR FIXING PATTERN DEPENDENT ON WIND ZONE/R VALUES. CONSULT WITH AN ARDEX REPRESENTATIVE