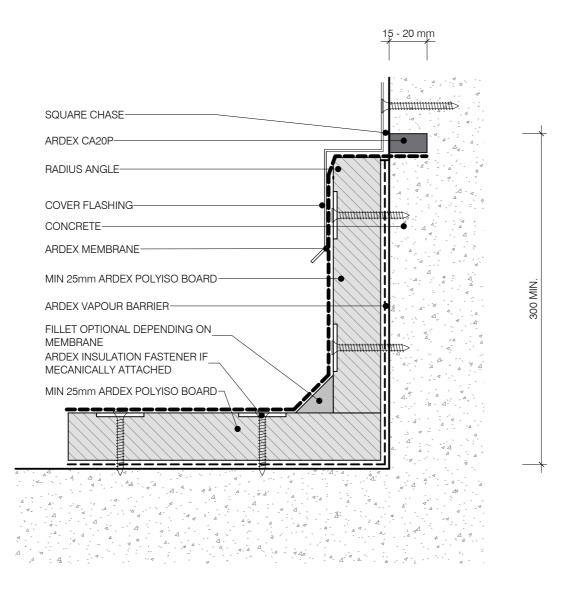

FLASHING INTO CONCRETE WALLS - CHASE WITH COVER

DWG NO. AWR-13

FLASHING INTO CONCRETE WALLS - MECHANICAL

**AWR-14** DWG NO.

DATE

01/07/2022 SCALE 1:3 @ A4

NOTE:
ARDEX MEMBRANE IS ADHERED WITH ADHESIVE
UPTO THE CHASE. THE FLASHING IS SEALED INTO
THE CHASE USING ARDEX CA20P OR ARDEX RA88.