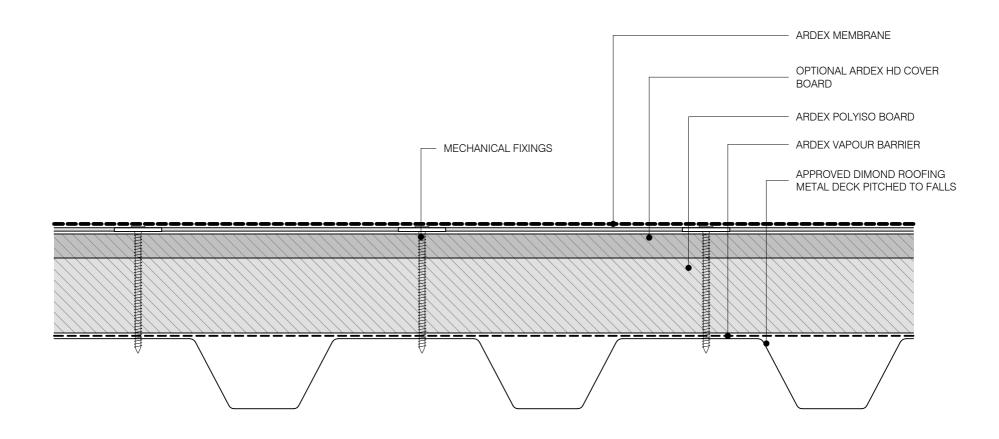

## **ARDEX WARM ROOFING**

WARM ROOF SYSTEM - METAL DECK

**AWR-19** DWG NO.

DATE

01/07/2022 1:2 @ A4

NOTE: FOR FASTENING OR FIXING PATTERN DEPENDENT ON WIND ZONE/R VALUES. CONSULT WITH AN ARDEX REPRESENTATIVE