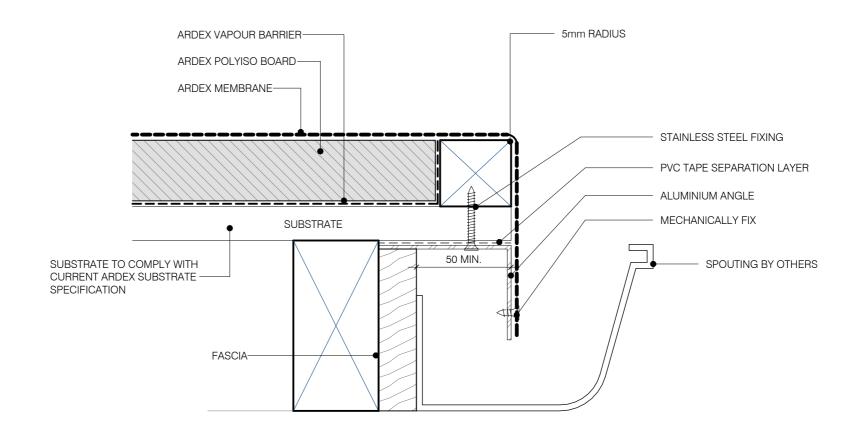

SPOUTING SHEET TITLE

DWG NO. AWR-11

includince. A follow makes every reasonable efforts occurs that the inchrincial details, encommendations and other information contained in this dissipary are accusted and impresent our broadlegge and operations and the mile design and publication. Ander reserves the right of bottom pairs in religious many contained and the properties and the mile design and publication. Ander reserves the effort of bottom pairs in religious many contained and the second of the miles of the properties of the miles of the m