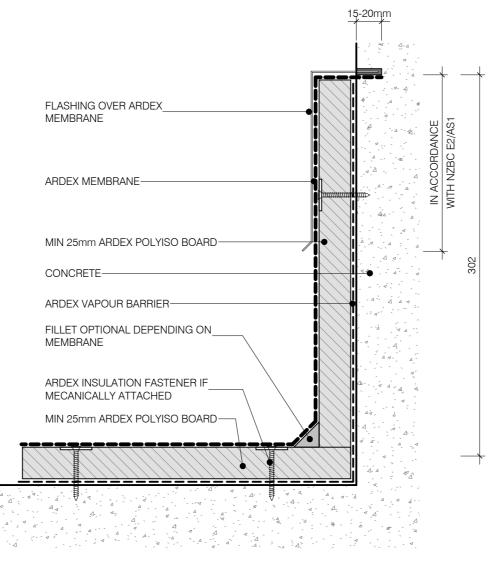

ROOF PENETRATION

DWG NO. AVV

AWR-12

NOTE: ARDEX MEMBRANE IS ADHERED INTO SQUARE CHASE AND FINISHED WITH ARDEX CA20P SEALANT

**ARDEX WARM ROOFING** 

Distallater. After maken every reasonable efforts ensure that the extrincial details, recommendations and other information contained in this dissing we accuste and impresent our transfering extractions of the dissingly are accusted and impresent our transfering extractions. As the production of the dissingly are accusted and other information and other than the production or summittee (whether implied or otherwise), and will not be table for any losses or dismages (whether direct, indeed or consequential) whatever, whether in contract, negligence, or any other action, rating out of or in correction with the use, or initially loss, the information accounts of the contraction of the time, or initially loss, the information accounts of the contraction of the contra

FLASHING INTO CONCRETE WALLS - CHASE WITH COVER

DWG NO. AWR-13

FLASHING INTO CONCRETE WALLS - MECHANICAL

**AWR-14** DWG NO.

DATE

01/07/2022 SCALE 1:3 @ A4

NOTE:
ARDEX MEMBRANE IS ADHERED WITH ADHESIVE
UPTO THE CHASE. THE FLASHING IS SEALED INTO
THE CHASE USING ARDEX CA20P OR ARDEX RA88.