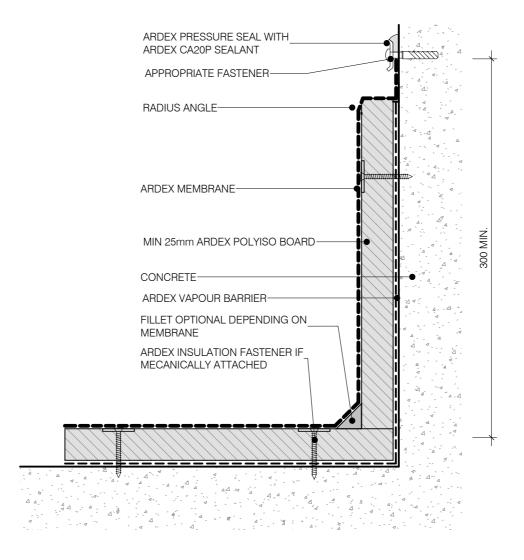

FLASHING INTO CONCRETE WALLS - FLASHING

DWG NO. AWR-15

PLANT EQUIPMENT SUPPORTS

AWR-16

DATE

01/07/2022 SCALE 1:2 @ A4

Disclaimer. Adox males every reasonable efforts ensure that the lacknical defails, recommendations and other information contained in this drawing are accusate and represent our involvedge and expensives a the time of every and publication. Adox receives the right to change the information inflorup prior relova. Adox provides the information ingood lath with no expenserations or warranties without prior prior, and which the latest four any losses of example effects of excellent expensions of examples, and which the latest hard years because of example effects of excellent expensions, whether increases, and which the latest hard years of extending expensions or examples.