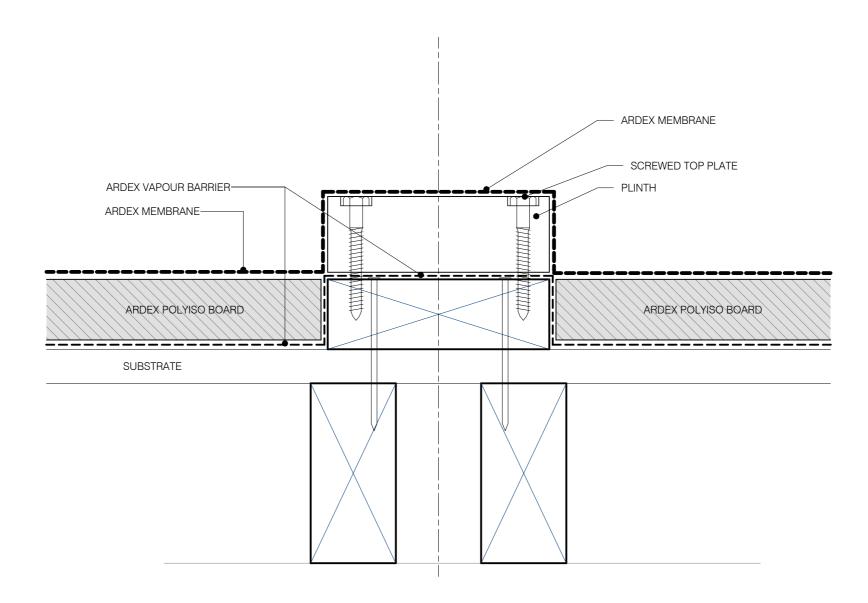

FLASHING INTO CONCRETE WALLS - FLASHING

DWG NO. AWR-15

PLANT EQUIPMENT SUPPORTS

AWR-16

DATE

01/07/2022 SCALE 1:2 @ A4

Disclaimer. Adox males every reasonable efforts ensure that the lacknical defails, recommendations and other information contained in this drawing are accusate and represent our involvedge and expensives a the time of every and publication. Adox receives the right to change the information inflorup prior relova. Adox provides the information ingood lath with no expenserations or warranties without prior prior, and which the latest four any losses of example effects of excellent expensions of examples, and which the latest hard years because of example effects of excellent expensions, whether increases, and which the latest hard years of extending expensions or examples.