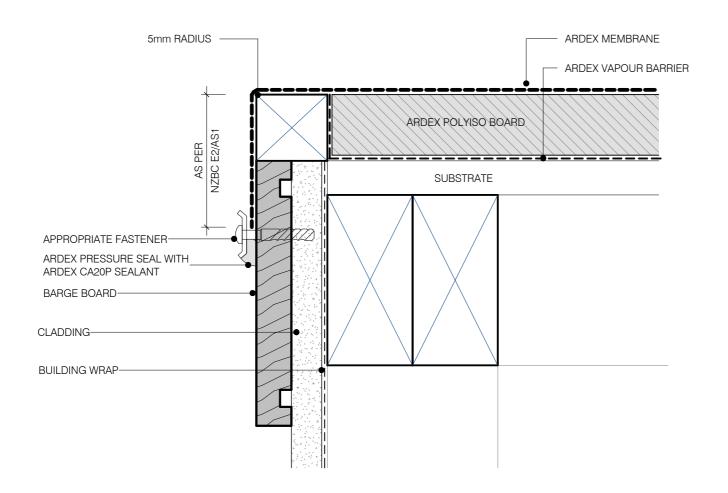

BOTTOM PLATE WALL - DIRECT FIXED

DWG NO. AWR-03

DATE 27/06/2022 SCALE 1:2 @ A4