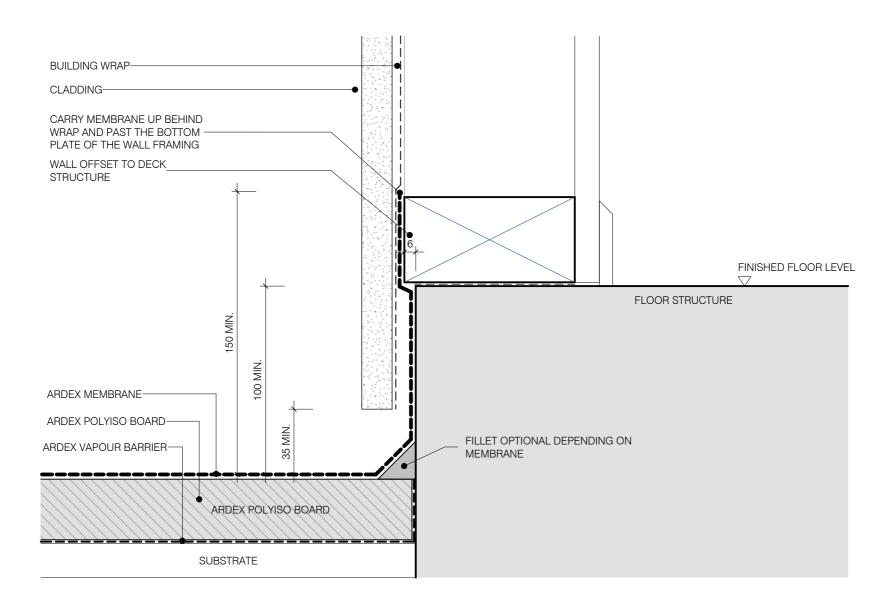

BOTTOM PLATE WALL - DIRECT FIXED

DWG NO. AWR-03

DATE 27/06/2022 SCALE 1:2 @ A4