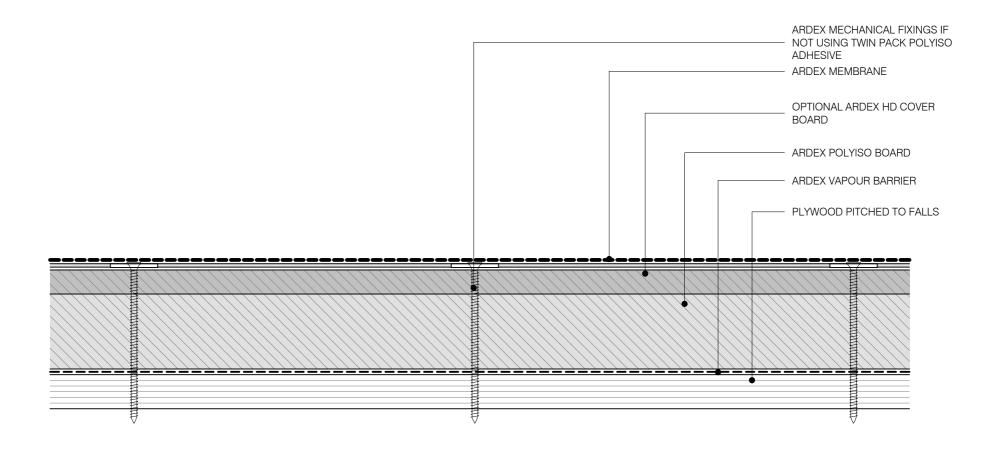

If responsibility to ensure that our products are used only for the purposes for which they are intended and are used in accordance with any applicable specifications, guidelines, standards, codes of

WARM ROOF SYSTEM - PLYWOOD

DWG NO. AWR-20