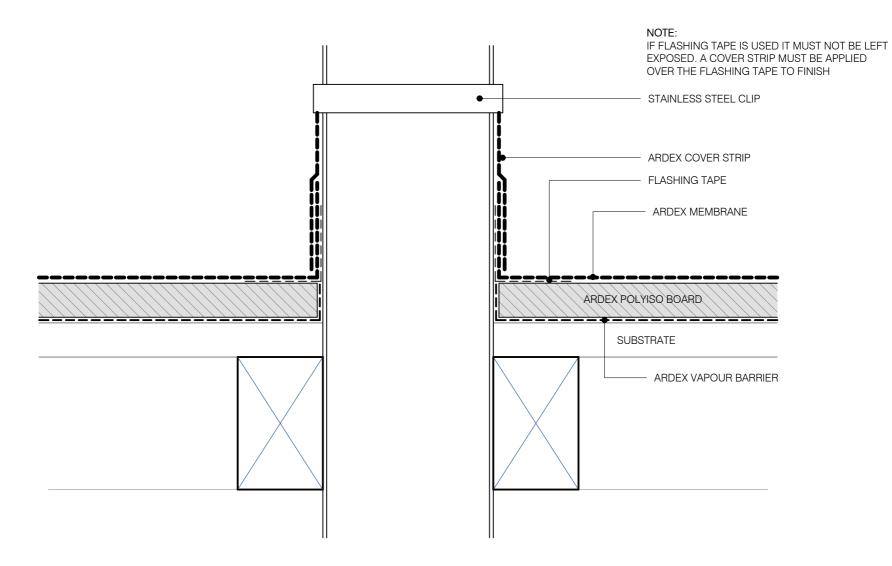

FLASHING INTO CONCRETE WALLS - CHASE WITH COVER

DWG NO. AWR-13

FLASHING INTO CONCRETE WALLS - MECHANICAL

**AWR-14** DWG NO.

DATE

01/07/2022 SCALE 1:3 @ A4

NOTE:
ARDEX MEMBRANE IS ADHERED WITH ADHESIVE
UPTO THE CHASE. THE FLASHING IS SEALED INTO
THE CHASE USING ARDEX CA20P OR ARDEX RA88.