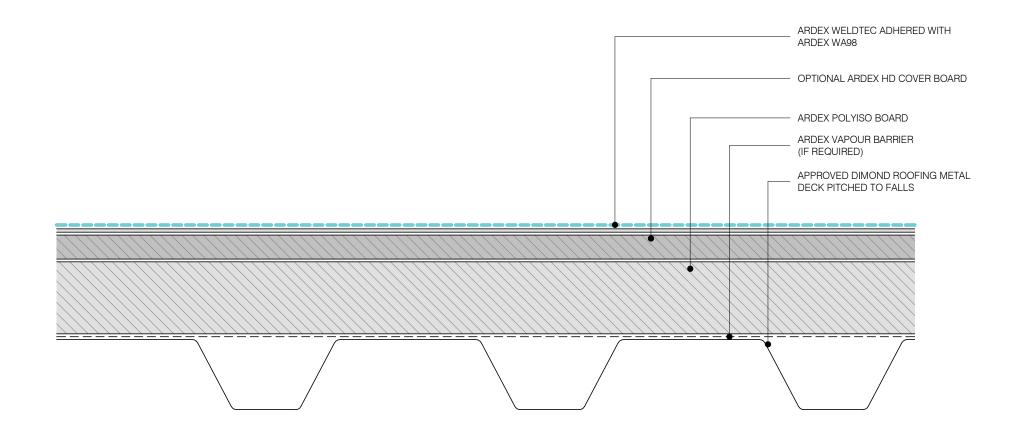

NOTE: FOR FASTENING OR FIXING PATTERN DEPENDENT ON WIND ZONE/R VALUES. CONSULT WITH AN ARDEX REPRESENTATIVE

Address Advances was wannahle where a wearable for the technic address, ecommendations and the termination constance in the during are accurate and responsed not leavable and experiments. The technic address are address and the technical address are address and the technical address are address and technical address and technical address are address and technical address and technical address are address and technical address address and technical address and technical address and technical address addr

## WARM ROOF SYSTEM - METAL DECK

SHEET TITLE