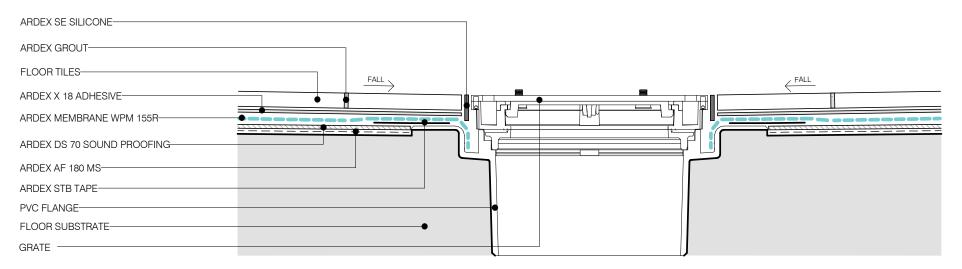

WET AREA WATERPROOFING

## TILE TERMINATION AT DRAINAGE FLANGE WITH SOUNDPROOFING

## OPTION 1: ARDEX MEMBRANE WPM 155R