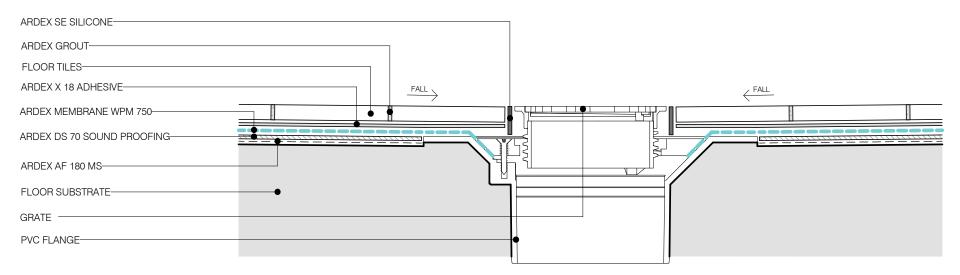

WET AREA WATERPROOFING

## TILE TERMINATION AT DRAINAGE FLANGE WITH SOUNDPROOFING

## OPTION 2: ARDEX MEMBRANE WPM 750