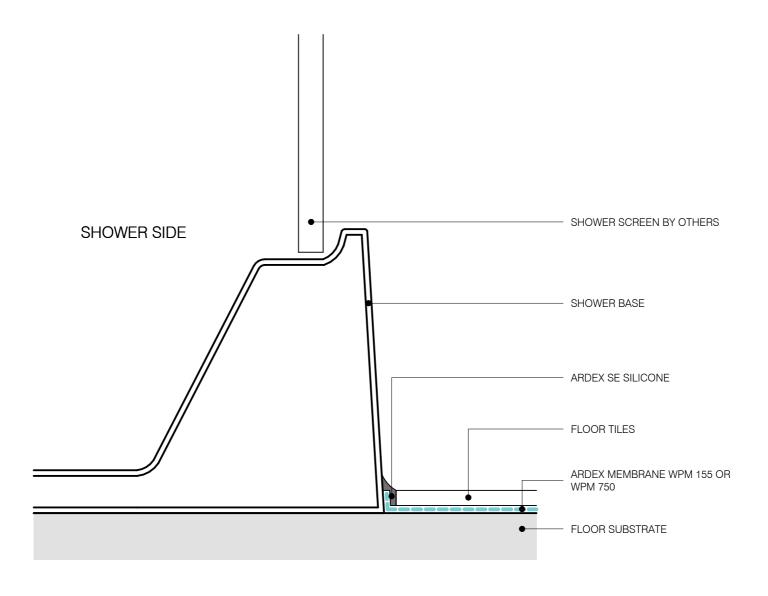

DRAWING LIST

DWG NO. AWW-00

TYPICAL PREFORMED SHOWER BASE/FLOOR JUNCTION

AWW-02 DWG NO.

DATE

1:2 @ A4

SCALE

connection with the use, or inability to use, the information.