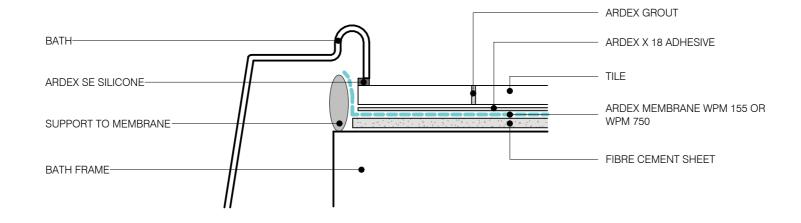

BATH WITH RIM

DWG NO. AWW-05

BATH WITHOUT RIM

TYPICAL DETAIL FOR RECESSED SOAP HOLDERS

**AWW-07** DWG NO.

DATE 06.05.2019 As indicated

Discisions: A After makes new yearcoals efforts ensure that the extrincial details, recommendations and other information contained in this dissing are accusted and represent our transfering enterpress and the time for elegant and patients on Anti-oriented in the dissipant applications. And receives the ferright of impossible the information in policies the information in policies the information in policies the information in policies and with the representation or enterprise (whether implied or otherwise,) and will not be liable for any losses or dismages (whether direct, indeed or consequential) whateover, whether in contract, negligence: or any other action, straining out of or in connection with the use, or initially losses the information policy.