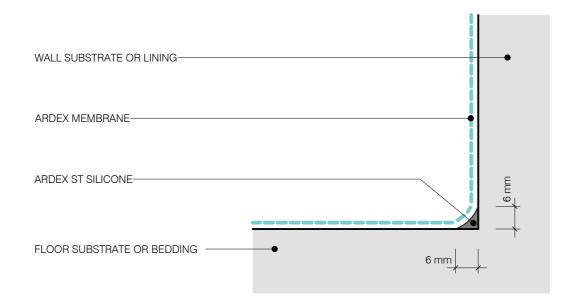

SHOWER - MEMBRANE BELOW TILE BED SHEET TITLE

DWG NO. AWW-08

DATE







UNENCLOSED SHOWER - MEMBRANE BELOW TILE BED



DATE







Decisions: Actor makes every resounche efforts evenue that the technical details, recommendations and other information contained in this disarriey are accusted entire designed and particular contained in this disarriey are accusted entire designed and patients, other evenees the right of charge the information and poor particular. And provides the efformation ground that with no representations or extractive size of the provides of the efforts of the extractive size of the efforts of the efforts of the extractive size of the efforts of the

UNENCLOSED SHOWER - MEMBRANE ABOVE TILE BED

DWG NO. AWW-10

DATE





TYPICAL HOBLESS CONSTRUCTION

DWG NO. AWW-11





connection with the use, or instantly to use, the information.

It is your responsibility to ensure that our products are used only for the purposes for which they are intended and are used in accordance with any applicable specifications, guidelines, standards, codes of presenting and later. The purpose of purposes for which they are intended and are used in accordance with any applicable specifications, guidelines, standards, codes of presenting and later. The purpose of purposes for which they are intended and are used in accordance with any applicable specifications, guidelines, standards, codes of presenting and purposes.

BOND BREAKER - CLASS 3 MEMBRANE

DWG NO. AWW-12



#### NOTE: FLANGE PREPARED USING PLUMBERS CEMENT







WPM 750 CLAMP WASTE



1:2 @ A4





Disclaime: Adds ma