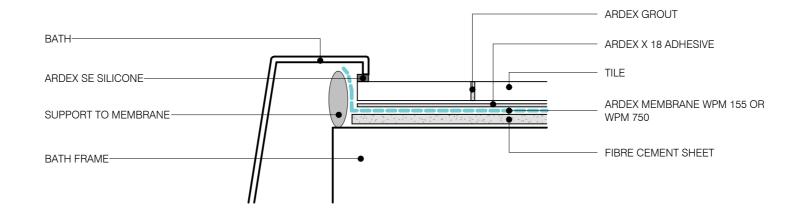

BATH WITH RIM

DWG NO. AWW-05

BATH WITHOUT RIM

TYPICAL DETAIL FOR RECESSED SOAP HOLDERS

**AWW-07** DWG NO.

DATE 06.05.2019 As indicated

Discisions: A After makes new yearcoals efforts ensure that the extrincial details, recommendations and other information contained in this dissing are accusted and represent our transfering enterpress and the time for elegant and patients on Anti-oriented in the dissipant applications. And receives the ferright of impossible the information in policies the information in policies the information in policies the information in policies and with the representation or enterprise (whether implied or otherwise,) and will not be liable for any losses or dismages (whether direct, indeed or consequential) whateover, whether in contract, negligence: or any other action, straining out of or in connection with the use, or initially losses the information policy.