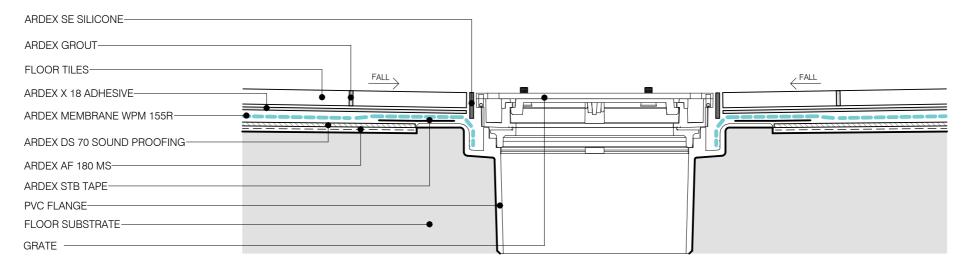

### **OPTION 1: ARDEX MEMBRANE WPM 155R**

**OPTION 2: ARDEX MEMBRANE WPM 750** 

Tectainer. A data miles overy reasonable elitative extra the life betrincidetable, economications and other information contained in the disease; are escusted and species for inclination of the contractive of the contracti