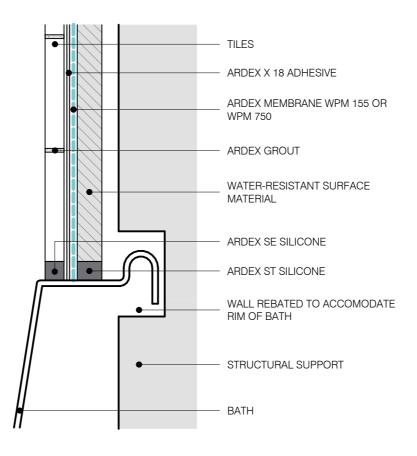

BATH WITH RIM

DWG NO. AWW-05

BATH WITHOUT RIM

TYPICAL DETAIL FOR RECESSED SOAP HOLDERS

**AWW-07** DWG NO.

DATE 06.05.2019 As indicated

Discisions: A After makes new yearcoals efforts ensure that the extrincial details, recommendations and other information contained in this dissing are accusted and represent our transfering enterpress and the time for elegant and patients on Anti-oriented in the dissipant applications. And receives the ferright of impossible the information in policies the information in policies the information in policies the information in policies and with the representation or enterprise (whether implied or otherwise,) and will not be liable for any losses or dismages (whether direct, indeed or consequential) whateover, whether in contract, negligence: or any other action, straining out of or in connection with the use, or initially losses the information policy.