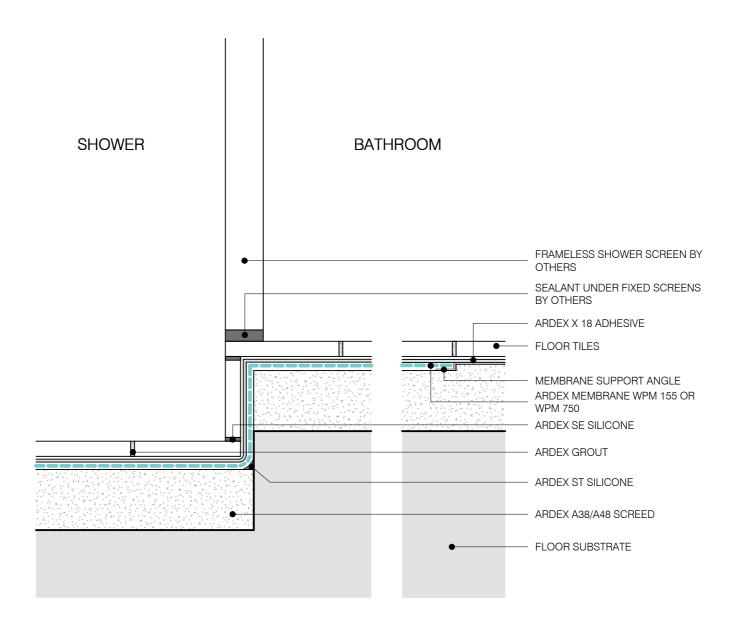

ENCLOSED SHOWER - MEMBRANE BELOW TILE BED SHEET TITLE

DWG NO. AWW-08

DATE

UNENCLOSED SHOWER - MEMBRANE BELOW TILE BED

DATE

Decisions: Actor makes every resounche efforts evenue that the technical details, recommendations and other information contained in this disarriey are accusted entire designed and particular contained in this disarriey are accusted entire designed and patients, other evenees the right of charge the information and poor particular. And provides the efformation ground that with no representations or extractive size of the provides of the efforts of the extractive size of the efforts of the efforts of the extractive size of the efforts of the