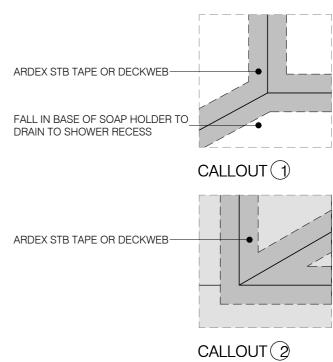

BATH WITH RIM

DWG NO. AWW-05

BATH WITHOUT RIM

TYPICAL DETAIL FOR RECESSED SOAP HOLDERS

**AWW-07** DWG NO.

DATE 06.05.2019 As indicated

Discisions: A After makes new yearcoals efforts ensure that the extrincial details, recommendations and other information contained in this dissing are accusted and represent our transfering enterpress and the time for elegant and patients on Anti-oriented in the dissipant applications. And receives the ferright of impossible the information in policies the information in policies the information in policies the information in policies and with the representation or enterprise (whether implied or otherwise,) and will not be liable for any losses or dismages (whether direct, indeed or consequential) whateover, whether in contract, negligence: or any other action, straining out of or in connection with the use, or initially losses the information policy.