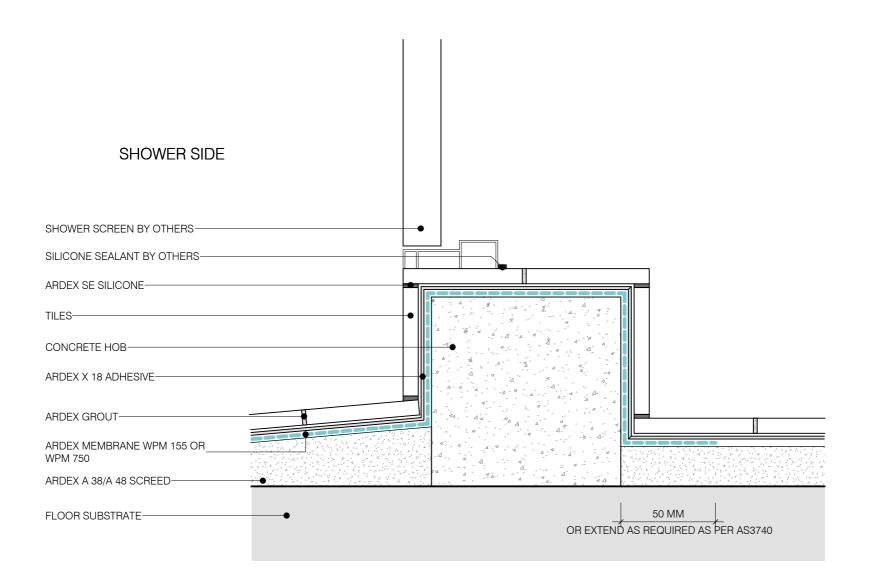

request.

TYPICAL MEMBRANE TERMINATION AT DRAINAGE CHANNEL

DWG NO. AWW-15

DATE SCALE





Distribute. After makes every reasonable definite ensure that the behavior default, encouncementations and other information contrained in this during are accusted and expresent our knowledge and experience at the time following make princed princed and princed princed

WET AREA VINYL DETAIL AT WASTE

DWG NO. AWW-16





### **OPTION 1: ARDEX MEMBRANE WPM 155R**



**OPTION 2: ARDEX MEMBRANE WPM 750** 



Tectainer. A data miles overy reasonable elitative extra the life betrincidetable, economications and other information contained in the disease; are escusted and species for inclination of the contractive of the contracti

TILE TERMINATION AT DRAINAGE FLANGE WITH SOUNDPROOFING

DWG NO. AWW-17





ENCLOSED SHOWER WITH HOB







**ENCLOSED SHOWER ON FLAT SUBSTRATE** 

**AWW-19** DWG NO.

DATE





Discisions. After makes every association between the many that the technical details, recommendations and other information contained in the discarge are accusted and represent our foundation and the second of the contained of the discarge are accusted and represent our foundation are second or accusted and represent our formation. Accusing a real accustion, and of the discision or association are second or accusted and representation are accusted as a second or accusted and representation are accusted as a second or accusted and representation are accusted as a second or ac

NO SHOWER PANEL

DWG NO. AWW-20





DETAIL 1 DETAIL 2

Distainer. After maken every reasonable efforts ensure t