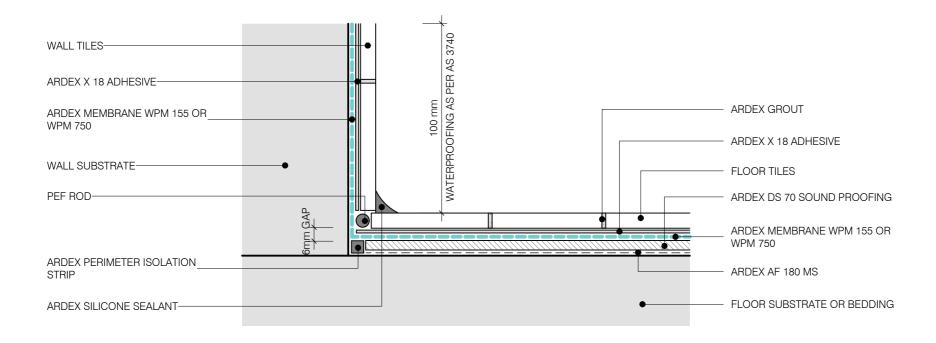

WALL/FLOOR DETAIL
SHEET TITLE

1:2 @ A4

TYPICAL SHOWER HEAD OR FLEXIBLE HOSE CONNECTION

**AWW-23** DWG NO.

DATE

Discisions: Actor realises every seasorable efforts oncur that the bethrick details, economications and other information contained in this during are accusted and represent or includingly and expensions at the time foliage and adjustations, there research let give from downs the information contained in this discision procedure that the procedure of the time for a contained in the contained in