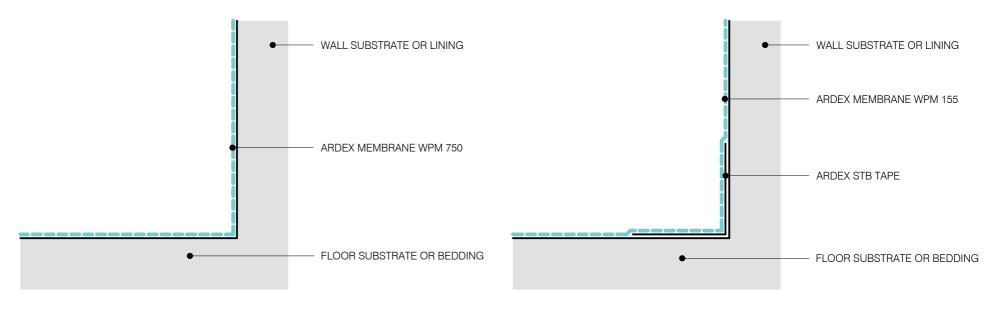

WALL/FLOOR DETAIL
SHEET TITLE

1:2 @ A4

TYPICAL SHOWER HEAD OR FLEXIBLE HOSE CONNECTION

**AWW-23** DWG NO.

DATE

Discisions: Actor realises every seasorable efforts oncur that the bethrick details, economications and other information contained in this during are accusted and represent or includingly and expensions at the time foliage and adjustations, there research let give from downs the information contained in this discision procedure that the procedure of the time for a contained in the contained in