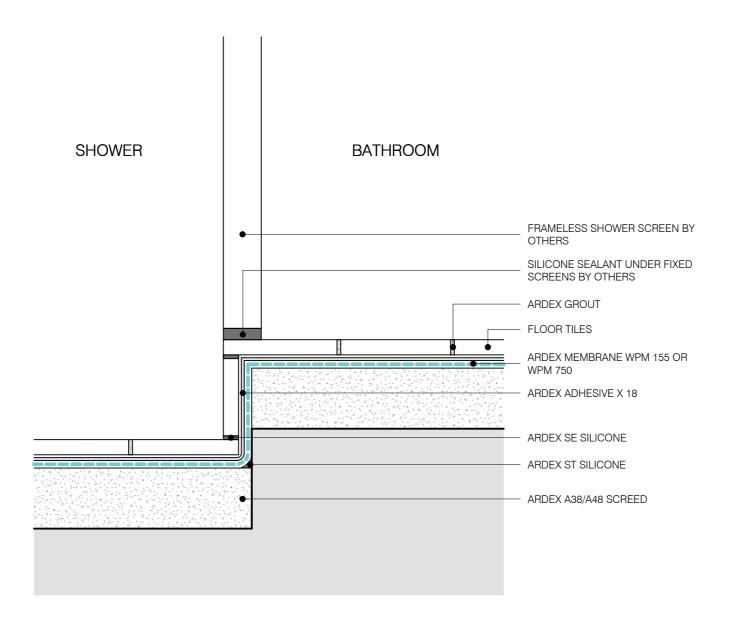

TILE TERMINATION AT DRAINAGE FLANGE WITH SOUNDPROOFING

DWG NO. AWW-17

ENCLOSED SHOWER WITH HOB

**ENCLOSED SHOWER ON FLAT SUBSTRATE** 

**AWW-19** DWG NO.

DATE

Discisions. After makes every association between the many that the technical details, recommendations and other information contained in the discarge are accusted and represent our foundation and the second of the contained of the discarge are accusted and represent our foundation are second or accusted and represent our formation. Accusing a real accustion, and of the discision or association are second or accusted and representation are accusted as a second or accusted and representation are accusted as a second or accusted and representation are accusted as a second or ac