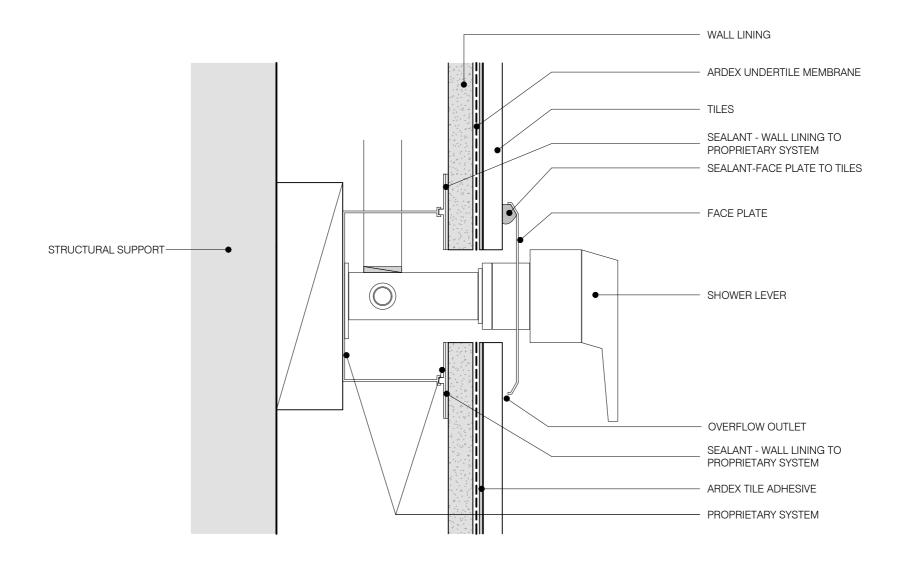

TYPICAL SHOWER MIXER USING PROPRIETARY SYSTEM

DWG NO.

**AWW-24** 

DATE

12.07.2022 1:2 @ A4

TYPICAL SHOWER MIXER USING SEALANT

DWG NO.

**AWW-25** 