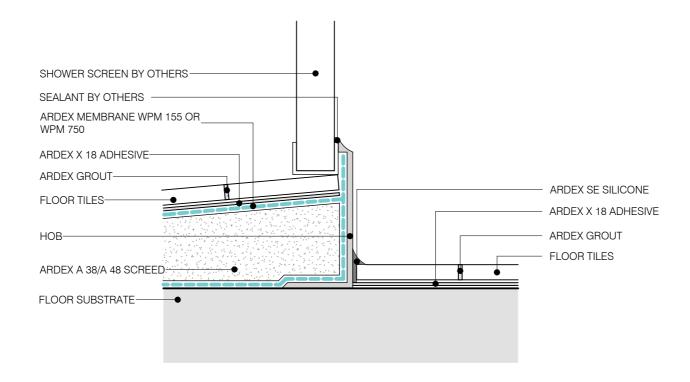

TILE TERMINATION AT DRAINAGE FLANGE WITH SOUNDPROOFING

DWG NO. AWW-17

ENCLOSED SHOWER WITH HOB

**ENCLOSED SHOWER ON FLAT SUBSTRATE** 

**AWW-19** DWG NO.

DATE

Discisions. After makes every association between the many that the technical details, recommendations and other information contained in the discarge are accusted and represent our foundation and the second of the contained of the discarge are accusted and represent our foundation are second or accusted and represent our formation. Accusing a real accustion, and of the discision or association are second or accusted and representation are accusted as a second or accusted and representation are accusted as a second or accusted and representation are accusted as a second or ac