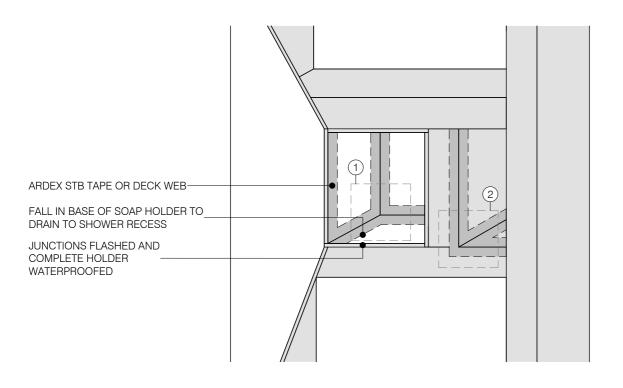

BATH WITH RIM

DWG NO. AWW-05

BATH WITHOUT RIM

TYPICAL DETAIL FOR RECESSED SOAP HOLDERS

**AWW-07** DWG NO.

DATE 06.05.2019 As indicated

Discisions: A After makes new yearcoals efforts ensure that the extrincial details, recommendations and other information contained in this dissing are accusted and represent our transfering enterpress and the time for elegant and patients on Anti-oriented in the dissipant applications. And receives the ferright of impossible the information in policies the information in policies the information in policies the information in policies and with the representation or enterprise (whether implied or otherwise,) and will not be liable for any losses or dismages (whether direct, indeed or consequential) whateover, whether in contract, negligence: or any other action, straining out of or in connection with the use, or initially losses the information policy.