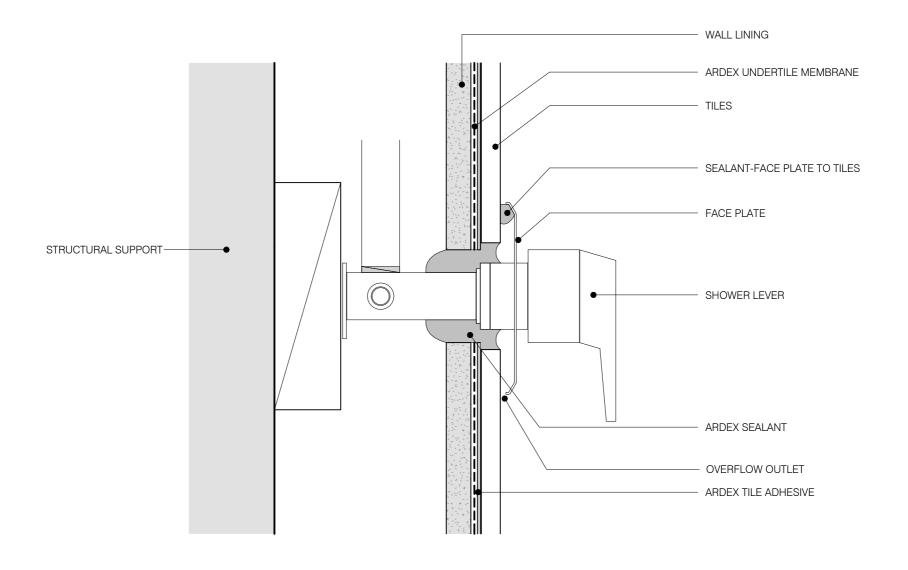

TYPICAL SHOWER MIXER USING PROPRIETARY SYSTEM

DWG NO.

**AWW-24** 

DATE

12.07.2022 1:2 @ A4

TYPICAL SHOWER MIXER USING SEALANT

DWG NO.

**AWW-25** 