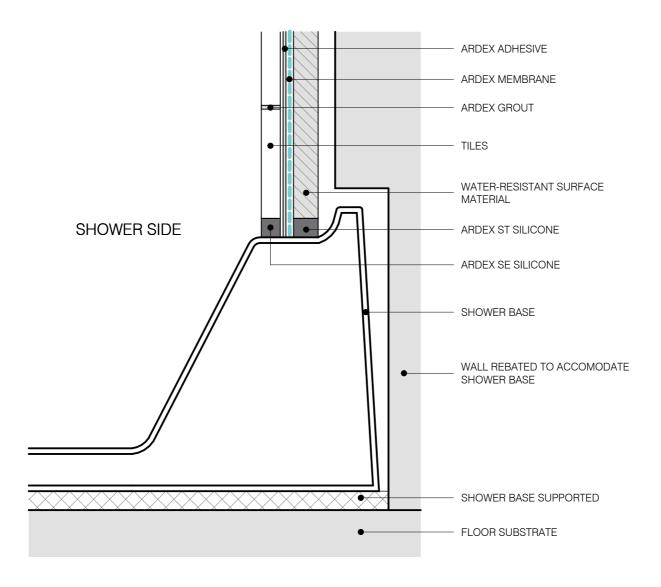

DRAWING LIST

DWG NO. AWW-00

TYPICAL PREFORMED SHOWER BASE/FLOOR JUNCTION

AWW-02 DWG NO.

DATE

1:2 @ A4

SCALE

connection with the use, or inability to use, the information.