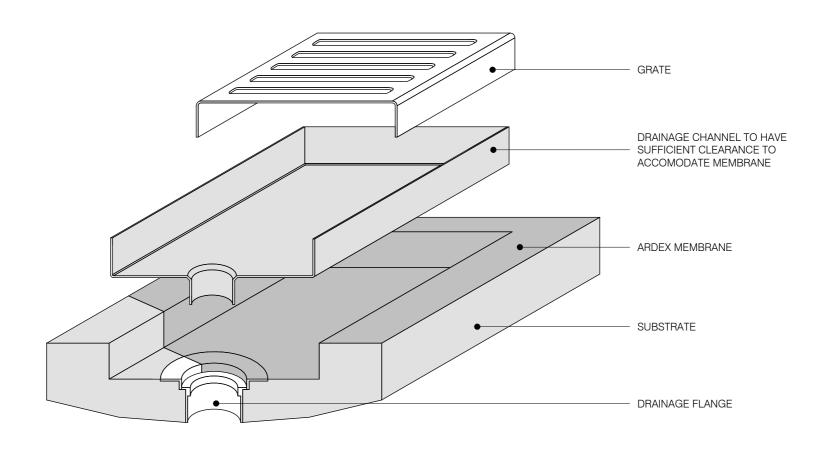

DRAWING LIST

DWG NO. AWW-00

TYPICAL PREFORMED SHOWER BASE/FLOOR JUNCTION

AWW-02 DWG NO.

DATE

1:2 @ A4

SCALE

connection with the use, or inability to use, the information.