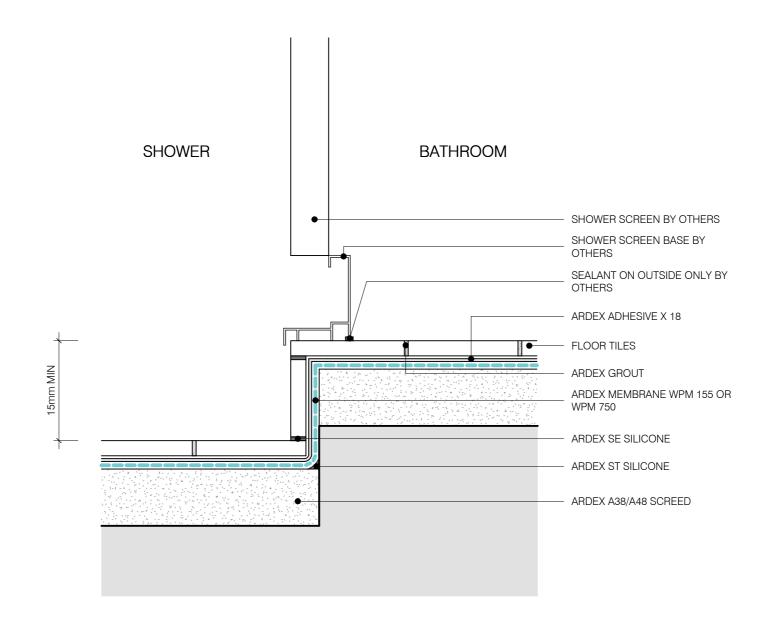

TILE TERMINATION AT DRAINAGE FLANGE WITH SOUNDPROOFING

DWG NO. AWW-17

ENCLOSED SHOWER WITH HOB

**ENCLOSED SHOWER ON FLAT SUBSTRATE** 

**AWW-19** DWG NO.

DATE

Discisions. After makes every association between the many that the technical details, recommendations and other information contained in the discarge are accusted and represent our foundation and the second of the contained of the discarge are accusted and represent our foundation are second or accusted and represent our formation. Accusing a real accustion, and of the discision or association are second or accusted and representation are accusted as a second or accusted and representation are accusted as a second or accusted and representation are accusted as a second or ac