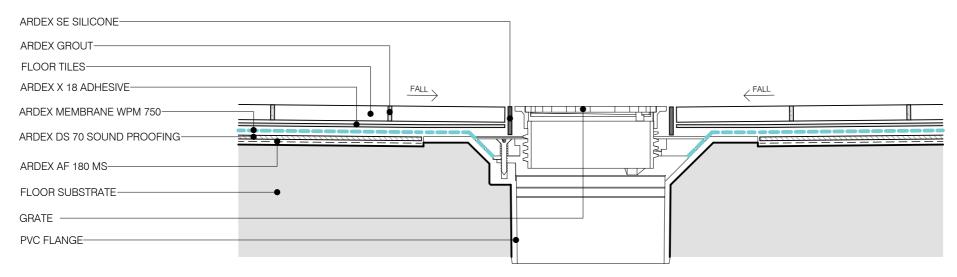

### **OPTION 1: ARDEX MEMBRANE WPM 155R**

**OPTION 2: ARDEX MEMBRANE WPM 750** 

Tectainer. A data miles overy reasonable elitative extra the life betrincidetable, economications and other information contained in the disease; are escusted and species for inclination of the contractive of the contracti