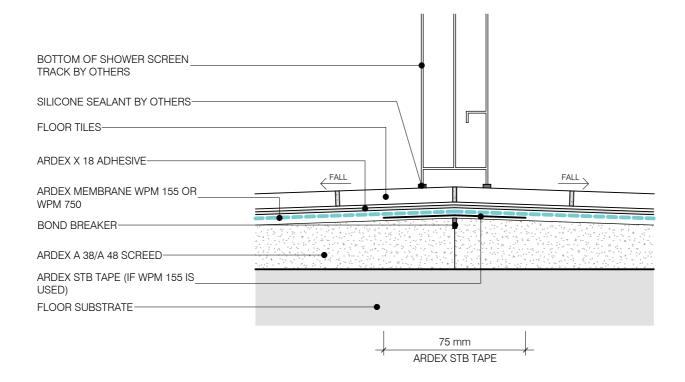

UNENCLOSED SHOWER - MEMBRANE ABOVE TILE BED

DWG NO. AWW-10

DATE

TYPICAL HOBLESS CONSTRUCTION

DWG NO. AWW-11

connection with the use, or instantly to use, the information.

It is your responsibility to ensure that our products are used only for the purposes for which they are intended and are used in accordance with any applicable specifications, guidelines, standards, codes of presenting and later. The purpose of purposes for which they are intended and are used in accordance with any applicable specifications, guidelines, standards, codes of presenting and later. The purpose of purposes for which they are intended and are used in accordance with any applicable specifications, guidelines, standards, codes of presenting and purposes.

BOND BREAKER - CLASS 3 MEMBRANE

DWG NO. AWW-12