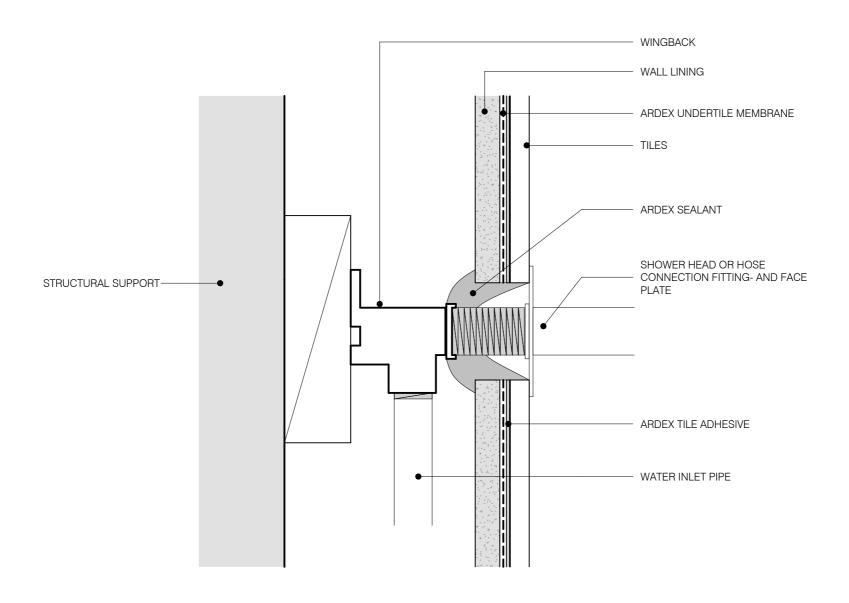

WALL/FLOOR DETAIL
SHEET TITLE

1:2 @ A4

TYPICAL SHOWER HEAD OR FLEXIBLE HOSE CONNECTION

**AWW-23** DWG NO.

DATE

Discisions: Actor realises every seasorable efforts oncur that the bethrick details, economications and other information contained in this during are accusted and represent or includingly and expensions at the time foliage and adjustations, there research let give from downs the information contained in this discision procedure that the procedure of the time for a contained in the contained in