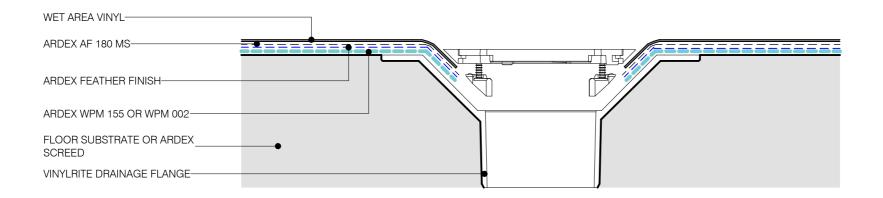

TYPICAL MEMBRANE TERMINATION AT DRAINAGE CHANNEL

DWG NO. AWW-15

DATE SCALE

Distribute. After makes every reasonable definite ensure that the behavior default, encouncementations and other information contrained in this during are accusted and expresent our knowledge and experience at the time following make princed princed and princed princed

WET AREA VINYL DETAIL AT WASTE

DWG NO. AWW-16