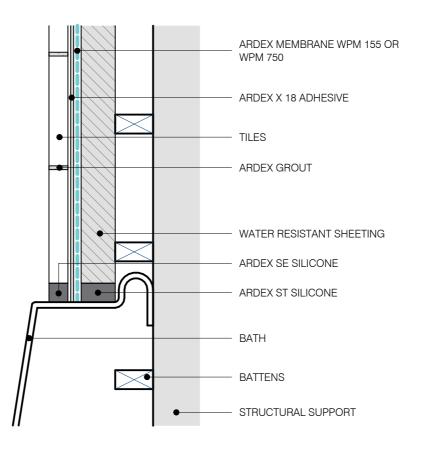

BATH WITH RIM

DWG NO. AWW-05

BATH WITHOUT RIM

TYPICAL DETAIL FOR RECESSED SOAP HOLDERS

**AWW-07** DWG NO.

DATE 06.05.2019 As indicated

Discisions: A After makes new yearcoals efforts ensure that the extrincial details, recommendations and other information contained in this dissing are accusted and represent our transfering enterpress and the time for elegant and patients on Anti-oriented in the dissipant applications. And receives the ferright of impossible the information in policies the information in policies the information in policies the information in policies and with the representation or enterprise (whether implied or otherwise,) and will not be liable for any losses or dismages (whether direct, indeed or consequential) whateover, whether in contract, negligence: or any other action, straining out of or in connection with the use, or initially losses the information policy.