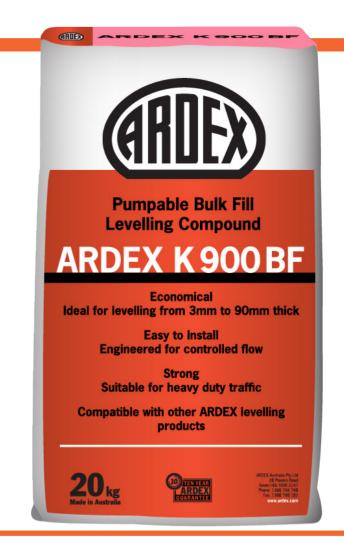

# ARDEX K 900 BF PUMPABLE BULK-FILL

LEVELLING COMPOUND

ARDEX K 900 BF is a cement based underlayment for levelling subfloors prior to the application of a floor finish. Designed with a coarse sand aggregate and minimal flow for the easy and efficient installations of thick layers. It can also be used as a fast set mortar when the water mixing ratio is reduced.

- Economical
- Ideal for levelling 3 90mm thick
- Can be pumped using a suitable Automatic Mixing Pump
- Suitable for heavy traffic
- Easy to install
- Engineered for controlled flow
- Low odour

# Set times

Working time: 10 minutesTrafficable: 4 hours

### Coverage

 A 20kg bag will cover approx. 1m<sup>2</sup> at 10mm thickness

# **Packaging**

Code

20kg bag

10237