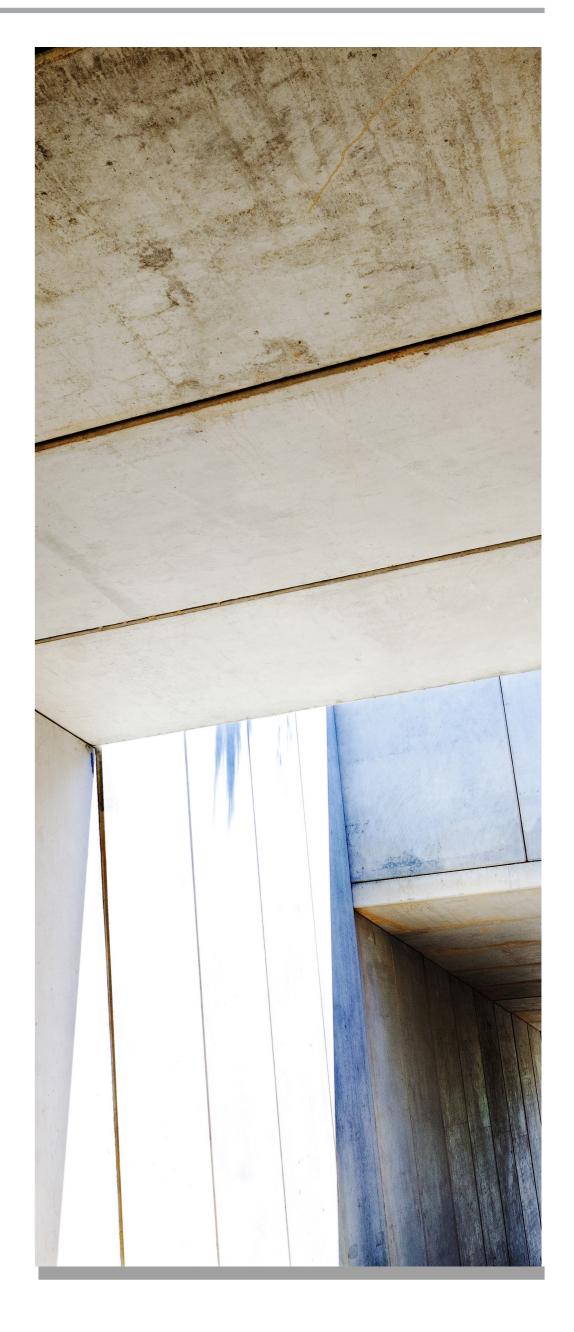

### Location

- Internal or external
- Vertical, horizontal, or overhead

### Typical uses

- Expansion joints up to 35% movement
- Joint sealing in prefab and tilt-up buildings
- Sealing between window and door frames
- Sealing moving cracks