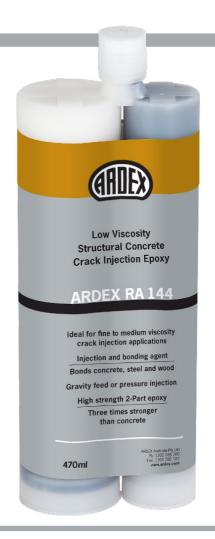

# ARDEX RA 144 STRUCTURAL CRACK

**INJECTION EPOXY** 

ARDEX RA 144 is a low viscosity, high modulus structural epoxy adhesive used for a variety of repair projects. With its low viscosity, it is perfect for horizontal gravity-feed repair of fine to medium size cracks and can be used in temperatures between 10°C and 35°C. Its bonding and sealing capabilities for interior and exterior slabs are exceptional.

- Low viscosity for superior crack penetration
- Ideal for 3mm 6mm cracks
- Solvent free
- Low VOC content
- Pressure injection & gravity feed structural crack repair
- Ready to apply no mixing needed
- Ideal for use with Rhino Concrete Crack Lock

# **Packaging**

470mL

Code

22791