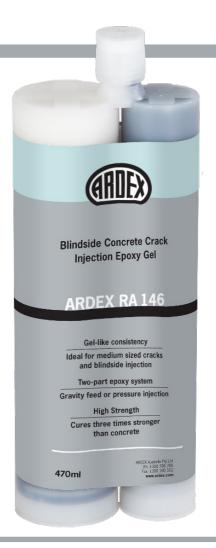

# ARDEX RA 146 BLINDSIDE CRACK INJECTION EPOXY

ARDEX RA 146 is a thixotropic structural epoxy adhesive system with a gel-like consistency for repair of medium size cracks when using an injection port system. ARDEX RA 146 is multi-viscous and flows like a liquid while under pressure and will cease flowing when no pressure is being applied. It is a high strength epoxy system perfect for blind-side crack repair of most substrates. It will bond the structure back to its original monolithic strength.

- Thixotropic, multi-viscous epoxy
- Ideal for blindside cracks where one side of the crack is inaccessible
- Ideal for 6mm 10mm cracks
- Solvent free
- Low VOC content
- Pressure injection structural crack repair
- Ready to apply no mixing needed
- Ideal for use with Rhino Concrete Crack Lock

# **Packaging**

470mL

22792

Code