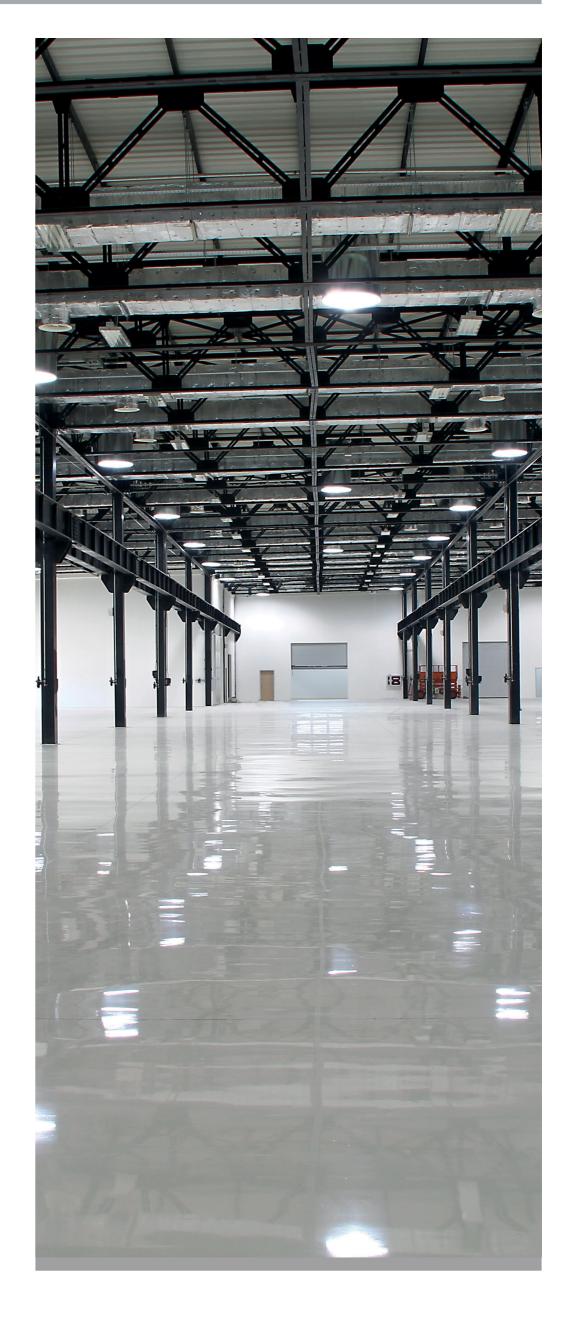

## RAPID-CURE POLYUREA JOINT SEALANT

ARDEX RA 54 is designed for filling interior control joints or new construction saw joints in industrial floor applications receiving heavy-duty vehicle traffic. With a very rapid cure time, joints can be opened to traffic after only 90 minutes. ARDEX RA 54 is ideal for industrial floor applications requiring minimal down-time.

#### Location

- Internal
- Horizontal
- Floors subject to heavy duty traffic

### Typical uses

- Fillilng interior control joints
- Filling new construction saw joints
- Industrial flooring applications
- Sealing moving cracks