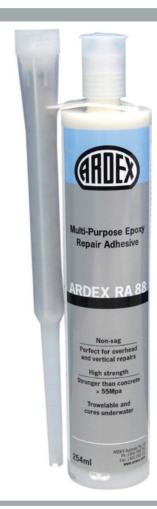

# ARDEX RA 88

## MULTI-PURPOSE EPOXY REPAIR ADHESIVE

ARDEX RA 88 is a multi-purpose, high performance ceramic blend epoxy adhesive. Although being a 2-component epoxy, ARDEX RA 88 is ready to apply and requires no mixing. ARDEX RA 88 has a fast cure time - 2 hours - and cures over twice as strong as concrete. It is suitable for use as a repair adhesive on almost any material, and can cure underwater.

- Non-sag perfect for overhead and vertical repairs
- High strength cures stronger than concrete (>55MPa)
- Trowelable
- Can cure submerged in water
- Suitable for use with almost any material
- Suitable for use with Rhino Concrete Crack Lock
- Ready to apply no mixing needed
- Fast cure time (2 hours)

#### **Cure time**

Gel time: 8 minsWorking time: 20 mins

Full cure: 2 hours

 Packaging
 Code

 254mL
 19927

 627mL
 41774