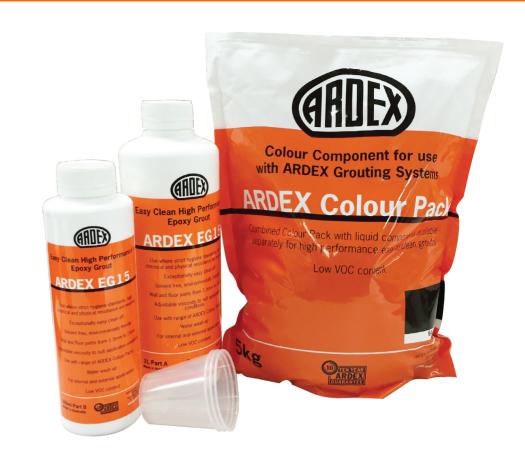

## ARDEX EG 15

## HIGH PERFORMANCE EPOXY GROUT

ARDEX EG15 is a high performance epoxy grout designed for situations that require strict standards of hygiene, high chemical and physical resistance. ARDEX EG15 is exceptionally easy to clean up during application. It can be used in joints up to 15mm wide on walls and floors.

- Suitable for areas requiring strict hygiene standards, and high chemical and physical resistance
- Exceptionally easy clean off
- Solvent free
- Adjustable viscosity to suit application conditions
- For joints 1.5 15mm
- Use with range of ARDEX colour packs
- Water wash up
- Suitable for continuous immersion
- Low VOC content

## Tile Types

- Fully vitrified and ceramic tiles
- Porcelain
- Natural stone (excluding moisture sensitive)

| Packaging                 | Code  |
|---------------------------|-------|
| 1.5L kit                  | 23869 |
| Travertine colour pack    | 24204 |
| Misty Grey colour pack    | 24207 |
| Charred Ash colour pack   | 24210 |
| Havana colour pack        | 24205 |
| Magellan Grey colour pack | 24208 |
| Black colour pack         | 24211 |
| White colour pack         | 24206 |
| Slate Grey colour pack    | 24209 |