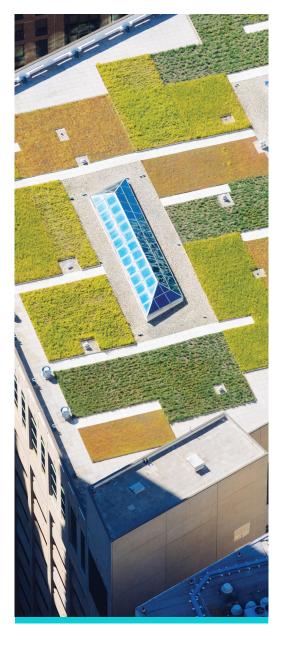

#### Hse

In areas exposed to plants and the membrane or building may be susceptable to damage from roots, such as:

- Green/living roofs
- Planter boxes
- Retaining walls
- Building foundations