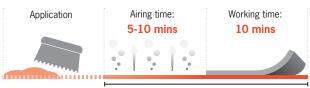

ORING ADHESIVE



ARDEX AF 275 is a fibre-reinforced, water-based, low-odour, semi-wet bond, solvent-free acrylic, emulsion-based floorcovering adhesive. ARDEX AF 275 is designed specifically for adhering rubber sheet and tile floorcoverings up to 4mm thick in interior dry locations.

#### Location

· Permanent internal applications

### Substrates

- Cementitious underlayment and concrete with moisture content that complies with NZS/AS 1884:2013
- Timber substrates that comply with NZS/AS 1884:2013
- Hardboard underlay board approved to AS 2458

#### Floor Covering

 All types of rubber floorcoverings in sheet and tile format up to 4mm

## Packaging

Code

14kg pail

25012

# Coverage - Flooring Type

 Homogenous and heterogenous rubber up to 4mm

# Trowel Size

A2 up to 47m<sup>2</sup>



Open time: up to 15 mins