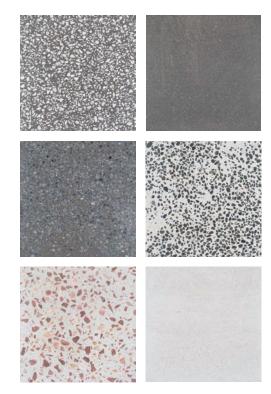

Being a self-leveling cementitious product, ARDEX PC-T is incredibly easy to install, and requires much less labour than a traditional terrazzo or resin-based finishes.

ARDEX Polished Concrete System can be altered to create a huge range of possible finishes with the addition of different coloured aggregates.

## ARDEX Polished Concrete Systems can be customised to suit the aesthetic of any job through altering any of the following variables:

- ARDEX PC-T base colour white, light grey, grey
- Concrete colourants e.g. gold, tan, nutmeg, red brown, light brown, brown, dark grey, black
- · Aggregate colour e.g. grey, white, black, red
- Aggregate density
- Finish Glossiness