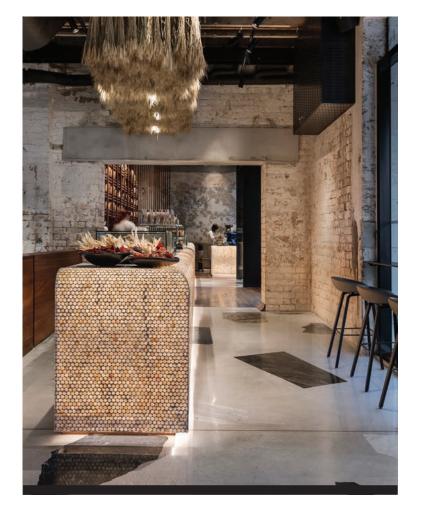

## Polished concrete is fast becoming the flooring option of choice.

Whether for residential or commercial spaces, the smooth, high luster look is just one of the appeals; ARDEX Polished Concrete Systems are highly cost-effective, durable and long lasting, low maintenance, mark and stain resistant, eco-friendly and available in a variety of colours and finishes.

## ARDEX PC-T is ideal for:

- Retail
- Schools
- Airports
- Lobbies
- Restaurants/Cafes
- Warehouses
- Offices
- Hangars

And all interiors where a polished concrete surface is desired.

To learn more please call 0800 227 339, email ardexspec@ardexnz.com or visit www.ardex.co.nz