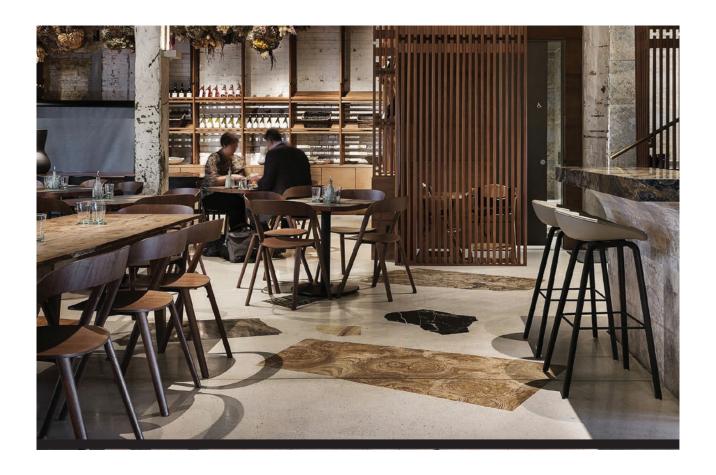

## Polished concrete is fast becoming the flooring option of choice.

Whether for residential or commercial spaces, the smooth, high luster look is just one of the appeals; ARDEX Polished Concrete Systems are highly cost-effective, durable and long lasting, low maintenance, mark and stain resistant, eco-friendly and available in a variety of colours and finishes.

## ARDEX PC-T is ideal for:

- Retail
- Schools
- Airports
- Lobbies
- Restaurants/Cafes
- Warehouses
- Offices
- Hangars

And all interiors where a polished concrete surface is desired.

To learn more please call 0800 227 339, email ardexspec@ardexnz.com or visit www.ardex.co.nz