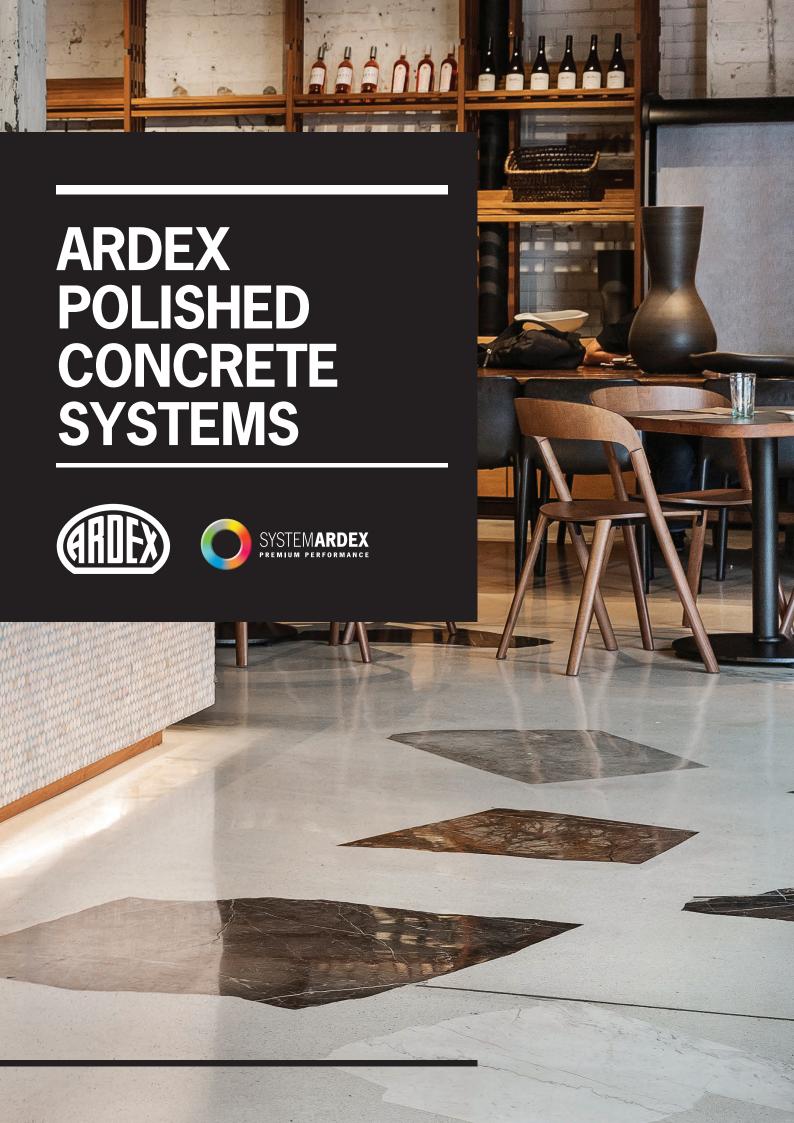

## Polished concrete is fast becoming the flooring option of choice.

Whether for residential or commercial spaces, the smooth, high luster look is just one of the appeals; ARDEX Polished Concrete Systems are highly cost-effective, durable and long lasting, low maintenance, mark and stain resistant, eco-friendly and available in a variety of colours and finishes.