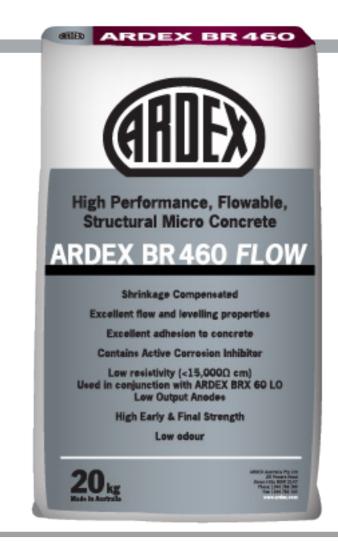

# ARDEX BR 460 Flow

# HIGH PERFORMANCE FLOWABLE STRUCTURAL MICRO CONCRETE

ARDEX BR 460 FLOW Micro Concrete is a pourable repair mortar designed for reinstating horizontal concrete surfaces damaged through concrete spalling and other chemical or mechanical causes. ARDEX BR 460 FLOW exhibits superior flow characteristics and is designed to be used in conjunction with ARDEX BRX 60 LO Low Output Anodes for ultimate corrosion control and cathodic prevention.

- Shrinkage compensated
- Excellent flow and levelling properties
- Excellent adhesion to concrete
- Contains active corrosion inhibitor
- Low resistivity
- High early and final strength
- Low odour
- Meet or exceeds Class R4 of EN 1504

# **Packaging**

Code

20kg bag

24543