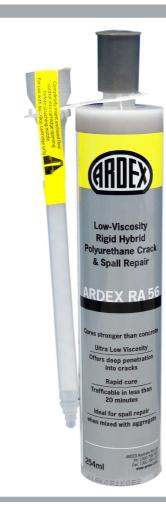

## ARDEX RA 56

# RIGID POLYURETHANE CRACK REPAIR ADHESIVE

ARDEX RA 56 is an ultra-low viscosity, 2-component hybrid polyurethane adhesive. It is a rapid curing concrete repair material used when minimal down time is crucial. Its low viscosity offers deep penetration into hairline cracks for a structural repair. The addition of dry, bagged aggregate makes a quality spall repair product that is ready for grinding and open to traffic in less than 1 hour.

- Cures stronger than concrete
- Ideal for hairline crack repair
- Ultra-low viscosity penetrates deep into cracks
- Rapid cure trafficable in under 20 mins
- Can be mixed with aggregate for spall repair
- Ready-to-use no mixing required